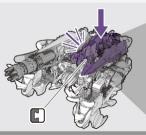

14 図の部分をジョイントします。

180

15 武器を取り外します。

ロボットモードに戻す場合は番号を逆に戻ってください。

パラシュートの取り付け方

パラシュートのヒモをNEST隊員の 左右のフックに2本づつ引っ掛けて ください。

※パラシュートを落下させる 遊びはできません。