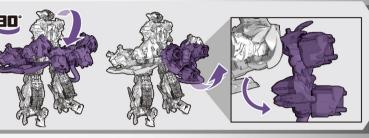

7 図のパーツを開きます。

8 図の部分を動かします。

90°

両脚をジョイントします。

10 図の向きにして、図の部分を動かしジョイントします。

11 両腕を閉じます。

12 キャノン砲をジョイントします。

13 図の部分をジョイントします。

14 図の部分をジョイントします。

180

15 武器を取り外します。

ロボットモードに戻す場合は番号を逆に戻ってください。

パラシュートの取り付け方

パラシュートのヒモをNEST隊員の 左右のフックに2本づつ引っ掛けて ください。

※パラシュートを落下させる 遊びはできません。