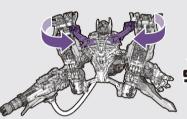

## ビークルモードへの変形の仕方

〈ロボットモード〉

※パッケージから出したら、 図を参考に各部を調節して、 ロボットモードの完成です。 1 ジョイントを外し、肩を開きます。

2 背中の部分を開きます。

3 図の部分を起こします。

**4** 頭を上げます。

5 両脚を下ろします。

6 両脚を上げます。

7 図のパーツを開きます。

8 図の部分を動かします。

90°

両脚をジョイントします。

10 図の向きにして、図の部分を動かしジョイントします。

11 両腕を閉じます。

12 キャノン砲をジョイントします。

13 図の部分をジョイントします。