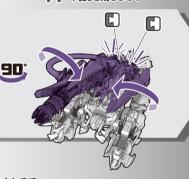

7 図のパーツを開きます。

8 図の部分を動かします。

90°

両脚をジョイントします。

10 図の向きにして、図の部分を動かしジョイントします。

11 両腕を閉じます。

12 キャノン砲をジョイントします。

13 図の部分をジョイントします。