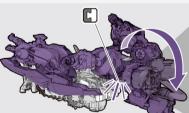

7 図のパーツを開きます。

8 図の部分を動かします。

90°

両脚をジョイントします。

10 図の向きにして、図の部分を動かしジョイントします。

11 両腕を閉じます。

12 キャノン砲をジョイントします。

13 図の部分をジョイントします。

14 図の部分をジョイントします。

180

15 武器を取り外します。

ロボットモードに戻す場合は番号を逆に戻ってください。

パラシュートの取り付け方

パラシュートのヒモをNEST隊員の 左右のフックに2本づつ引っ掛けて ください。

※パラシュートを落下させる 遊びはできません。