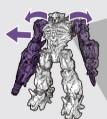

## ビークルモードへの変形の仕方

〈ロボットモード〉

※パッケージから出したら、 図を参考に各部を調節して、 ロボットモードの完成です。 1 ジョイントを外し、肩を開きます。

2 背中の部分を開きます。

3 図の部分を起こします。

**4** 頭を上げます。

5 両脚を下ろします。

6 両脚を上げます。