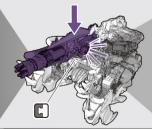

7 図のパーツを開きます。

8 図の部分を動かします。

90°

両脚をジョイントします。

10 図の向きにして、図の部分を動かしジョイントします。

11 両腕を閉じます。

12 キャノン砲をジョイントします。

13 図の部分をジョイントします。

14 図の部分をジョイントします。

180

15 武器を取り外します。

ロボットモードに戻す場合は番号を逆に戻ってください。

パラシュートの取り付け方

パラシュートのヒモをNEST隊員の 左右のフックに2本づつ引っ掛けて ください。

※パラシュートを落下させる 遊びはできません。