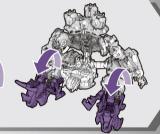

## ビークルモードへの変形の仕方

〈ロボットモード〉

※パッケージから出したら、 図を参考に各部を調節して、 ロボットモードの完成です。 1 ジョイントを外し、肩を開きます。

2 背中の部分を開きます。

3 図の部分を起こします。

**4** 頭を上げます。

5 両脚を下ろします。

6 両脚を上げます。