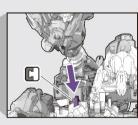

14 図の部分をジョイントします。

180

15 武器を取り外します。

ロボットモードに戻す場合は番号を逆に戻ってください。

パラシュートの取り付け方

パラシュートのヒモをNEST隊員の 左右のフックに2本づつ引っ掛けて ください。

※パラシュートを落下させる 遊びはできません。