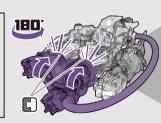

14 図の部分をジョイントします。

180

15 武器を取り外します。

ロボットモードに戻す場合は番号を逆に戻ってください。

パラシュートの取り付け方

パラシュートのヒモをNEST隊員の 左右のフックに2本づつ引っ掛けて ください。

※パラシュートを落下させる 遊びはできません。