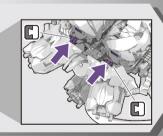

7 図のパーツを開きます。

8 図の部分を動かします。

90°

両脚をジョイントします。

10 図の向きにして、図の部分を動かしジョイントします。

11 両腕を閉じます。

12 キャノン砲をジョイントします。

13 図の部分をジョイントします。