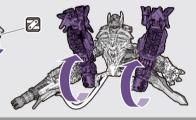

7 図のパーツを開きます。

8 図の部分を動かします。

90°

両脚をジョイントします。

10 図の向きにして、図の部分を動かしジョイントします。

11 両腕を閉じます。

12 キャノン砲をジョイントします。

13 図の部分をジョイントします。

14 図の部分をジョイントします。

180

15 武器を取り外します。

ロボットモードに戻す場合は番号を逆に戻ってください。

パラシュートの取り付け方

パラシュートのヒモをNEST隊員の 左右のフックに2本づつ引っ掛けて ください。

※パラシュートを落下させる 遊びはできません。