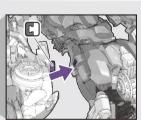

## ビークルモードへの変形の仕方

〈ロボットモード〉

※パッケージから出したら、 図を参考に各部を調節して、 ロボットモードの完成です。 1 ジョイントを外し、肩を開きます。

2 背中の部分を開きます。

3 図の部分を起こします。

**4** 頭を上げます。

5 両脚を下ろします。

6 両脚を上げます。

7 図のパーツを開きます。

8 図の部分を動かします。

90°

両脚をジョイントします。

10 図の向きにして、図の部分を動かしジョイントします。

11 両腕を閉じます。

12 キャノン砲をジョイントします。

13 図の部分をジョイントします。