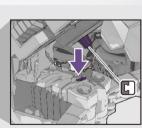

14 図の部分をジョイントします。

180

15 武器を取り外します。

ロボットモードに戻す場合は番号を逆に戻ってください。

パラシュートの取り付け方

パラシュートのヒモをNEST隊員の 左右のフックに2本づつ引っ掛けて ください。

※パラシュートを落下させる 遊びはできません。