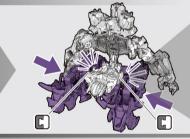

## ビークルモードへの変形の仕方

〈ロボットモード〉

※パッケージから出したら、 図を参考に各部を調節して、 ロボットモードの完成です。 1 ジョイントを外し、肩を開きます。

2 背中の部分を開きます。

3 図の部分を起こします。

**4** 頭を上げます。

5 両脚を下ろします。

6 両脚を上げます。