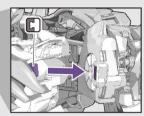

7 図のパーツを開きます。

8 図の部分を動かします。

90°

両脚をジョイントします。

10 図の向きにして、図の部分を動かしジョイントします。

11 両腕を閉じます。

12 キャノン砲をジョイントします。

13 図の部分をジョイントします。