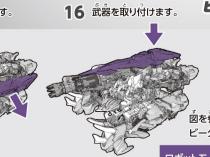

14 図の部分をジョイントします。

180

15 武器を取り外します。

ロボットモードに戻す場合は番号を逆に戻ってください。

パラシュートの取り付け方

パラシュートのヒモをNEST隊員の 左右のフックに2本づつ引っ掛けて ください。

※パラシュートを落下させる 遊びはできません。