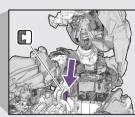

## ビークルモードへの変形の仕方

〈ロボットモード〉

※パッケージから出したら、 図を参考に各部を調節して、 ロボットモードの完成です。 1 ジョイントを外し、肩を開きます。

2 背中の部分を開きます。

3 図の部分を起こします。

**4** 頭を上げます。

5 両脚を下ろします。

6 両脚を上げます。

7 図のパーツを開きます。

8 図の部分を動かします。

90°

両脚をジョイントします。

10 図の向きにして、図の部分を動かしジョイントします。

11 両腕を閉じます。

12 キャノン砲をジョイントします。

13 図の部分をジョイントします。