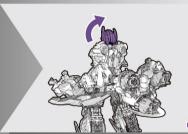

14 図の部分をジョイントします。

180

15 武器を取り外します。

ロボットモードに戻す場合は番号を逆に戻ってください。

パラシュートの取り付け方

パラシュートのヒモをNEST隊員の 左右のフックに2本づつ引っ掛けて ください。

※パラシュートを落下させる 遊びはできません。