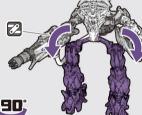

7 図のパーツを開きます。

8 図の部分を動かします。

90°

両脚をジョイントします。

10 図の向きにして、図の部分を動かしジョイントします。

11 両腕を閉じます。

12 キャノン砲をジョイントします。

13 図の部分をジョイントします。