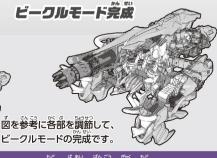

## ビークルモードへの変形の仕方

〈ロボットモード〉

※パッケージから出したら、 図を参考に各部を調節して、 ロボットモードの完成です。 1 ジョイントを外し、肩を開きます。

2 背中の部分を開きます。

3 図の部分を起こします。

**4** 頭を上げます。

5 両脚を下ろします。

6 両脚を上げます。