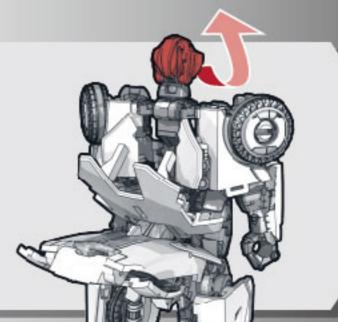

## ビークルモードへの変形の仕方

1 胸のパネルを開きます。

2 背中を開きます。

腕を肩から動かします。

。 頭を上に向けます。

〈ロボットモード〉

※パッケージから出したら、 図を参考に各部を調節して、 ロボットモードの完成です。

180;