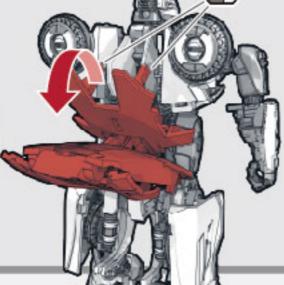

## ビークルモードへの変形の仕方

1 胸のパネルを開きます。

2 背中を開きます。

腕を肩から動かします。

。 頭を上に向けます。

〈ロボットモード〉

※パッケージから出したら、 図を参考に各部を調節して、 ロボットモードの完成です。

180;