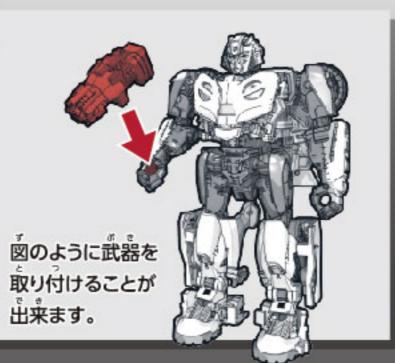

上、変形の動作を行うと彩色部が剥がれたり、色移りする場合があります。また変形時や部品のつけ外しの際に部品が白くなる事があります。予めで了承ください。
  ○包装材は、開封後はすぐに捨ててください。

#### 入っているもの

- ●クリフジャンパー本体×1
- ●武器(銃)×1
- ●取扱説明書(本書)×1



対象年齢5才以上

#### 株式会社 タカラトミー

〒124-8511 東京都葛飾区立石 7-9-10

タカラトミーでは「子どもたちに安全で楽しいおもちゃと夢を」を第一に考えております ございますがご了承ください。製品につきましては、万全の注意をはらって製造に 当たっておりますが、万一お気付きの点がございましたら下記までご連絡ください

タカラトミーサポート 検索 本製品のお客様サポートは日本国内での こ 購入かつ日本国内からのお問い合わせに限ります。
(Customer service is only available in case this product purchased in Japan and inquired from Japan domestic.)

●たのしいタカラトミーの情報はインターネットで www.takaratomy.co.jp

© TOMY

## ビークルモードへの変形の仕方

1 胸のパネルを開きます。

2 背中を開きます。

腕を肩から動かします。



。 頭を上に向けます。



〈ロボットモード〉

※パッケージから出したら、 図を参考に各部を調節して、 ロボットモードの完成です。





180;









6 図の部分を上げます。

7 図のパーツを閉じます。

8 図の部分を閉じます。

両腕を外側に回します。

10 腕を肩から内側に動かします。























ロボットモードに戻す場合は番号を逆に戻ってください。