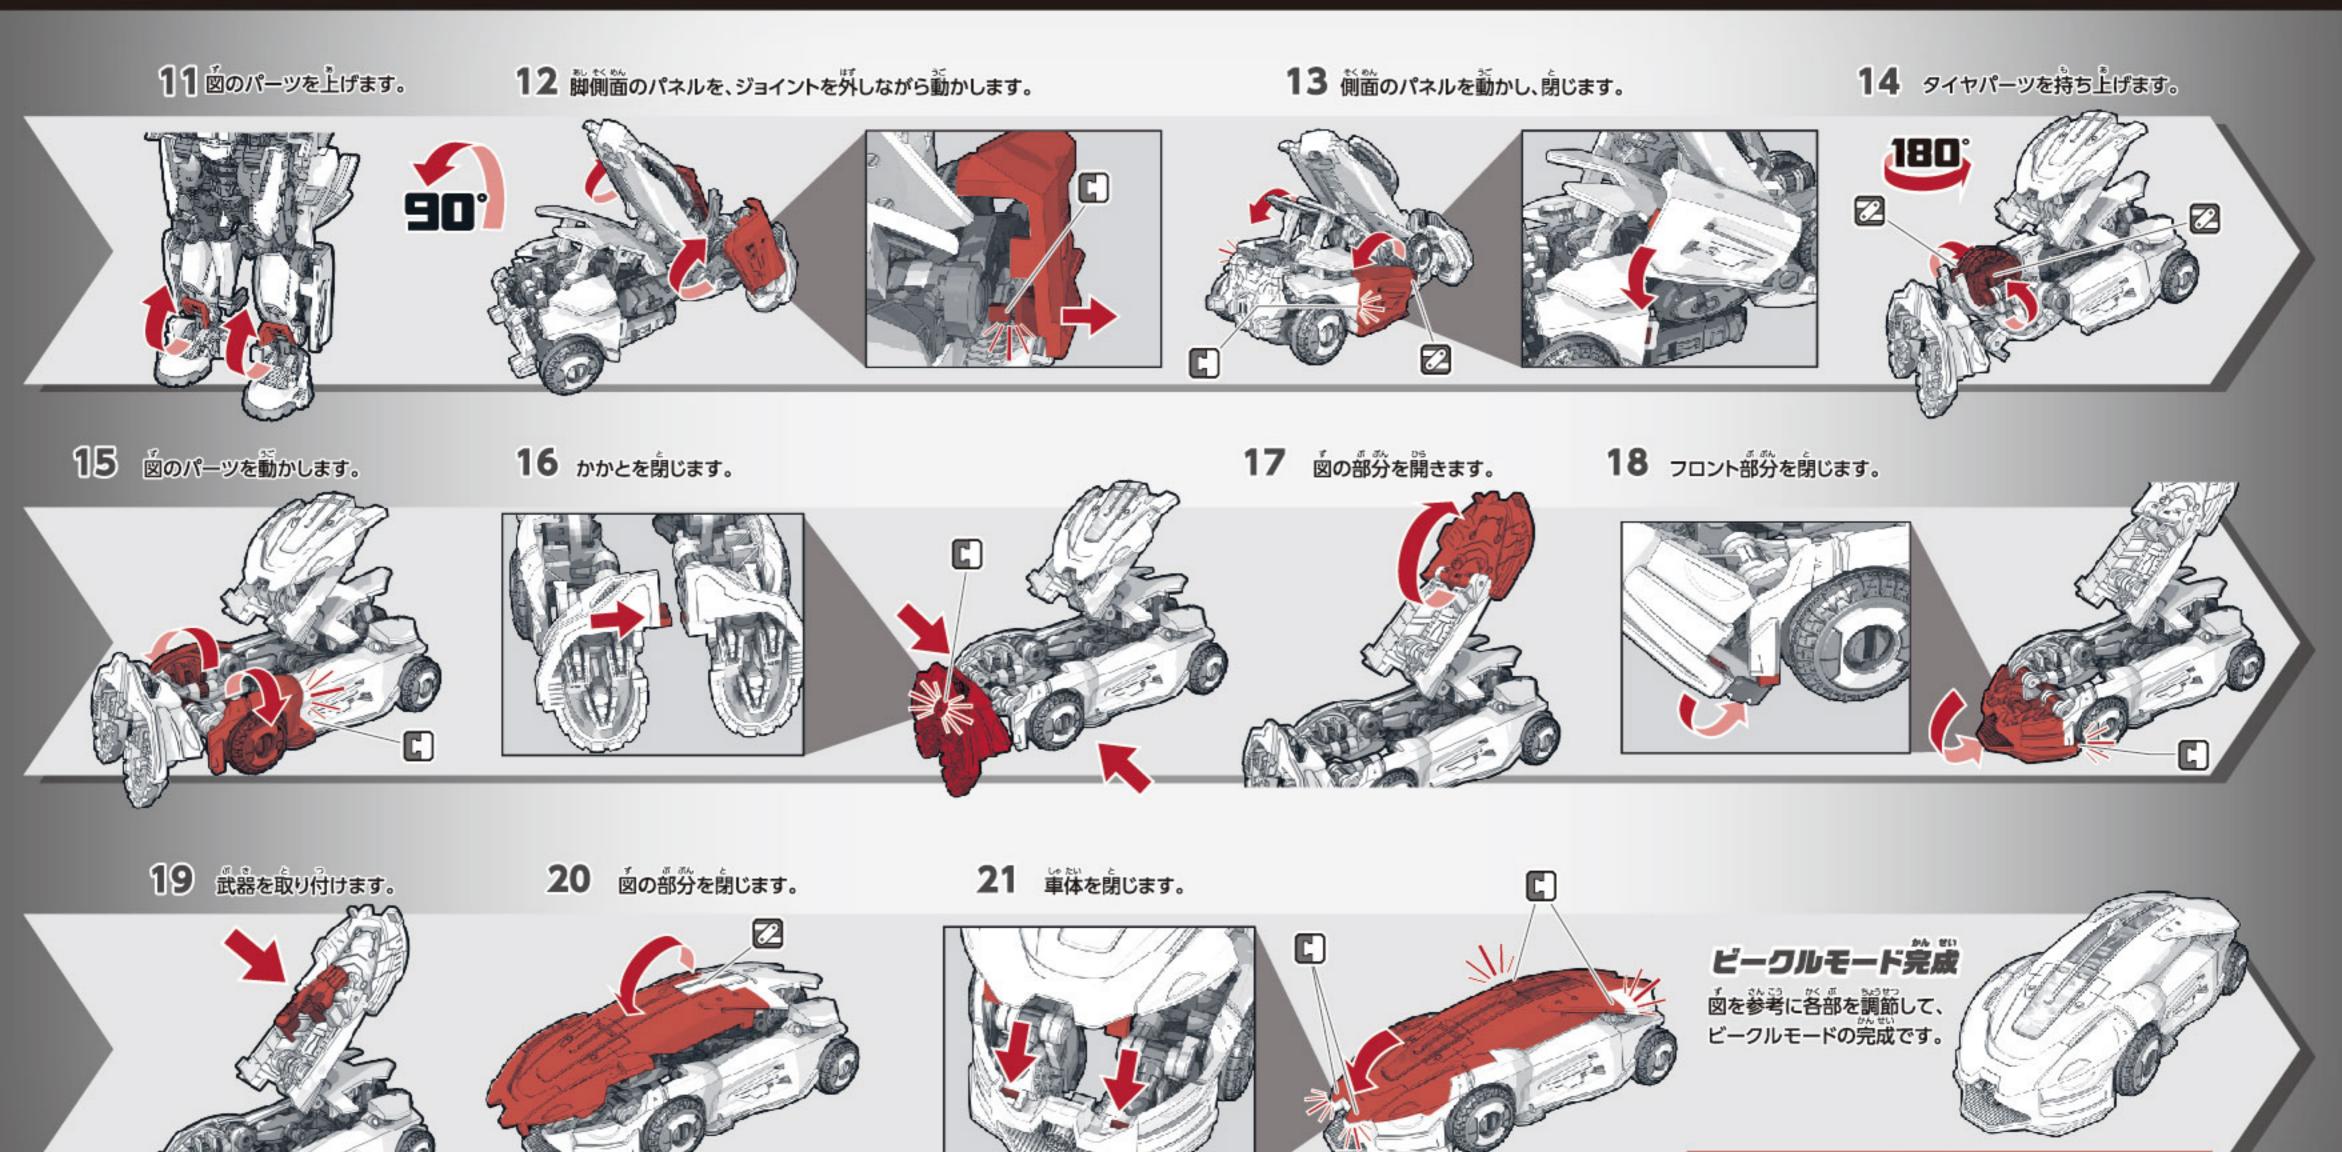

## ビークルモードへの変形の仕方

1 胸のパネルを開きます。

2 背中を開きます。

腕を肩から動かします。

。 頭を上に向けます。

〈ロボットモード〉

※パッケージから出したら、 図を参考に各部を調節して、 ロボットモードの完成です。

180;

6 図の部分を上げます。

7 図のパーツを閉じます。

8 図の部分を閉じます。

両腕を外側に回します。

10 腕を肩から内側に動かします。

ロボットモードに戻す場合は番号を逆に戻ってください。