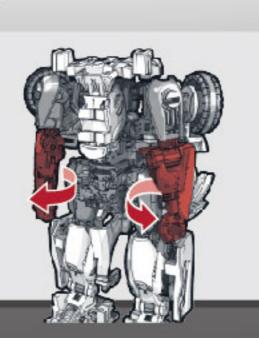

6 図の部分を上げます。

7 図のパーツを閉じます。

8 図の部分を閉じます。

両腕を外側に回します。

10 腕を肩から内側に動かします。

ロボットモードに戻す場合は番号を逆に戻ってください。