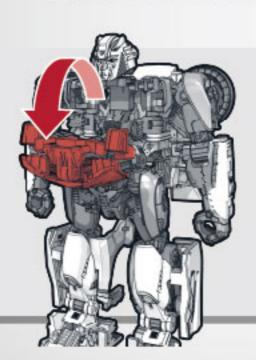

6 図の部分を上げます。

7 図のパーツを閉じます。

8 図の部分を閉じます。

両腕を外側に回します。

10 腕を肩から内側に動かします。

ロボットモードに戻す場合は番号を逆に戻ってください。