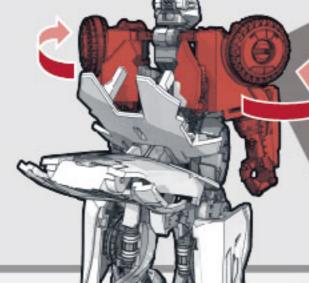

6 図の部分を上げます。

7 図のパーツを閉じます。

8 図の部分を閉じます。

両腕を外側に回します。

10 腕を肩から内側に動かします。

ロボットモードに戻す場合は番号を逆に戻ってください。