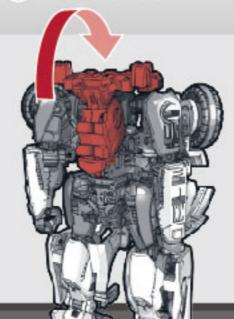

6 図の部分を上げます。

7 図のパーツを閉じます。

8 図の部分を閉じます。

両腕を外側に回します。

10 腕を肩から内側に動かします。

ロボットモードに戻す場合は番号を逆に戻ってください。