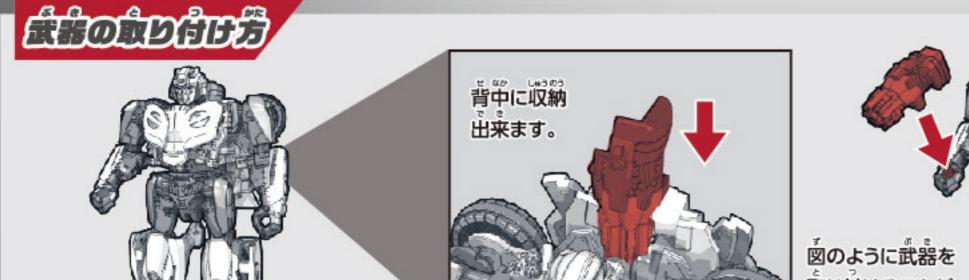

仕様上、変形の動作を行うと彩色部が剥がれたり、色移りする場合があります。また変形時や部品のつけ外しの際に部品が白くなる事があります。予めで了承ください。
  ○包装材は、開封後はすぐに捨ててください。

#### 入っているもの

- ●クリフジャンパー本体×1
- ●武器(銃)×1
- ●取扱説明書(本書)×1



対象年齢5才以上

#### 株式会社 タカラトミー

〒124-8511 東京都葛飾区立石 7-9-10

タカラトミーでは「子どもたちに安全で楽しいおもちゃと夢を」を第一に考えております ございますがご了承ください。製品につきましては、万全の注意をはらって製造に 当たっておりますが、万一お気付きの点がございましたら下記までご連絡ください

タカラトミーサポート 検索 本製品のお客様サポートは日本国内での こ 購入かつ日本国内からのお問い合わせに限ります。
(Customer service is only available in case this product purchased in Japan and inquired from Japan domestic.)

●たのしいタカラトミーの情報はインターネットで www.takaratomy.co.jp

© TOMY

## ビークルモードへの変形の仕方

1 胸のパネルを開きます。

2 背中を開きます。

腕を肩から動かします。



。 頭を上に向けます。



〈ロボットモード〉

※パッケージから出したら、 図を参考に各部を調節して、 ロボットモードの完成です。





180;









6 図の部分を上げます。

7 図のパーツを閉じます。

8 図の部分を閉じます。

両腕を外側に回します。

10 腕を肩から内側に動かします。























ロボットモードに戻す場合は番号を逆に戻ってください。