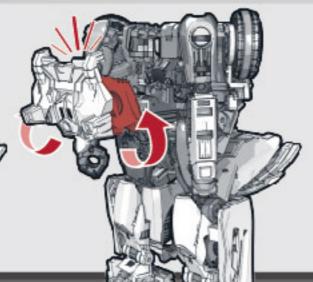

## ビークルモードへの変形の仕方

1 胸のパネルを開きます。

2 背中を開きます。

腕を肩から動かします。

。 頭を上に向けます。

〈ロボットモード〉

※パッケージから出したら、 図を参考に各部を調節して、 ロボットモードの完成です。

180;