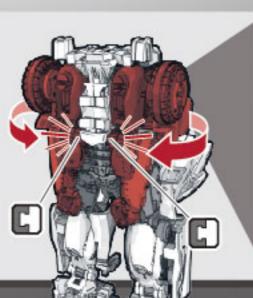

6 図の部分を上げます。

7 図のパーツを閉じます。

8 図の部分を閉じます。

両腕を外側に回します。

10 腕を肩から内側に動かします。

ロボットモードに戻す場合は番号を逆に戻ってください。