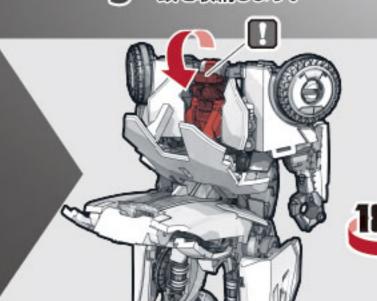

## ビークルモードへの変形の仕方

1 胸のパネルを開きます。

2 背中を開きます。

腕を肩から動かします。

。 頭を上に向けます。

〈ロボットモード〉

※パッケージから出したら、 図を参考に各部を調節して、 ロボットモードの完成です。

180;