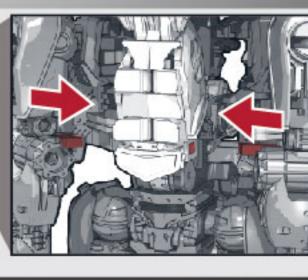

6 図の部分を上げます。

7 図のパーツを閉じます。

8 図の部分を閉じます。

両腕を外側に回します。

10 腕を肩から内側に動かします。

ロボットモードに戻す場合は番号を逆に戻ってください。