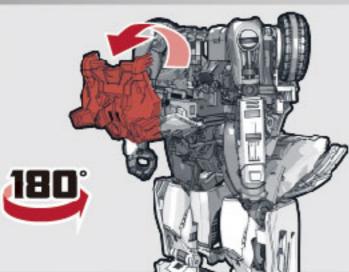

## ビークルモードへの変形の仕方

1 胸のパネルを開きます。

2 背中を開きます。

腕を肩から動かします。

。 頭を上に向けます。

〈ロボットモード〉

※パッケージから出したら、 図を参考に各部を調節して、 ロボットモードの完成です。

180;