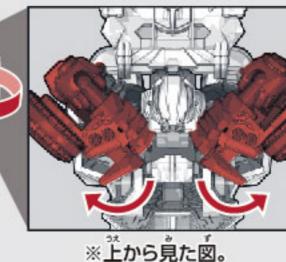

6 図の部分を上げます。

7 図のパーツを閉じます。

8 図の部分を閉じます。

両腕を外側に回します。

10 腕を肩から内側に動かします。

ロボットモードに戻す場合は番号を逆に戻ってください。