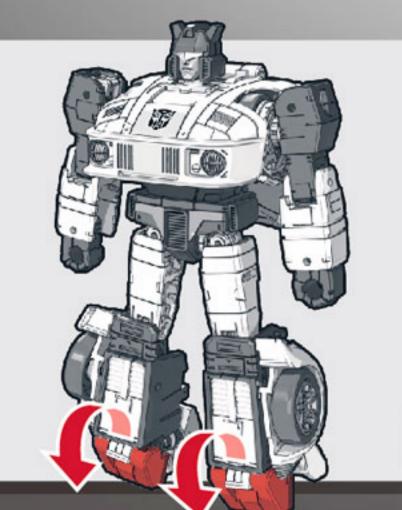

# ビークルモードへの変形の出着

※パッケージから出したら、図を参考に、①背中を開き、②屋根をたたみ③サイドのパーツを動かし、 ④背中を閉じ、各部を調節して、ロボットモードの完成です。

2 つま発を下げます。

3 両脚を縮めます。

4 両足をジョイントします。

**5** 両腕を90°回します。

6 拳を収納します。

**図の部分を動かします。** 

8 図のパーツを動かします。

9 頭部を倒します。

10 図のパーツを動かします。

11 銀色のパーツを180・回転させます。 12 満腕を下ろします。 13 満腕を内側に180・動かします。 14 図のパーツを開きます。

15 図の部分を引き出します。

16 図の向きにし、 ルーフを被せます。

17 フロント部を閉じます。

18 リア部をジョイントします。