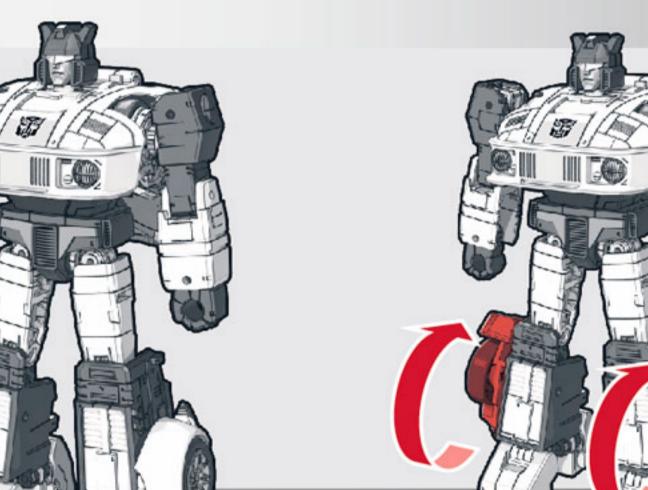

# ビークルモードへの変形の出着

※パッケージから出したら、図を参考に、①背中を開き、②屋根をたたみ③サイドのパーツを動かし、 ④背中を閉じ、各部を調節して、ロボットモードの完成です。

2 つま発を下げます。

3 両脚を縮めます。

4 両足をジョイントします。

**5** 両腕を90°回します。

6 拳を収納します。

**図の部分を動かします。** 

8 図のパーツを動かします。

9 頭部を倒します。

10 図のパーツを動かします。

11 銀色のパーツを180・回転させます。 12 満腕を下ろします。 13 満腕を内側に180・動かします。 14 図のパーツを開きます。

15 図の部分を引き出します。

16 図の向きにし、 ルーフを被せます。

17 フロント部を閉じます。

18 リア部をジョイントします。