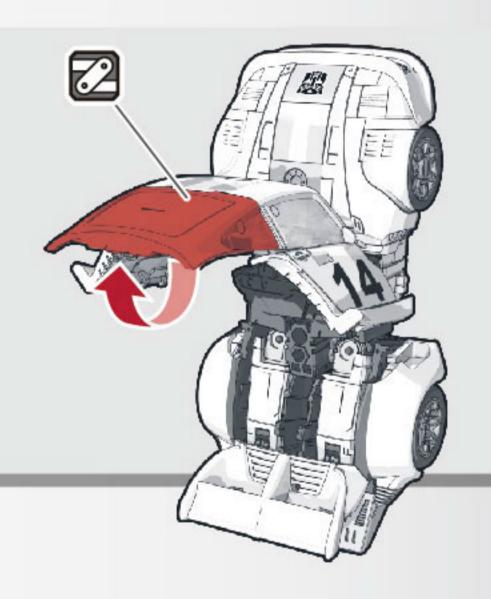

# ビークルモードへの変形の出着

※パッケージから出したら、図を参考に、①背中を開き、②屋根をたたみ③サイドのパーツを動かし、 ④背中を閉じ、各部を調節して、ロボットモードの完成です。

2 つま発を下げます。

3 両脚を縮めます。

4 両足をジョイントします。

**5** 両腕を90°回します。

6 拳を収納します。

**図の部分を動かします。** 