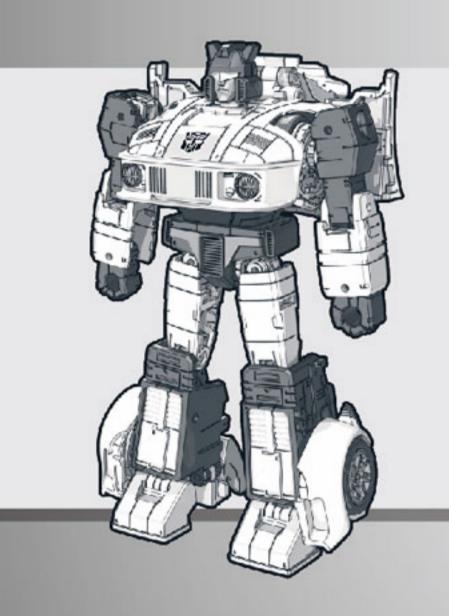

## 55-59 オートボットジャズ AUTOBOTJAZZ

- ※ご使用前に、注意事項や遊び方をよくお読みください。 ※なお、「取扱説明書(本書)」は、読んだ後も大切に保管してください。
- ※写真及びイラストは、商品と異なる場合があります。
- このマークの部分はジョイントが固い場合があります。 カッグラ ちゅうい 可動する方向に注意してください。
- **し** このマークの部分のジョイントは固定と取り外しに注意してください。
- このマークの部分はヒンジが二重になっています。 注意してください。

#### 入っているもの

- ●オートボットジャズ本体×1
- ●武器(銃)×1 ●取扱説明書(本書)×1

対象年齢5才以上