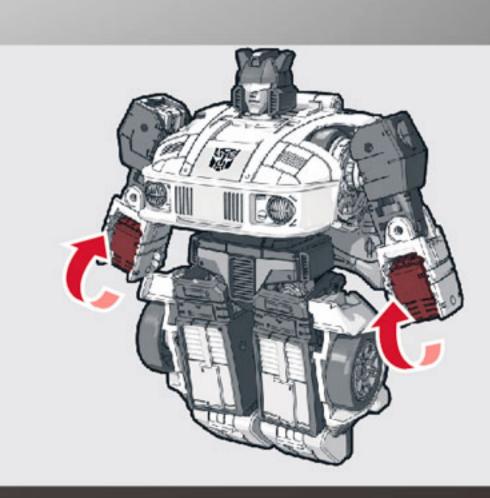

# ビークルモードへの変形の出着

※パッケージから出したら、図を参考に、①背中を開き、②屋根をたたみ③サイドのパーツを動かし、 ④背中を閉じ、各部を調節して、ロボットモードの完成です。

2 つま発を下げます。

3 両脚を縮めます。

4 両足をジョイントします。

**5** 両腕を90°回します。

6 拳を収納します。

**図の部分を動かします。** 