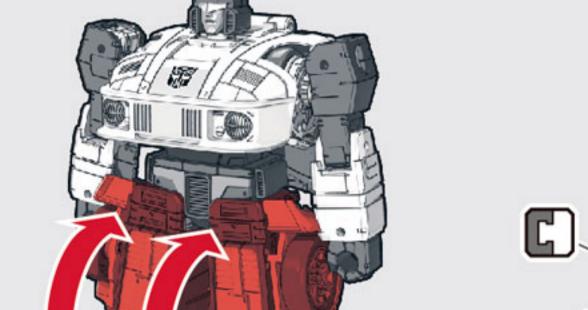

# ビークルモードへの変形の出着

※パッケージから出したら、図を参考に、①背中を開き、②屋根をたたみ③サイドのパーツを動かし、 ④背中を閉じ、各部を調節して、ロボットモードの完成です。

2 つま発を下げます。

3 両脚を縮めます。

4 両足をジョイントします。

**5** 両腕を90°回します。

6 拳を収納します。

**図の部分を動かします。** 