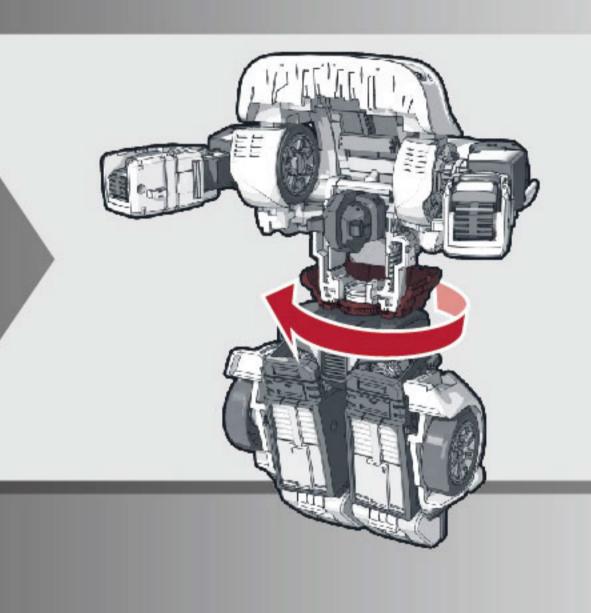

# ビークルモードへの変形の出着

※パッケージから出したら、図を参考に、①背中を開き、②屋根をたたみ③サイドのパーツを動かし、 ④背中を閉じ、各部を調節して、ロボットモードの完成です。

2 つま発を下げます。

3 両脚を縮めます。

4 両足をジョイントします。

**5** 両腕を90°回します。

6 拳を収納します。

**図の部分を動かします。** 