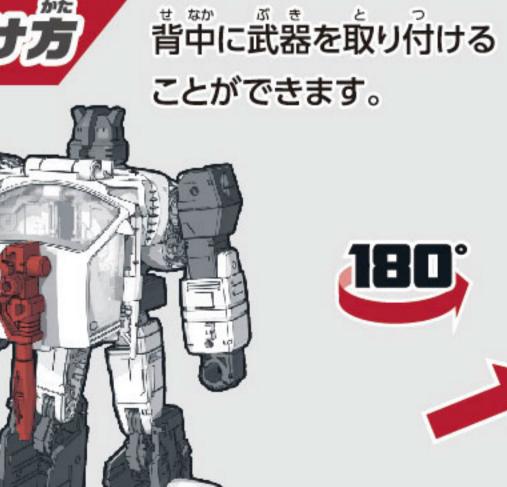

19 サイド部を閉じ、ジョイントします。

20 武器を取り付けます。

ビークルモード完成

図を参考に各部を調節して、( ビークルモードの完成です。

180

武器を手に持たせる ことができます。