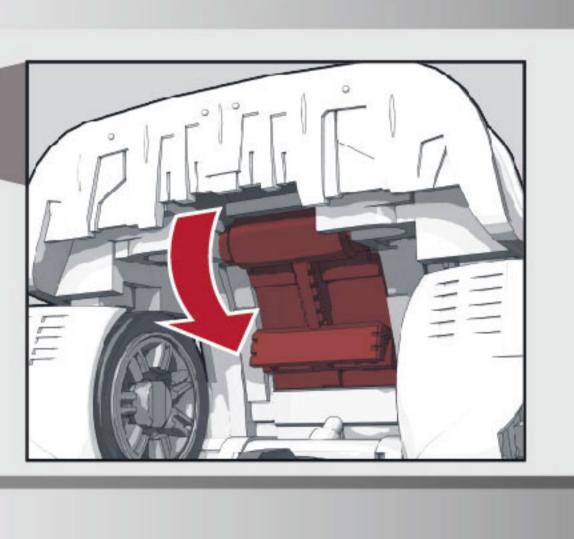

8 図のパーツを動かします。

9 頭部を倒します。

10 図のパーツを動かします。

11 銀色のパーツを180・回転させます。 12 満腕を下ろします。 13 満腕を内側に180・動かします。 14 図のパーツを開きます。

15 図の部分を引き出します。

16 図の向きにし、 ルーフを被せます。

17 フロント部を閉じます。

18 リア部をジョイントします。