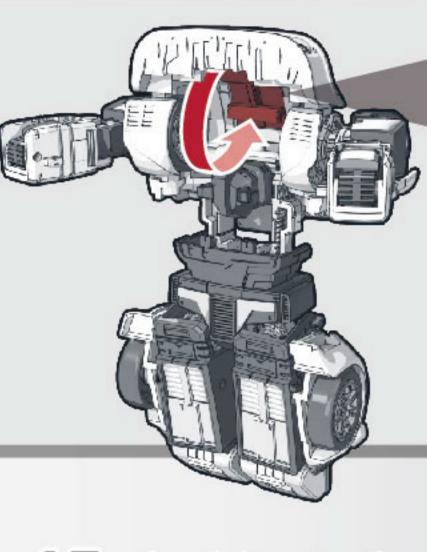

8 図のパーツを動かします。

9 頭部を倒します。

10 図のパーツを動かします。

11 銀色のパーツを180・回転させます。 12 満腕を下ろします。 13 満腕を内側に180・動かします。 14 図のパーツを開きます。

15 図の部分を引き出します。

16 図の向きにし、 ルーフを被せます。

17 フロント部を閉じます。

18 リア部をジョイントします。