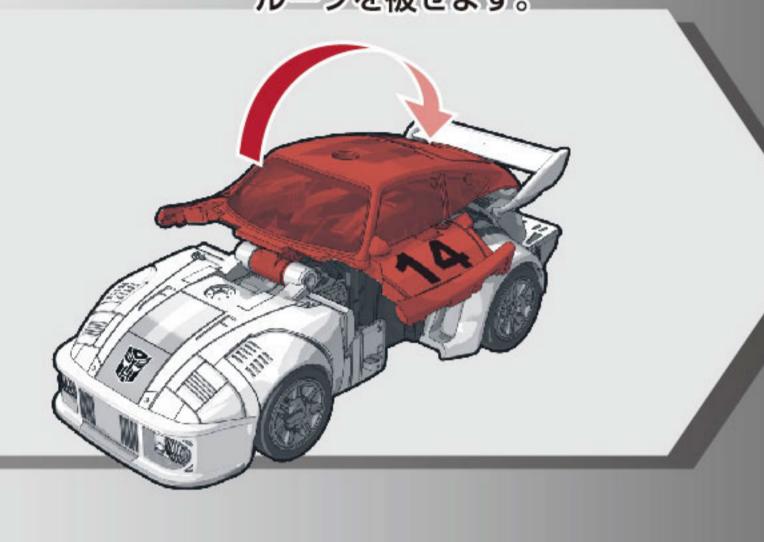

8 図のパーツを動かします。

9 頭部を倒します。

10 図のパーツを動かします。

11 銀色のパーツを180・回転させます。 12 満腕を下ろします。 13 満腕を内側に180・動かします。 14 図のパーツを開きます。

15 図の部分を引き出します。

16 図の向きにし、 ルーフを被せます。

17 フロント部を閉じます。

18 リア部をジョイントします。