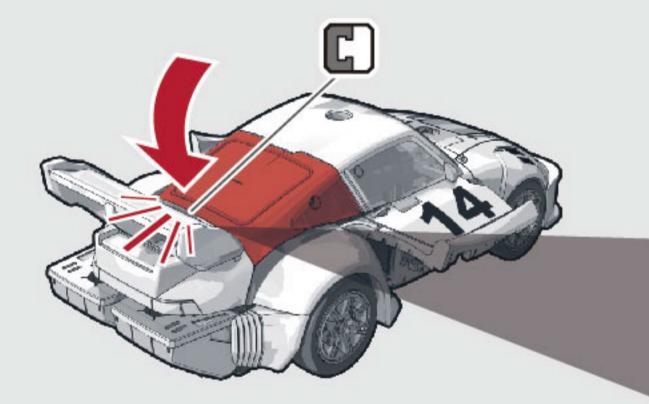

8 図のパーツを動かします。

9 頭部を倒します。

10 図のパーツを動かします。

11 銀色のパーツを180・回転させます。 12 満腕を下ろします。 13 満腕を内側に180・動かします。 14 図のパーツを開きます。

15 図の部分を引き出します。

16 図の向きにし、 ルーフを被せます。

17 フロント部を閉じます。

18 リア部をジョイントします。

19 サイド部を閉じ、ジョイントします。

20 武器を取り付けます。

ビークルモード完成

図を参考に各部を調節して、( ビークルモードの完成です。

180

武器を手に持たせる ことができます。