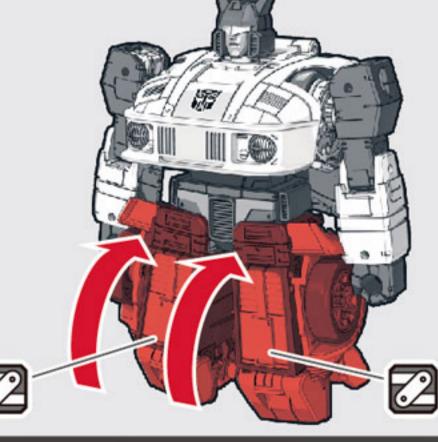

8 図のパーツを動かします。

9 頭部を倒します。

10 図のパーツを動かします。

11 銀色のパーツを180・回転させます。 12 満腕を下ろします。 13 満腕を内側に180・動かします。 14 図のパーツを開きます。

15 図の部分を引き出します。

16 図の向きにし、 ルーフを被せます。

17 フロント部を閉じます。

18 リア部をジョイントします。

19 サイド部を閉じ、ジョイントします。

20 武器を取り付けます。

ビークルモード完成

図を参考に各部を調節して、( ビークルモードの完成です。

180

武器を手に持たせる ことができます。