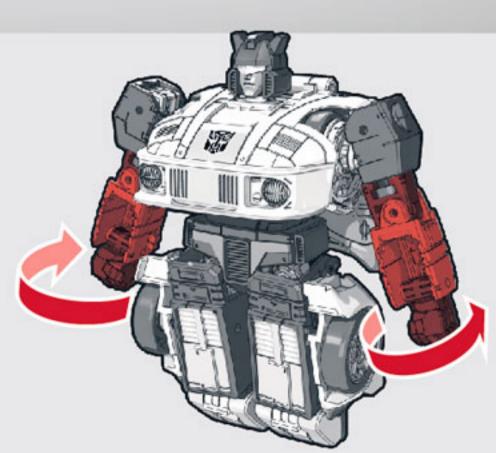

# ビークルモードへの変形の出着

※パッケージから出したら、図を参考に、①背中を開き、②屋根をたたみ③サイドのパーツを動かし、 ④背中を閉じ、各部を調節して、ロボットモードの完成です。

2 つま発を下げます。

3 両脚を縮めます。

4 両足をジョイントします。

**5** 両腕を90°回します。

6 拳を収納します。

**図の部分を動かします。** 