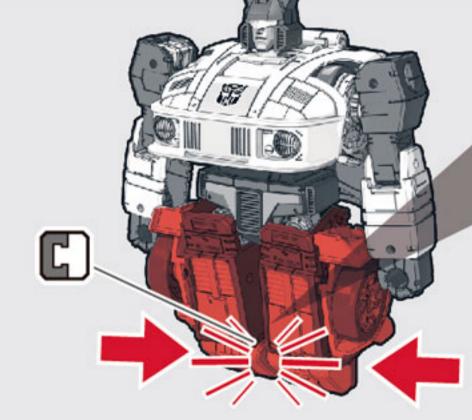

# ビークルモードへの変形の出着

※パッケージから出したら、図を参考に、①背中を開き、②屋根をたたみ③サイドのパーツを動かし、 ④背中を閉じ、各部を調節して、ロボットモードの完成です。

2 つま発を下げます。

3 両脚を縮めます。

4 両足をジョイントします。

**5** 両腕を90°回します。

6 拳を収納します。

**図の部分を動かします。** 