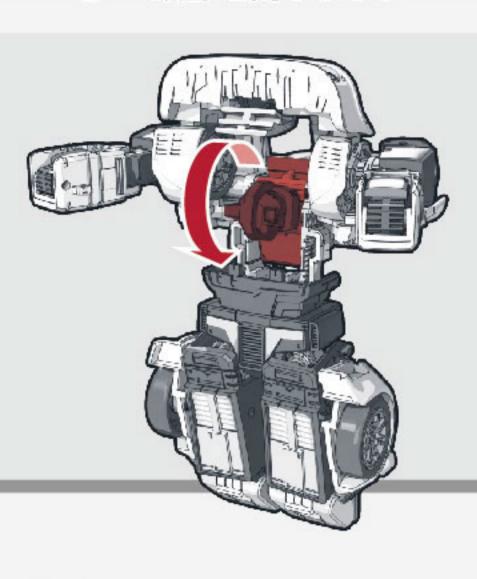

# ビークルモードへの変形の出着

※パッケージから出したら、図を参考に、①背中を開き、②屋根をたたみ③サイドのパーツを動かし、 ④背中を閉じ、各部を調節して、ロボットモードの完成です。

2 つま発を下げます。

3 両脚を縮めます。

4 両足をジョイントします。

**5** 両腕を90°回します。

6 拳を収納します。

**図の部分を動かします。** 

8 図のパーツを動かします。

9 頭部を倒します。

10 図のパーツを動かします。

11 銀色のパーツを180・回転させます。 12 満腕を下ろします。 13 満腕を内側に180・動かします。 14 図のパーツを開きます。

15 図の部分を引き出します。

16 図の向きにし、 ルーフを被せます。

17 フロント部を閉じます。

18 リア部をジョイントします。