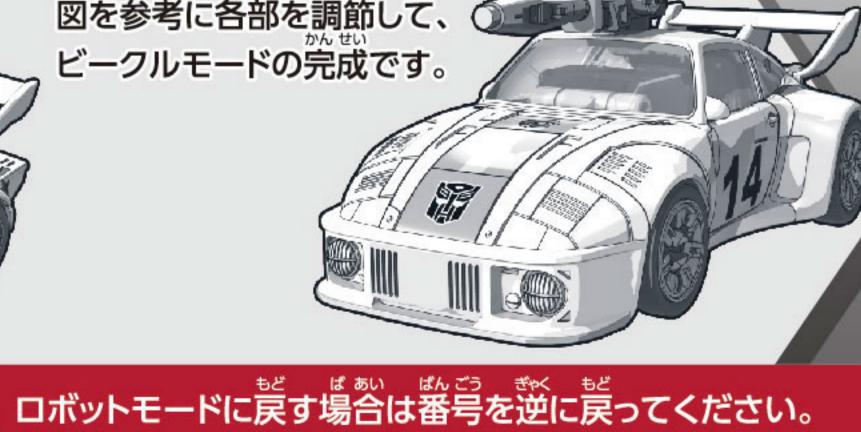

19 サイド部を閉じ、ジョイントします。

20 武器を取り付けます。

ビークルモード完成

図を参考に各部を調節して、( ビークルモードの完成です。

180

武器を手に持たせる ことができます。