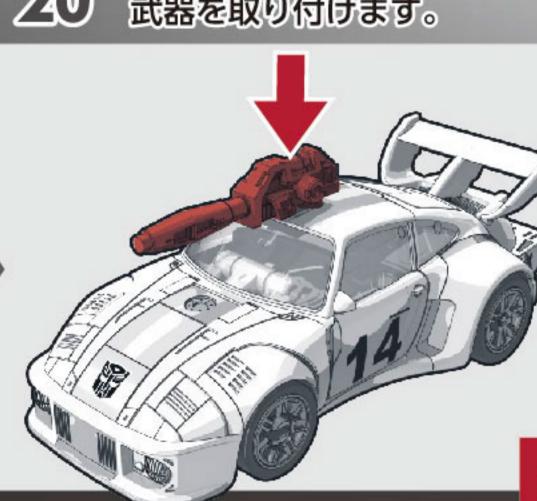

19 サイド部を閉じ、ジョイントします。

20 武器を取り付けます。

ビークルモード完成

図を参考に各部を調節して、( ビークルモードの完成です。

180

武器を手に持たせる ことができます。