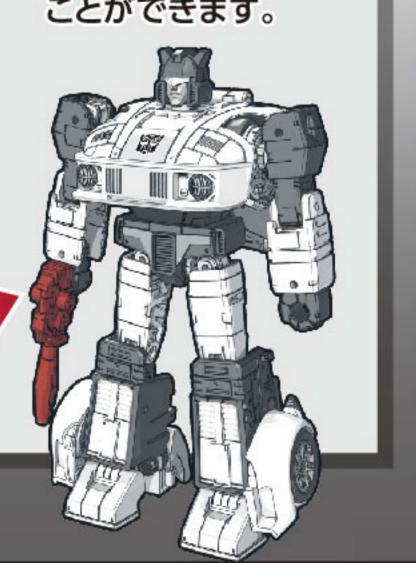

19 サイド部を閉じ、ジョイントします。

20 武器を取り付けます。

ビークルモード完成

図を参考に各部を調節して、( ビークルモードの完成です。

180

武器を手に持たせる ことができます。