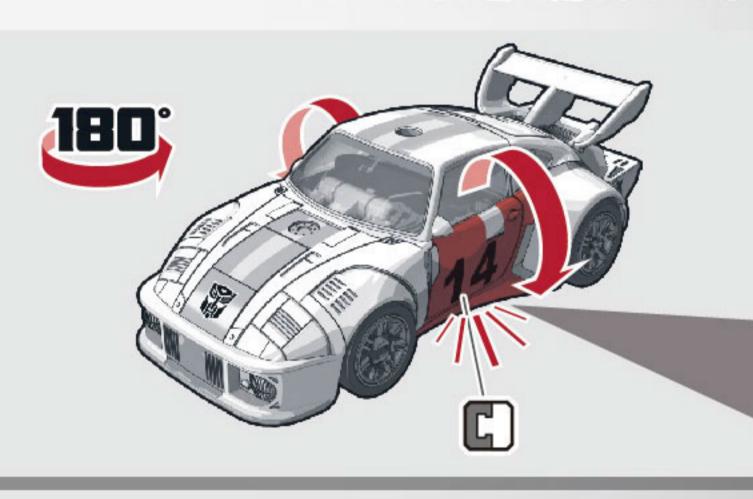

8 図のパーツを動かします。

9 頭部を倒します。

10 図のパーツを動かします。

11 銀色のパーツを180・回転させます。 12 満腕を下ろします。 13 満腕を内側に180・動かします。 14 図のパーツを開きます。

15 図の部分を引き出します。

16 図の向きにし、 ルーフを被せます。

17 フロント部を閉じます。

18 リア部をジョイントします。