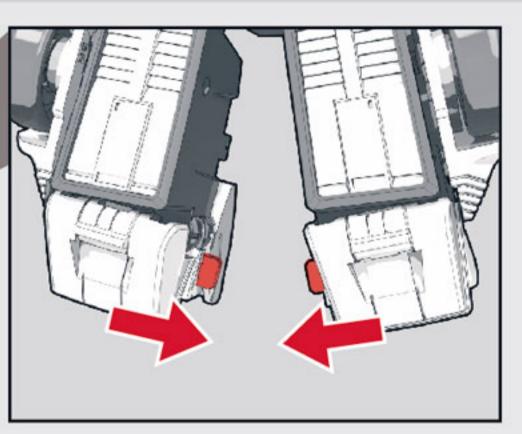

# ビークルモードへの変形の出着

※パッケージから出したら、図を参考に、①背中を開き、②屋根をたたみ③サイドのパーツを動かし、 ④背中を閉じ、各部を調節して、ロボットモードの完成です。

2 つま発を下げます。

3 両脚を縮めます。

4 両足をジョイントします。

**5** 両腕を90°回します。

6 拳を収納します。

**図の部分を動かします。** 