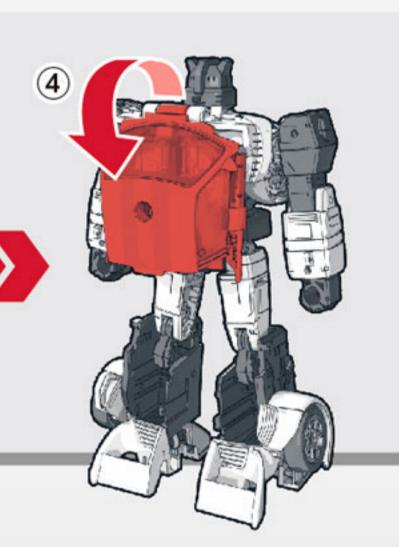

# ビークルモードへの変形の出着

※パッケージから出したら、図を参考に、①背中を開き、②屋根をたたみ③サイドのパーツを動かし、 ④背中を閉じ、各部を調節して、ロボットモードの完成です。

2 つま発を下げます。

3 両脚を縮めます。

4 両足をジョイントします。

**5** 両腕を90°回します。

6 拳を収納します。

**図の部分を動かします。** 

8 図のパーツを動かします。

9 頭部を倒します。

10 図のパーツを動かします。

11 銀色のパーツを180・回転させます。 12 満腕を下ろします。 13 満腕を内側に180・動かします。 14 図のパーツを開きます。

15 図の部分を引き出します。

16 図の向きにし、 ルーフを被せます。

17 フロント部を閉じます。

18 リア部をジョイントします。