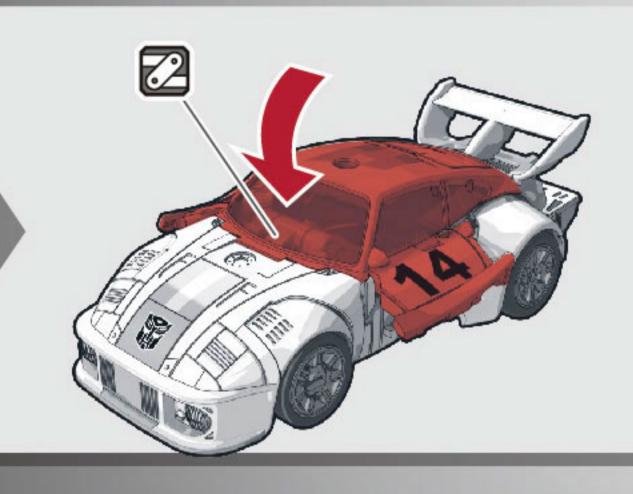

8 図のパーツを動かします。

9 頭部を倒します。

10 図のパーツを動かします。

11 銀色のパーツを180・回転させます。 12 満腕を下ろします。 13 満腕を内側に180・動かします。 14 図のパーツを開きます。

15 図の部分を引き出します。

16 図の向きにし、 ルーフを被せます。

17 フロント部を閉じます。

18 リア部をジョイントします。