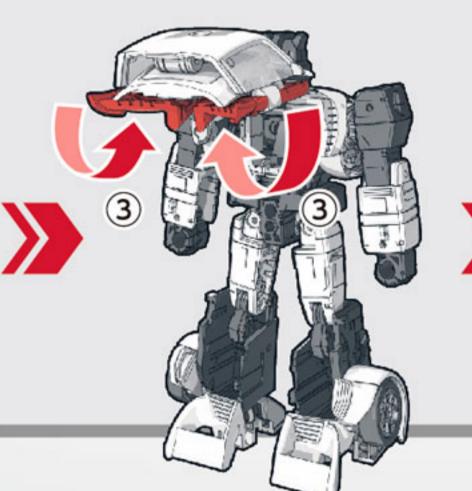

# ビークルモードへの変形の出着

※パッケージから出したら、図を参考に、①背中を開き、②屋根をたたみ③サイドのパーツを動かし、 ④背中を閉じ、各部を調節して、ロボットモードの完成です。

2 つま発を下げます。

3 両脚を縮めます。

4 両足をジョイントします。

**5** 両腕を90°回します。

6 拳を収納します。

**図の部分を動かします。** 

8 図のパーツを動かします。

9 頭部を倒します。

10 図のパーツを動かします。

11 銀色のパーツを180・回転させます。 12 満腕を下ろします。 13 満腕を内側に180・動かします。 14 図のパーツを開きます。

15 図の部分を引き出します。

16 図の向きにし、 ルーフを被せます。

17 フロント部を閉じます。

18 リア部をジョイントします。