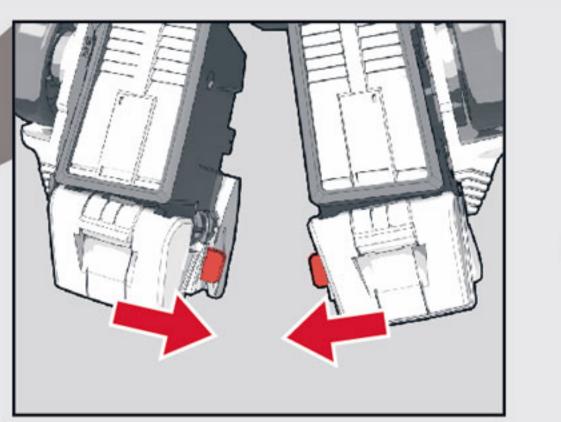

# ビークルモードへの変形の出着

※パッケージから出したら、図を参考に、①背中を開き、②屋根をたたみ③サイドのパーツを動かし、 ④背中を閉じ、各部を調節して、ロボットモードの完成です。

2 つま発を下げます。

3 両脚を縮めます。

4 両足をジョイントします。

**5** 両腕を90°回します。

6 拳を収納します。

**図の部分を動かします。** 

8 図のパーツを動かします。

9 頭部を倒します。

10 図のパーツを動かします。

11 銀色のパーツを180・回転させます。 12 満腕を下ろします。 13 満腕を内側に180・動かします。 14 図のパーツを開きます。

15 図の部分を引き出します。

16 図の向きにし、 ルーフを被せます。

17 フロント部を閉じます。

18 リア部をジョイントします。