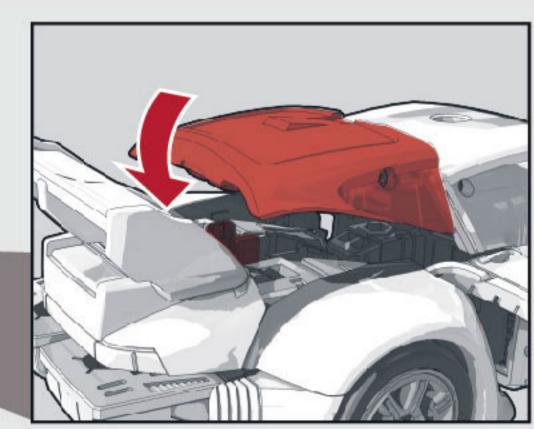

8 図のパーツを動かします。

9 頭部を倒します。

10 図のパーツを動かします。

11 銀色のパーツを180・回転させます。 12 満腕を下ろします。 13 満腕を内側に180・動かします。 14 図のパーツを開きます。

15 図の部分を引き出します。

16 図の向きにし、 ルーフを被せます。

17 フロント部を閉じます。

18 リア部をジョイントします。