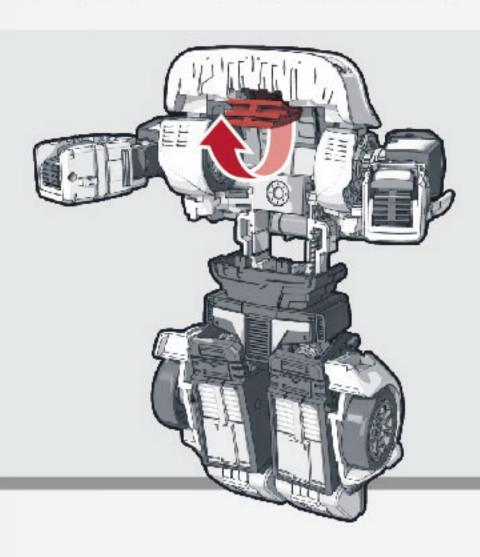

# ビークルモードへの変形の出着

※パッケージから出したら、図を参考に、①背中を開き、②屋根をたたみ③サイドのパーツを動かし、 ④背中を閉じ、各部を調節して、ロボットモードの完成です。

2 つま発を下げます。

3 両脚を縮めます。

4 両足をジョイントします。

**5** 両腕を90°回します。

6 拳を収納します。

**図の部分を動かします。** 