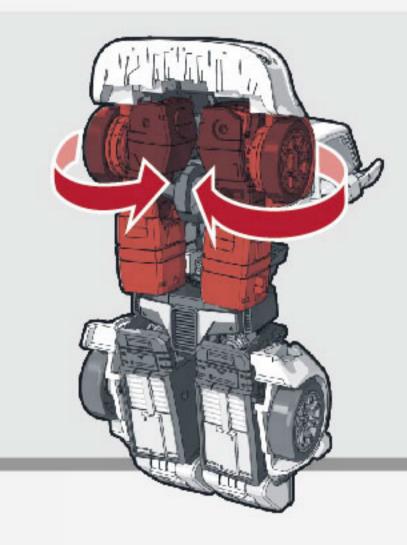

8 図のパーツを動かします。

9 頭部を倒します。

10 図のパーツを動かします。

11 銀色のパーツを180・回転させます。 12 満腕を下ろします。 13 満腕を内側に180・動かします。 14 図のパーツを開きます。

15 図の部分を引き出します。

16 図の向きにし、 ルーフを被せます。

17 フロント部を閉じます。

18 リア部をジョイントします。