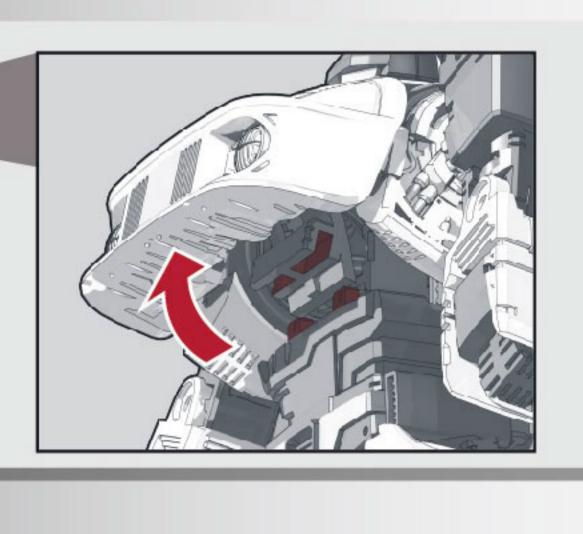

8 図のパーツを動かします。

9 頭部を倒します。

10 図のパーツを動かします。

11 銀色のパーツを180・回転させます。 12 満腕を下ろします。 13 満腕を内側に180・動かします。 14 図のパーツを開きます。

15 図の部分を引き出します。

16 図の向きにし、 ルーフを被せます。

17 フロント部を閉じます。

18 リア部をジョイントします。

19 サイド部を閉じ、ジョイントします。

20 武器を取り付けます。

ビークルモード完成

図を参考に各部を調節して、( ビークルモードの完成です。

180

武器を手に持たせる ことができます。