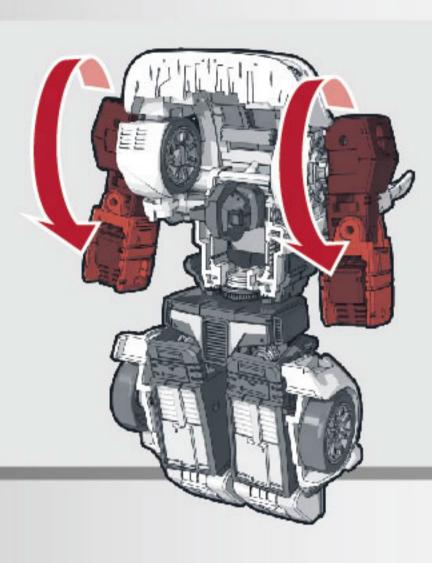

8 図のパーツを動かします。

9 頭部を倒します。

10 図のパーツを動かします。

11 銀色のパーツを180・回転させます。 12 満腕を下ろします。 13 満腕を内側に180・動かします。 14 図のパーツを開きます。

15 図の部分を引き出します。

16 図の向きにし、 ルーフを被せます。

17 フロント部を閉じます。

18 リア部をジョイントします。