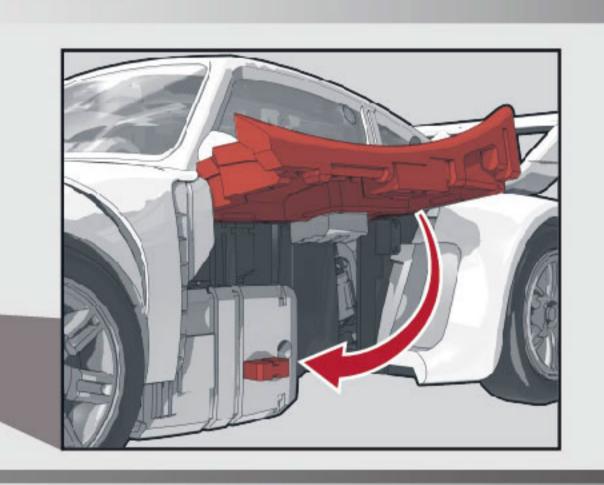

8 図のパーツを動かします。

9 頭部を倒します。

10 図のパーツを動かします。

11 銀色のパーツを180・回転させます。 12 満腕を下ろします。 13 満腕を内側に180・動かします。 14 図のパーツを開きます。

15 図の部分を引き出します。

16 図の向きにし、 ルーフを被せます。

17 フロント部を閉じます。

18 リア部をジョイントします。

19 サイド部を閉じ、ジョイントします。

20 武器を取り付けます。

ビークルモード完成

図を参考に各部を調節して、( ビークルモードの完成です。

180

武器を手に持たせる ことができます。