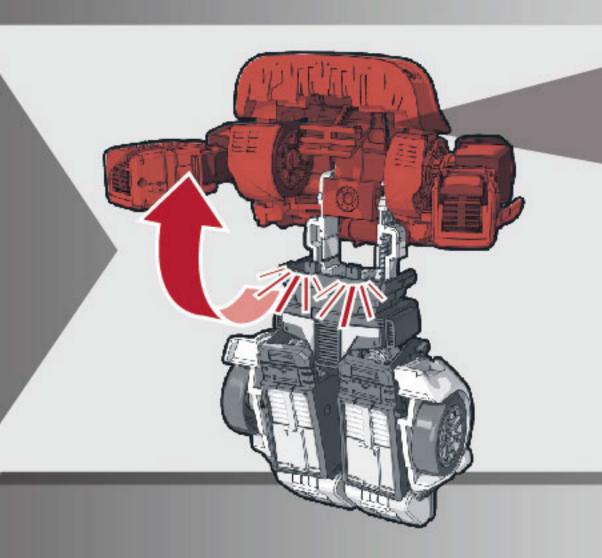

8 図のパーツを動かします。

9 頭部を倒します。

10 図のパーツを動かします。

11 銀色のパーツを180・回転させます。 12 満腕を下ろします。 13 満腕を内側に180・動かします。 14 図のパーツを開きます。

15 図の部分を引き出します。

16 図の向きにし、 ルーフを被せます。

17 フロント部を閉じます。

18 リア部をジョイントします。