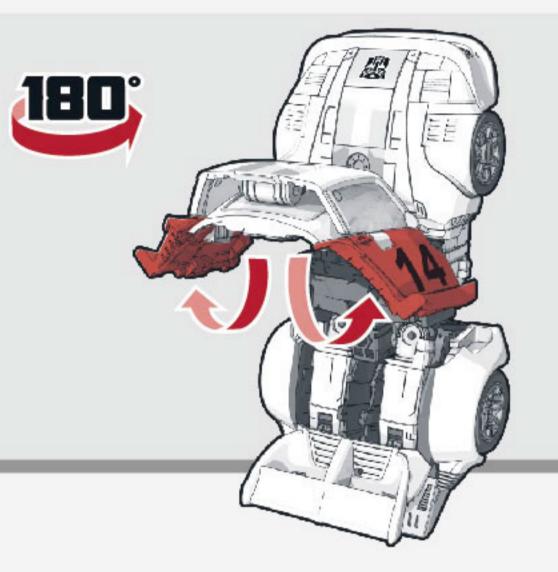

8 図のパーツを動かします。

9 頭部を倒します。

10 図のパーツを動かします。

11 銀色のパーツを180・回転させます。 12 満腕を下ろします。 13 満腕を内側に180・動かします。 14 図のパーツを開きます。

15 図の部分を引き出します。

16 図の向きにし、 ルーフを被せます。

17 フロント部を閉じます。

18 リア部をジョイントします。