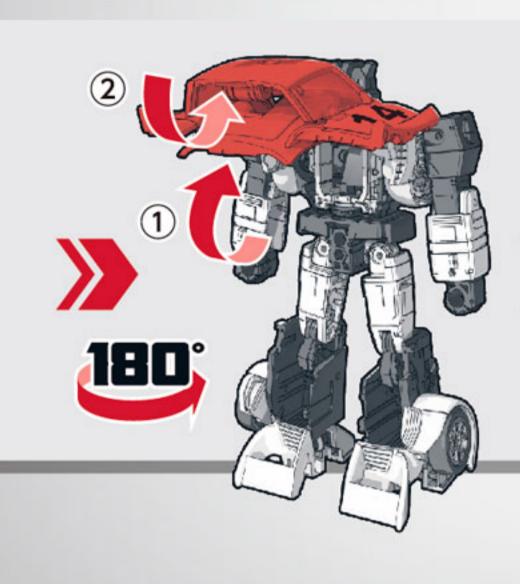

# ビークルモードへの変形の出着

※パッケージから出したら、図を参考に、①背中を開き、②屋根をたたみ③サイドのパーツを動かし、 ④背中を閉じ、各部を調節して、ロボットモードの完成です。

2 つま発を下げます。

3 両脚を縮めます。

4 両足をジョイントします。

**5** 両腕を90°回します。

6 拳を収納します。

**図の部分を動かします。** 

8 図のパーツを動かします。

9 頭部を倒します。

10 図のパーツを動かします。

11 銀色のパーツを180・回転させます。 12 満腕を下ろします。 13 満腕を内側に180・動かします。 14 図のパーツを開きます。

15 図の部分を引き出します。

16 図の向きにし、 ルーフを被せます。

17 フロント部を閉じます。

18 リア部をジョイントします。