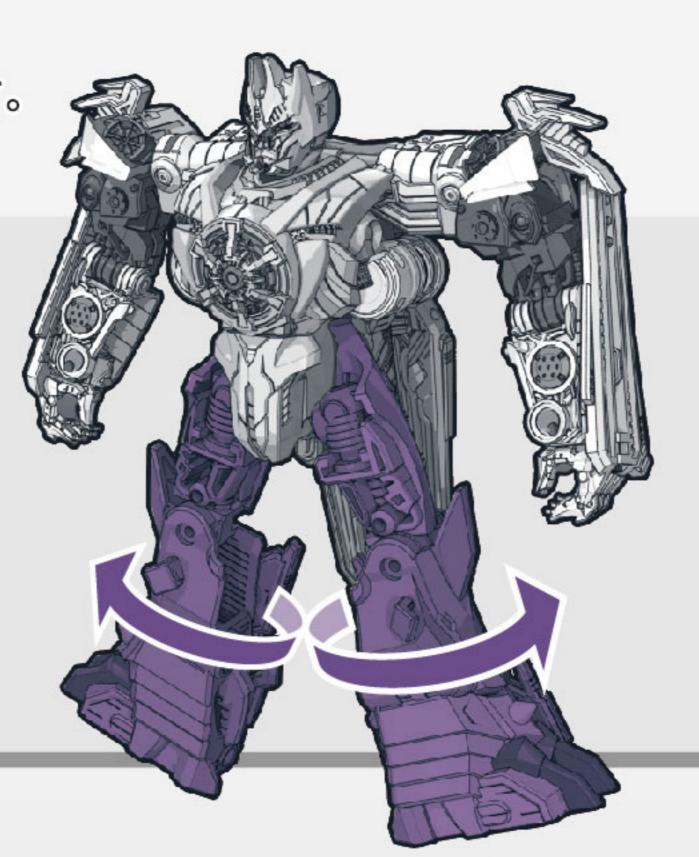

#### 〈ロボットモード〉

※パッケージから出したら、 ず さん こう かく ぶ ちょうせつ 図を参考に各部を調節して、 ロボットモードの完成です。

両脚を開きます。

パネルを展開します。 (手が収納されます。)

上半身を開きます。

回転させます。

上半身と下半身を合わせます。

7 図の部分を少し開きます。