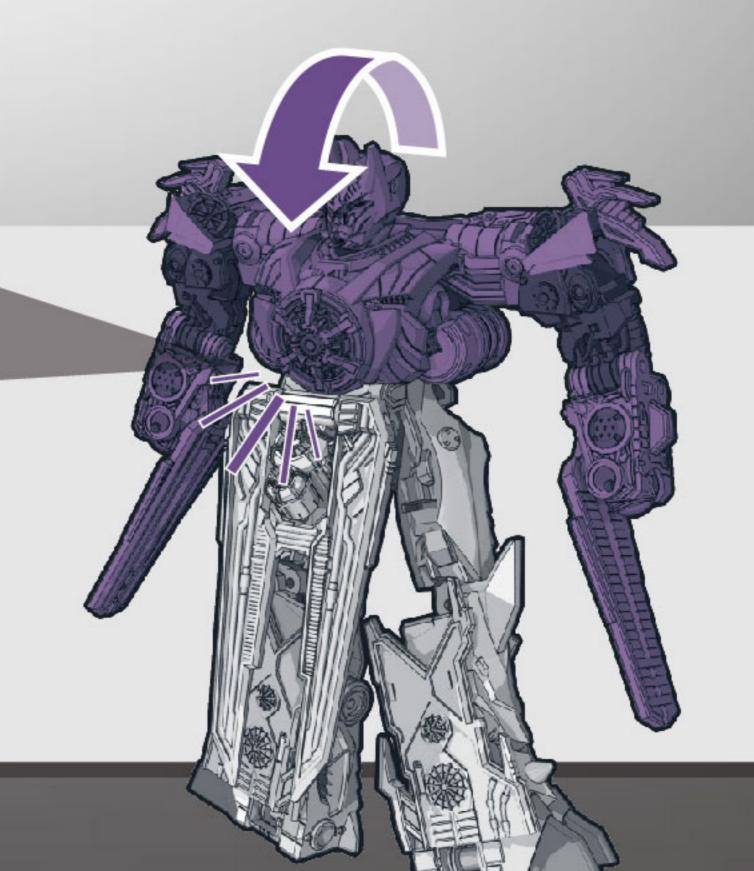

#### 〈ロボットモード〉

※パッケージから出したら、 ず さん こう かく ぶ ちょうせつ 図を参考に各部を調節して、 ロボットモードの完成です。

両脚を開きます。

パネルを展開します。 (手が収納されます。)

上半身を開きます。

回転させます。

上半身と下半身を合わせます。

7 図の部分を少し開きます。