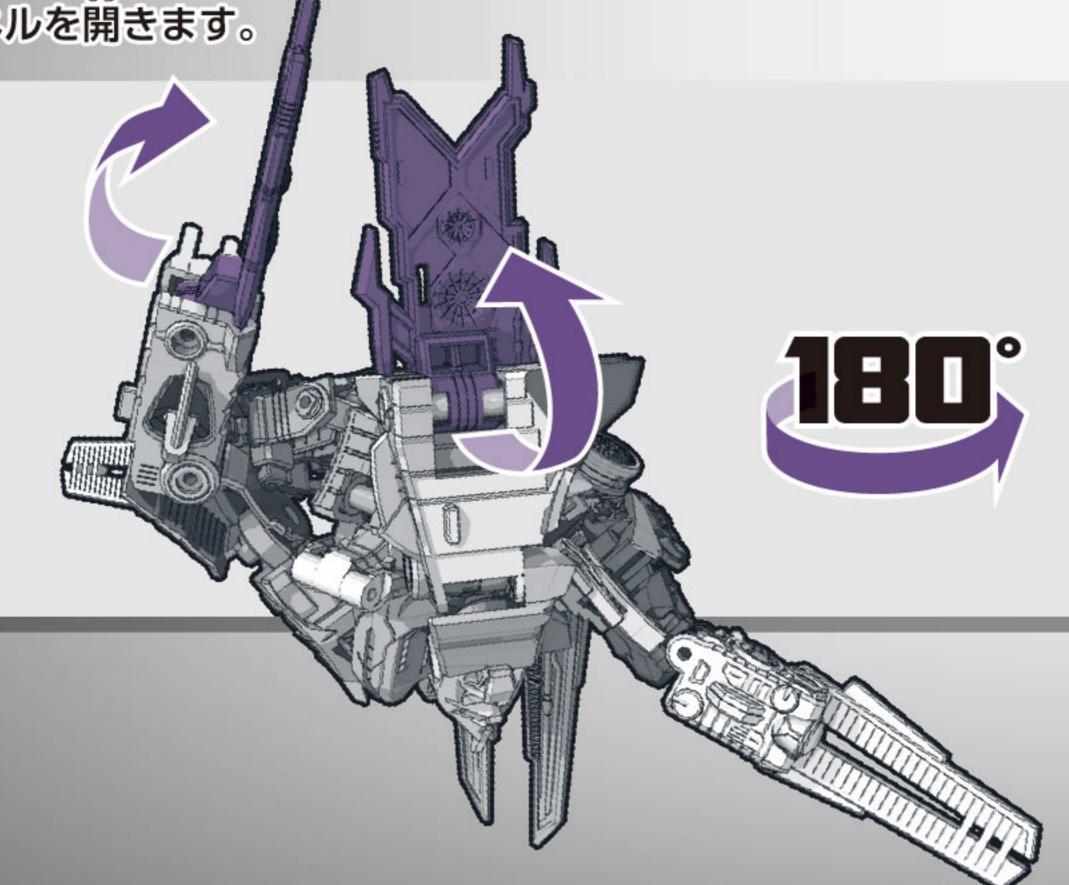

#### 〈ロボットモード〉

※パッケージから出したら、 ず さん こう かく ぶ ちょうせつ 図を参考に各部を調節して、 ロボットモードの完成です。

両脚を開きます。

パネルを展開します。 (手が収納されます。)

上半身を開きます。

回転させます。

上半身と下半身を合わせます。

7 図の部分を少し開きます。