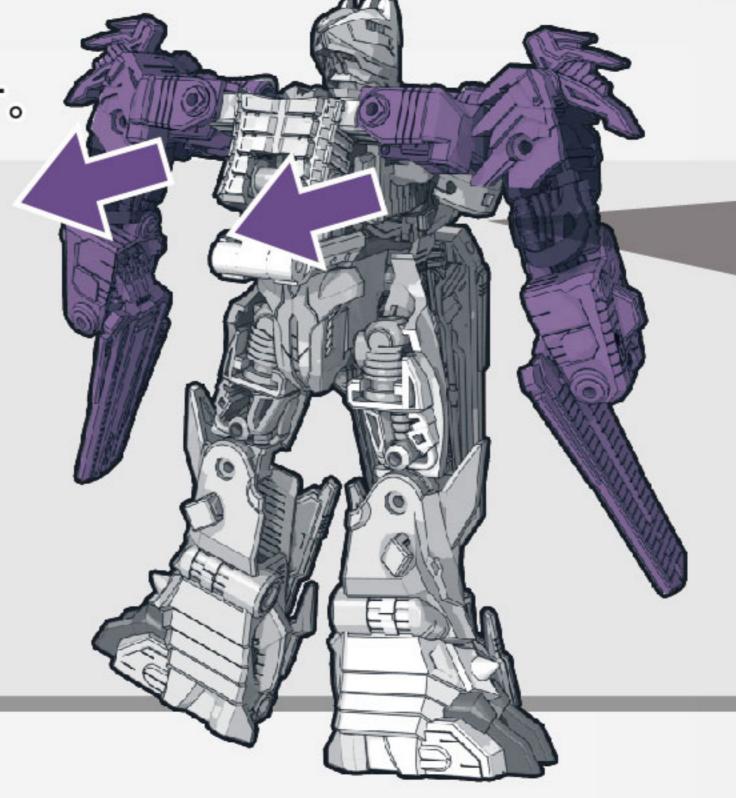

#### 〈ロボットモード〉

※パッケージから出したら、 ず さん こう かく ぶ ちょうせつ 図を参考に各部を調節して、 ロボットモードの完成です。

両脚を開きます。

パネルを展開します。 (手が収納されます。)

上半身を開きます。

回転させます。

上半身と下半身を合わせます。

7 図の部分を少し開きます。