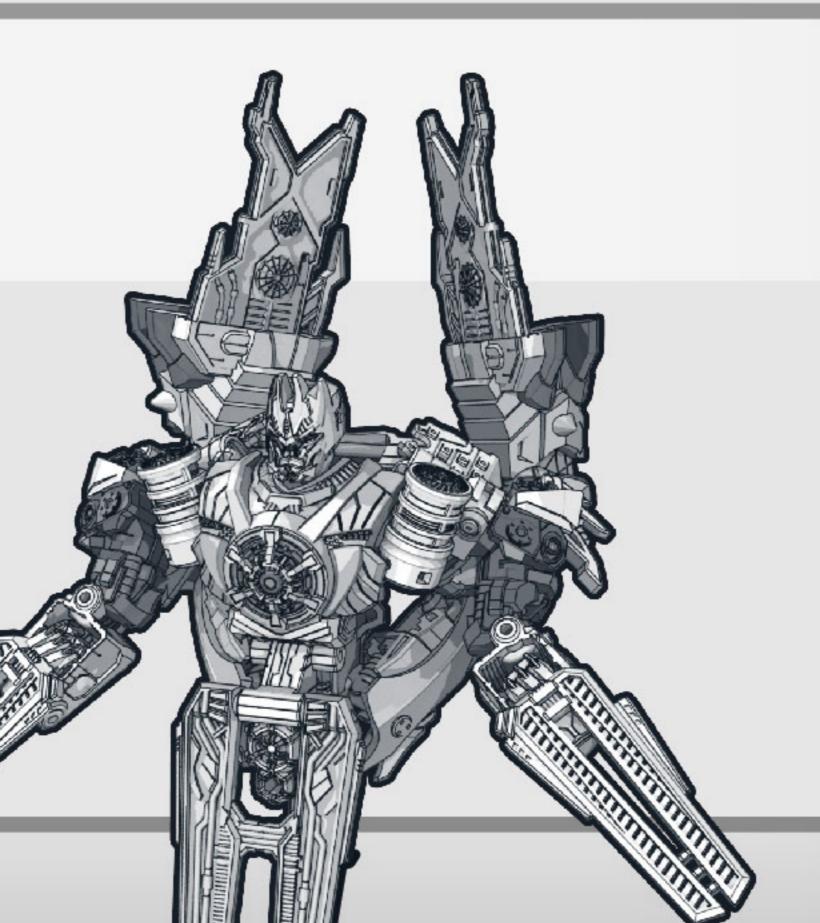

#### 〈ロボットモード〉

※パッケージから出したら、 ず さん こう かく ぶ ちょうせつ 図を参考に各部を調節して、 ロボットモードの完成です。

両脚を開きます。

パネルを展開します。 (手が収納されます。)

上半身を開きます。

回転させます。

上半身と下半身を合わせます。

7 図の部分を少し開きます。