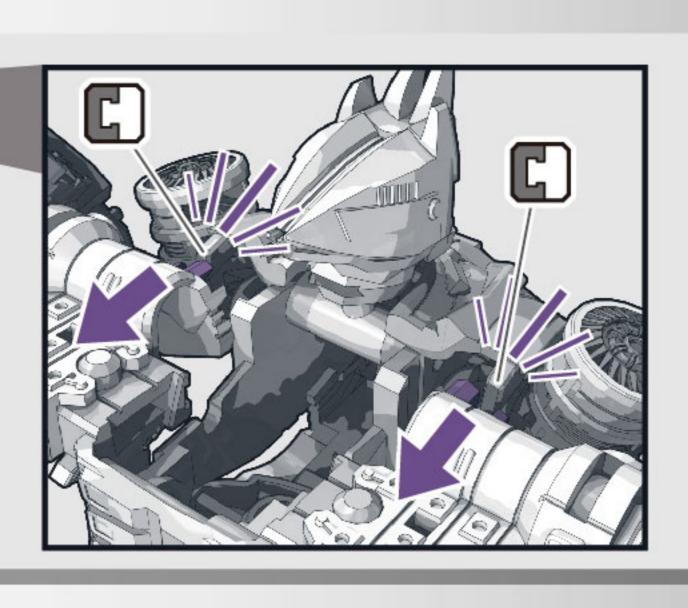

#### 〈ロボットモード〉

※パッケージから出したら、 ず さん こう かく ぶ ちょうせつ 図を参考に各部を調節して、 ロボットモードの完成です。

両脚を開きます。

パネルを展開します。 (手が収納されます。)

上半身を開きます。

回転させます。

上半身と下半身を合わせます。

7 図の部分を少し開きます。

9 脚を動かし①ジョイント同士をロックし、 ②図のように曲げます。

390°回します。
はんたいがわ
(反対側も。)

10 脚のパネルを開きます。

ビークルモード完成

図を参考に各部を調節して、 ビークルモードの完成です。

図のように台座を取り付ける ことが出来ます。

ロボットモードに戻す場合は番号を逆に戻ってください。