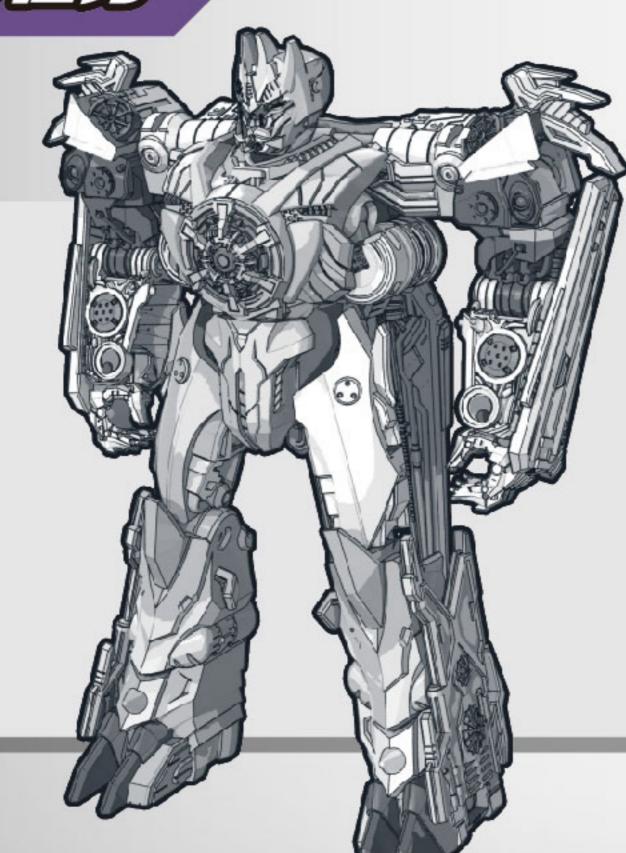

#### 〈ロボットモード〉

※パッケージから出したら、 ず さん こう かく ぶ ちょうせつ 図を参考に各部を調節して、 ロボットモードの完成です。

両脚を開きます。

パネルを展開します。 (手が収納されます。)

上半身を開きます。

回転させます。

上半身と下半身を合わせます。

7 図の部分を少し開きます。