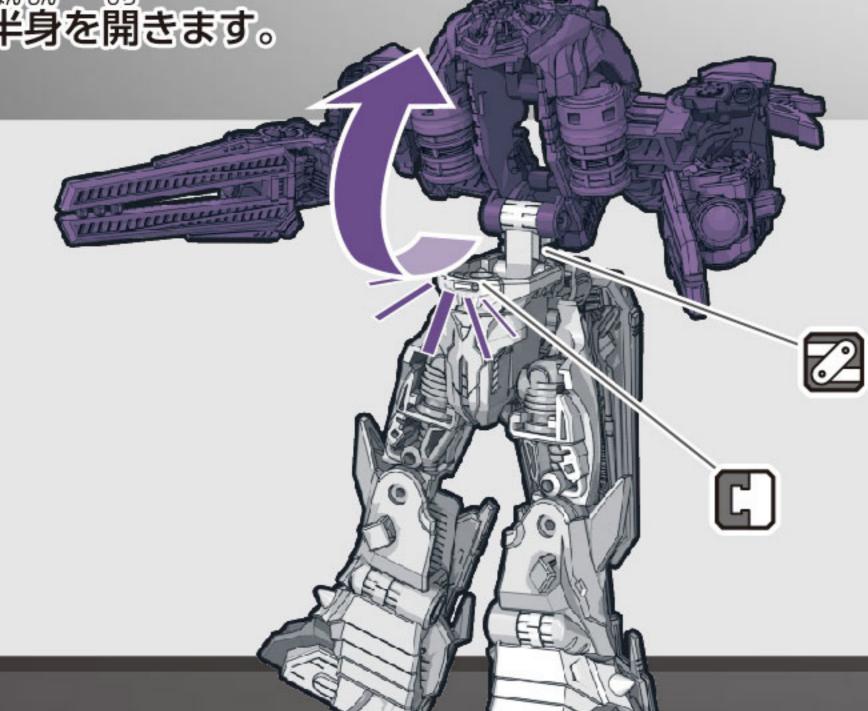

#### 〈ロボットモード〉

※パッケージから出したら、 ず さん こう かく ぶ ちょうせつ 図を参考に各部を調節して、 ロボットモードの完成です。

両脚を開きます。

パネルを展開します。 (手が収納されます。)

上半身を開きます。

回転させます。

上半身と下半身を合わせます。

7 図の部分を少し開きます。