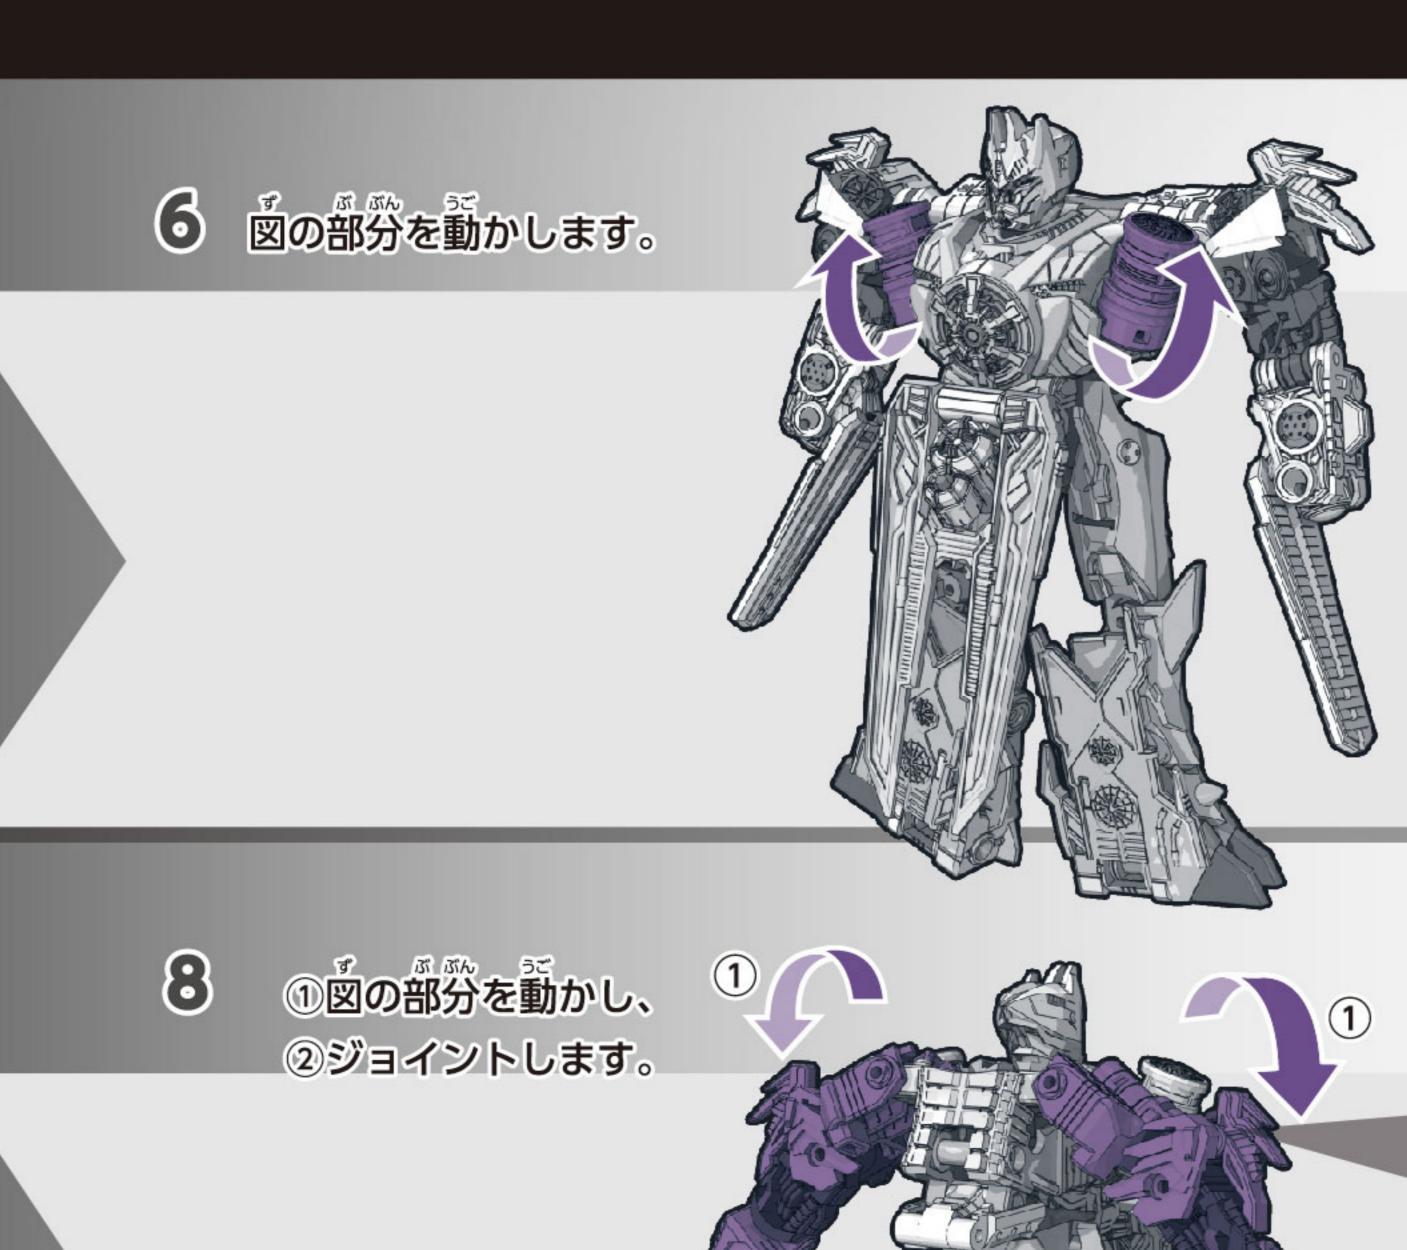

#### 〈ロボットモード〉

※パッケージから出したら、 ず さん こう かく ぶ ちょうせつ 図を参考に各部を調節して、 ロボットモードの完成です。

両脚を開きます。

パネルを展開します。 (手が収納されます。)

上半身を開きます。

回転させます。

上半身と下半身を合わせます。

7 図の部分を少し開きます。

9 脚を動かし①ジョイント同士をロックし、 ②図のように曲げます。

390°回します。
はんたいがわ
(反対側も。)

10 脚のパネルを開きます。

ビークルモード完成

図を参考に各部を調節して、 ビークルモードの完成です。

図のように台座を取り付ける ことが出来ます。

ロボットモードに戻す場合は番号を逆に戻ってください。