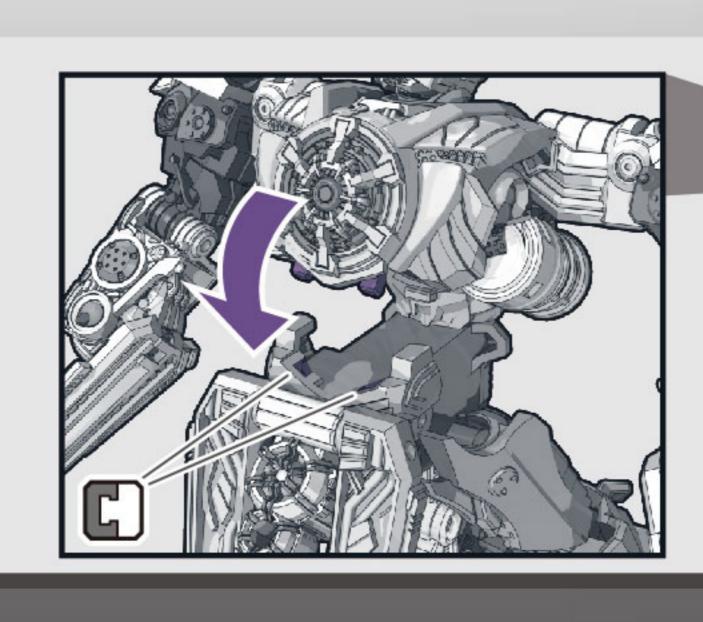

#### 〈ロボットモード〉

※パッケージから出したら、 ず さん こう かく ぶ ちょうせつ 図を参考に各部を調節して、 ロボットモードの完成です。

両脚を開きます。

パネルを展開します。 (手が収納されます。)

上半身を開きます。

回転させます。

上半身と下半身を合わせます。

7 図の部分を少し開きます。