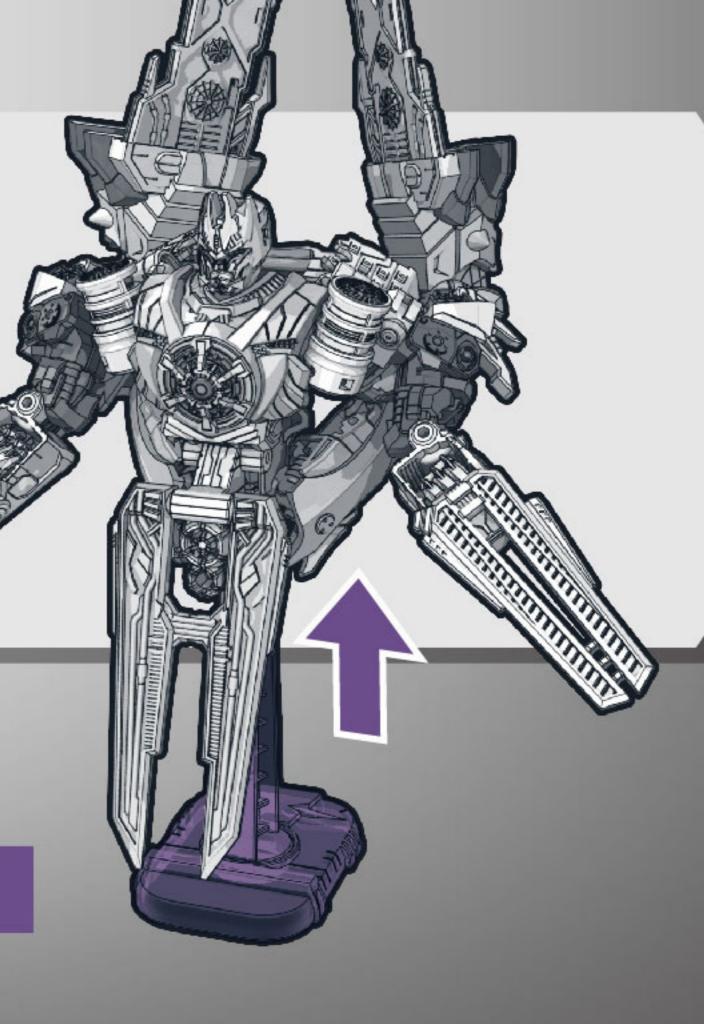

9 脚を動かし①ジョイント同士をロックし、 ②図のように曲げます。

390°回します。
はんたいがわ
(反対側も。)

10 脚のパネルを開きます。

ビークルモード完成

図を参考に各部を調節して、 ビークルモードの完成です。

図のように台座を取り付ける ことが出来ます。

ロボットモードに戻す場合は番号を逆に戻ってください。