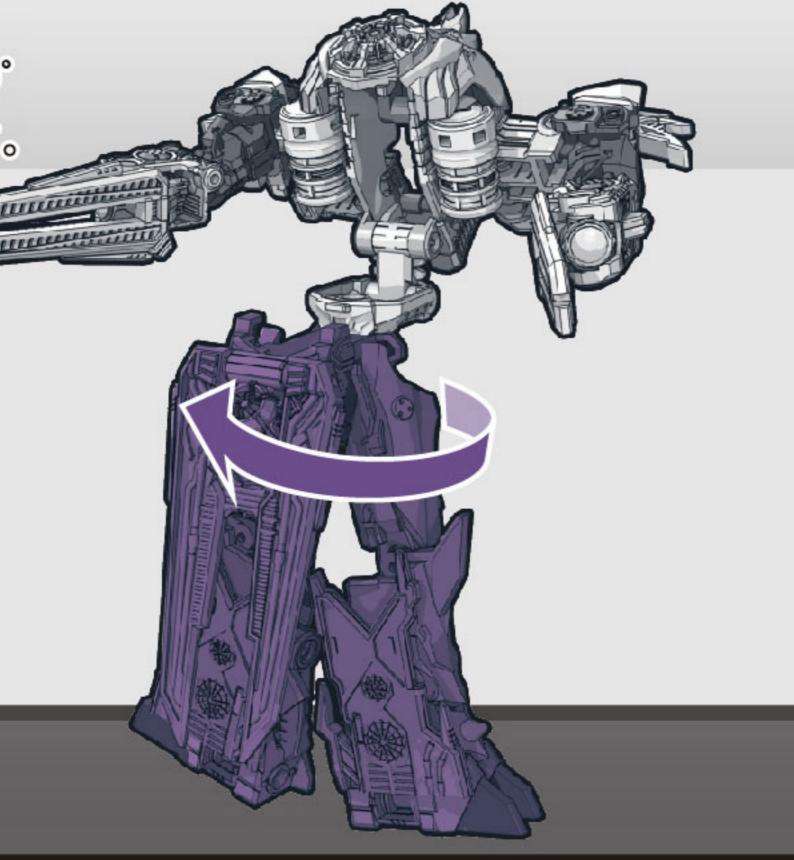

#### 〈ロボットモード〉

※パッケージから出したら、 ず さん こう かく ぶ ちょうせつ 図を参考に各部を調節して、 ロボットモードの完成です。

両脚を開きます。

パネルを展開します。 (手が収納されます。)

上半身を開きます。

回転させます。

上半身と下半身を合わせます。

7 図の部分を少し開きます。