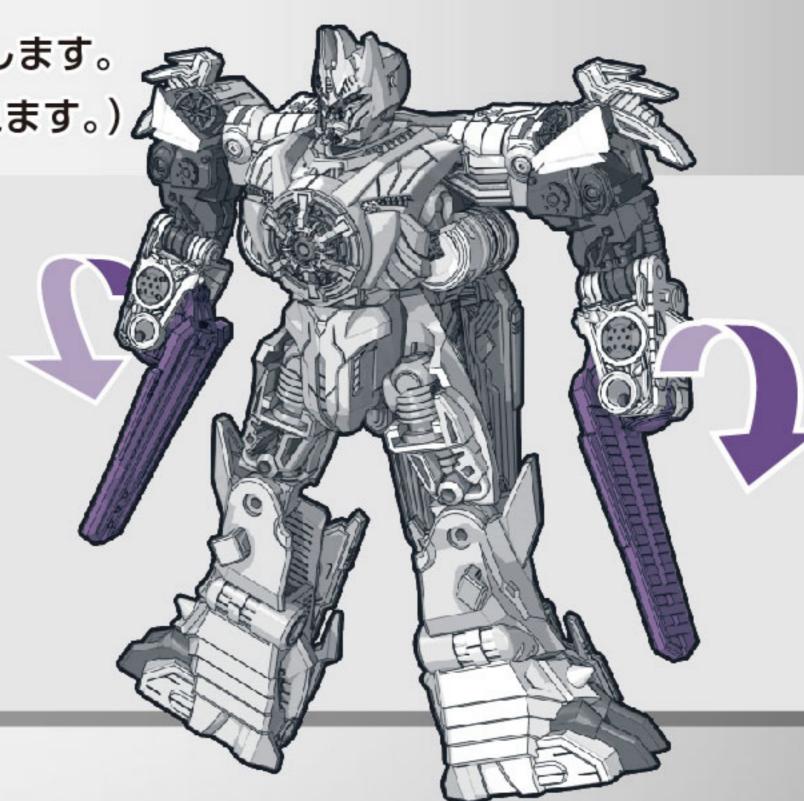

#### 〈ロボットモード〉

※パッケージから出したら、 ず さん こう かく ぶ ちょうせつ 図を参考に各部を調節して、 ロボットモードの完成です。

両脚を開きます。

パネルを展開します。 (手が収納されます。)

上半身を開きます。

回転させます。

上半身と下半身を合わせます。

7 図の部分を少し開きます。