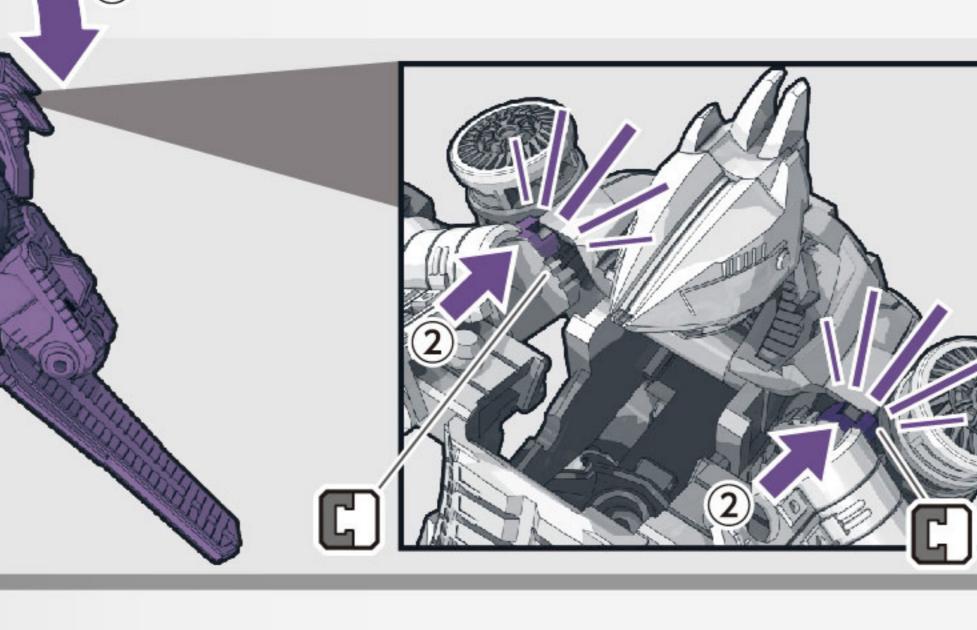

9 脚を動かし①ジョイント同士をロックし、 ②図のように曲げます。

390°回します。
はんたいがわ
(反対側も。)

10 脚のパネルを開きます。

ビークルモード完成

図を参考に各部を調節して、 ビークルモードの完成です。

図のように台座を取り付ける ことが出来ます。

ロボットモードに戻す場合は番号を逆に戻ってください。