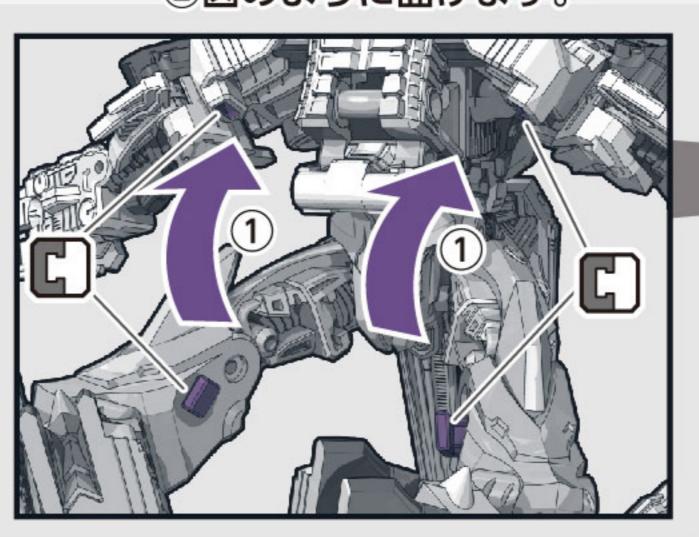

9 脚を動かし①ジョイント同士をロックし、 ②図のように曲げます。

390°回します。
はんたいがわ
(反対側も。)

10 脚のパネルを開きます。

ビークルモード完成

図を参考に各部を調節して、 ビークルモードの完成です。

図のように台座を取り付ける ことが出来ます。

ロボットモードに戻す場合は番号を逆に戻ってください。