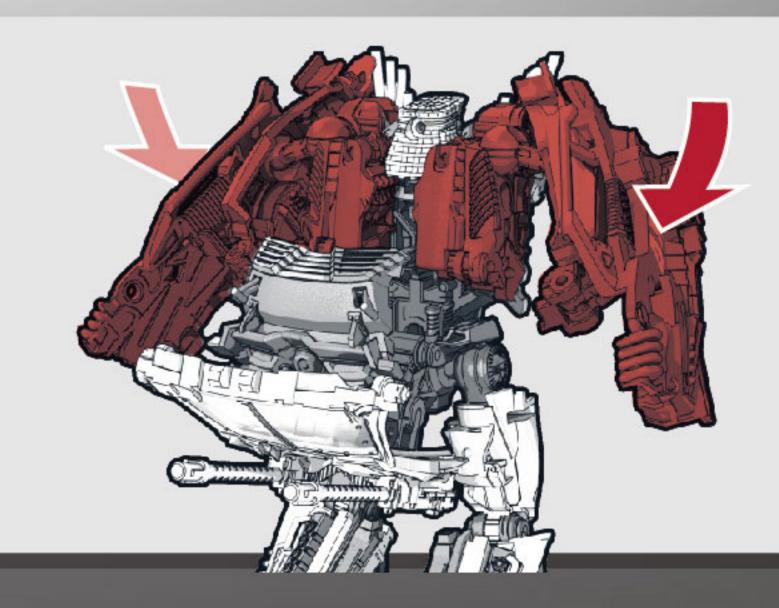

### 

調節して、ロボットモードの 完成です。

ロボットモード完成

手を収納します。

2 腕を回し、ジョイントします。

3 背中を開きます。

両腕部分をフレームごと内側に動かします。

両腕を内側に動かします。