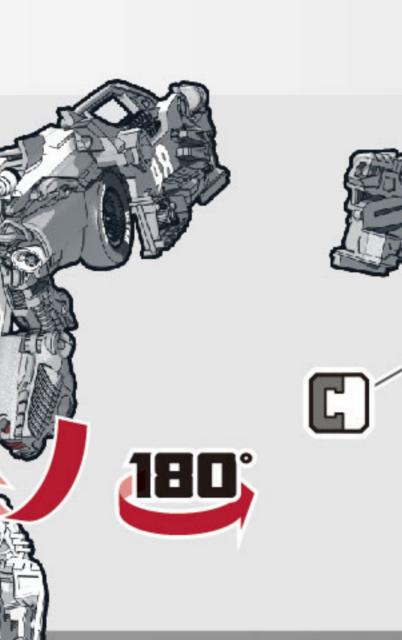

### 

調節して、ロボットモードの 完成です。

ロボットモード完成

手を収納します。

2 腕を回し、ジョイントします。

3 背中を開きます。

両腕部分をフレームごと内側に動かします。

両腕を内側に動かします。