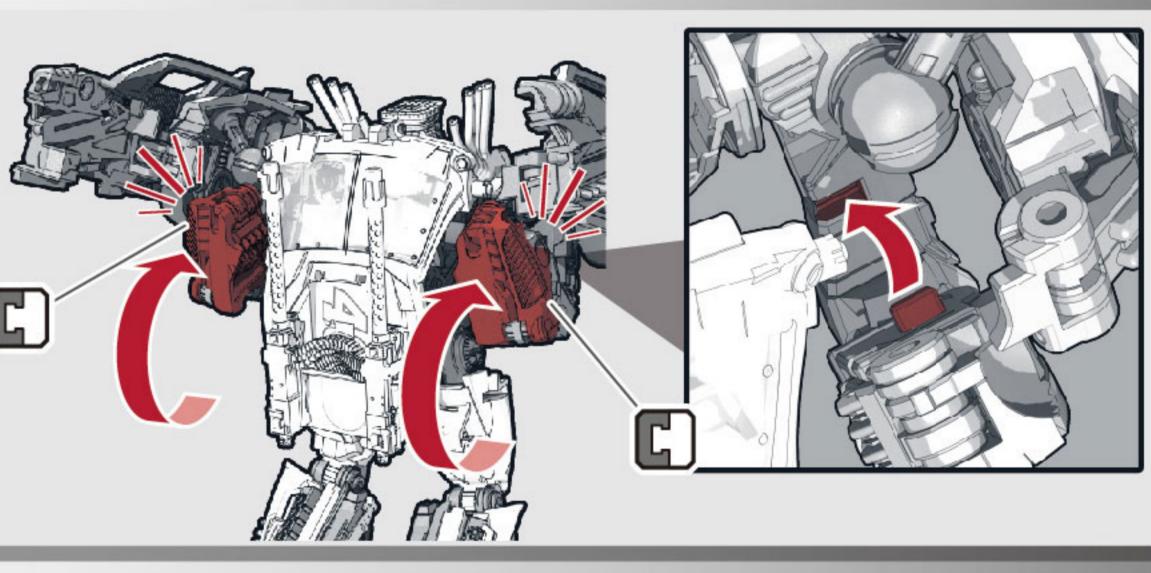

### 

調節して、ロボットモードの 完成です。

ロボットモード完成

手を収納します。

2 腕を回し、ジョイントします。

3 背中を開きます。

両腕部分をフレームごと内側に動かします。

両腕を内側に動かします。