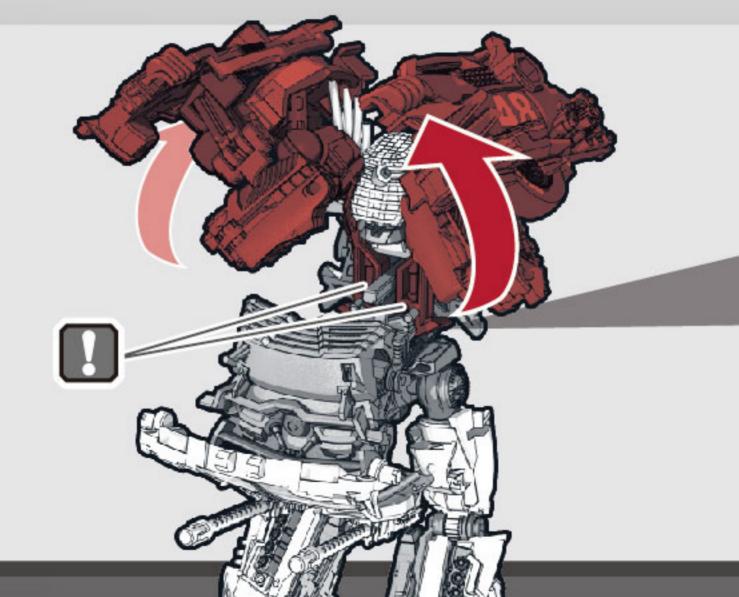

### 

調節して、ロボットモードの 完成です。

ロボットモード完成

手を収納します。

2 腕を回し、ジョイントします。

3 背中を開きます。

両腕部分をフレームごと内側に動かします。

両腕を内側に動かします。