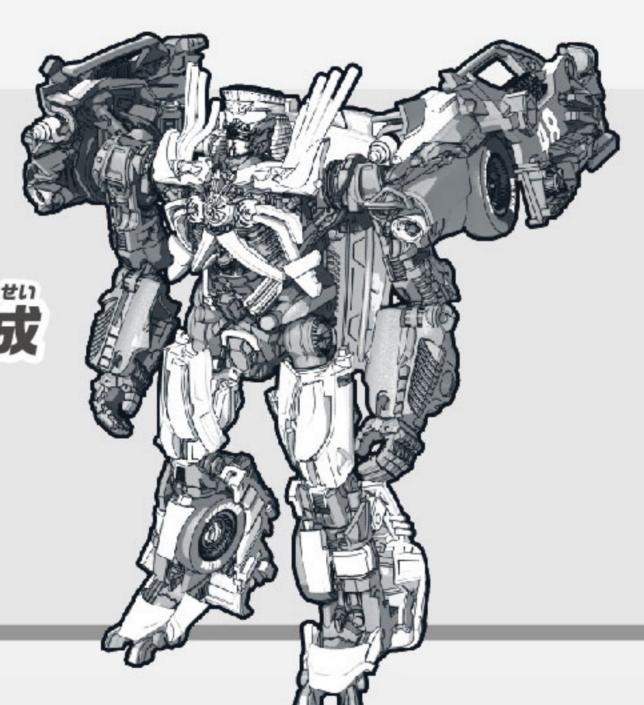

### 

調節して、ロボットモードの 完成です。

ロボットモード完成

手を収納します。

2 腕を回し、ジョイントします。

3 背中を開きます。

両腕部分をフレームごと内側に動かします。

両腕を内側に動かします。