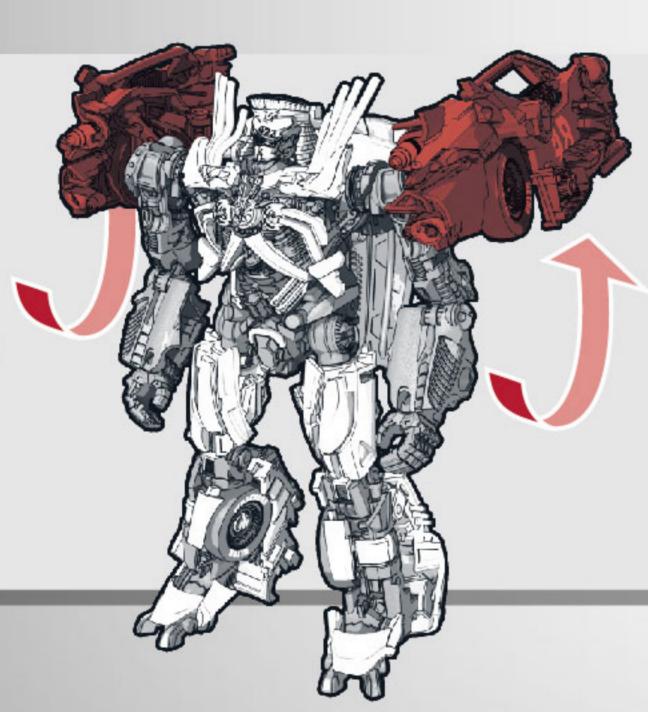

### 

調節して、ロボットモードの 完成です。

ロボットモード完成

手を収納します。

2 腕を回し、ジョイントします。

3 背中を開きます。

両腕部分をフレームごと内側に動かします。

両腕を内側に動かします。