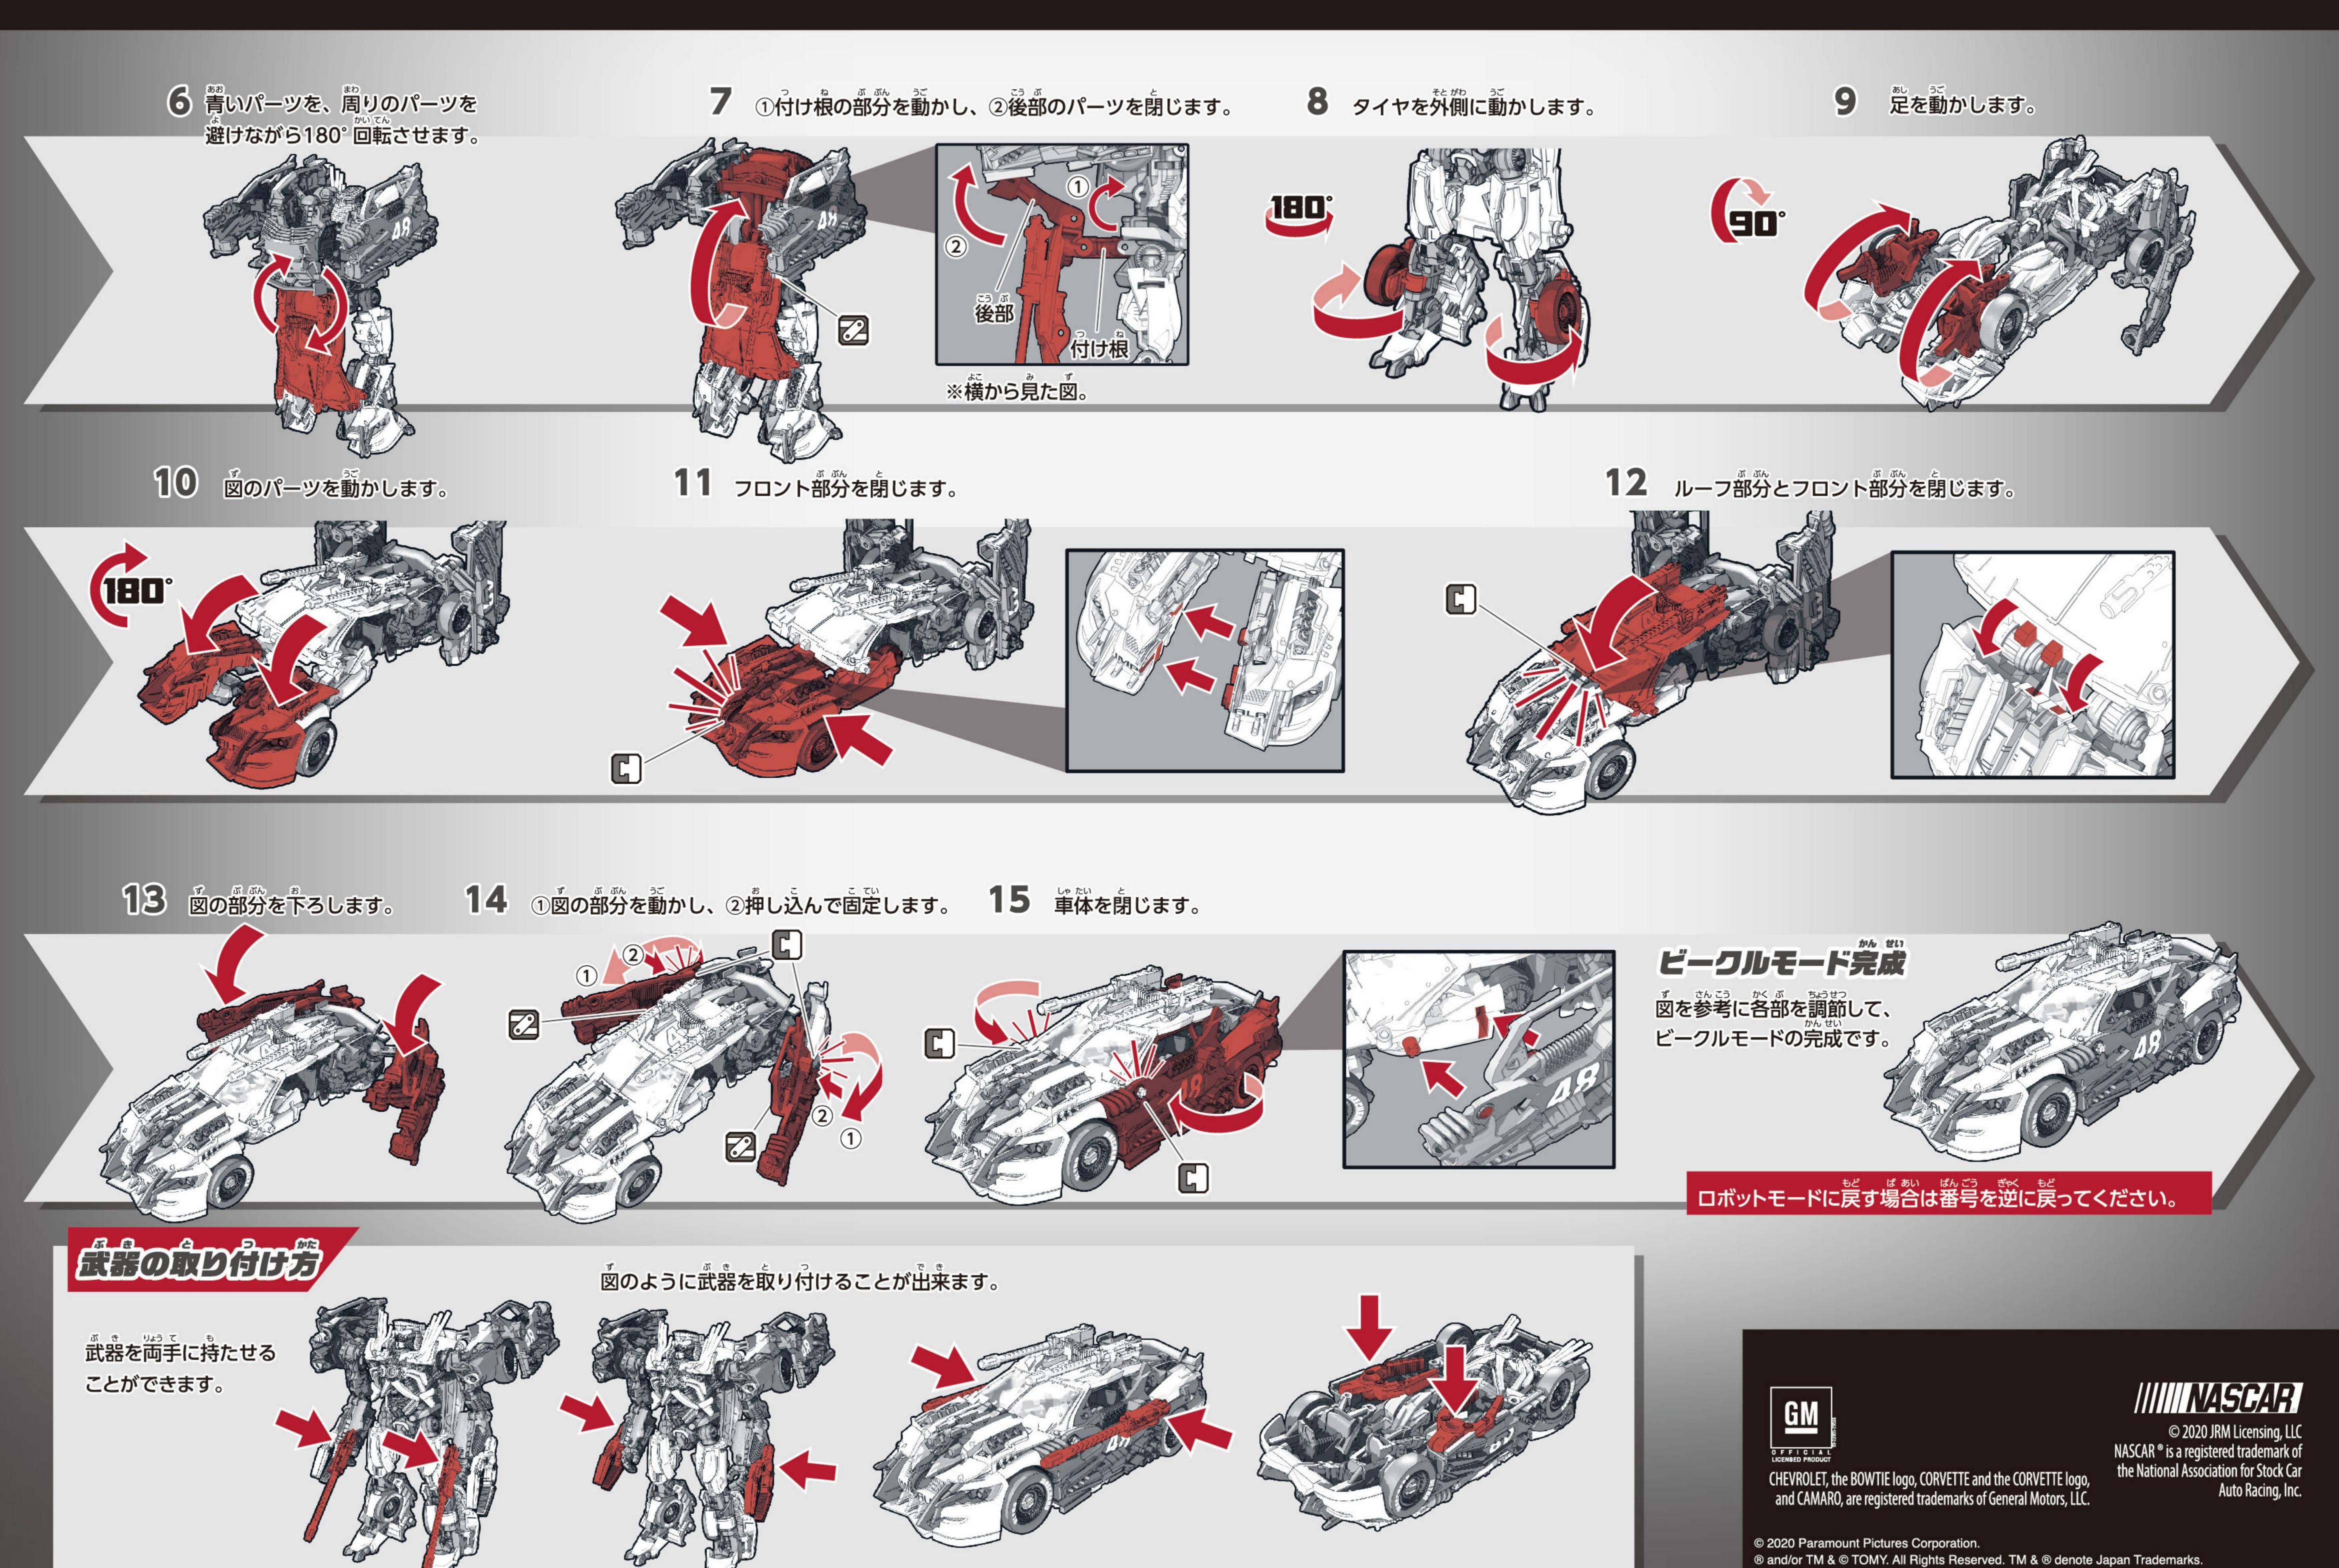

### 

調節して、ロボットモードの 完成です。

ロボットモード完成

手を収納します。

2 腕を回し、ジョイントします。

3 背中を開きます。

両腕部分をフレームごと内側に動かします。

両腕を内側に動かします。