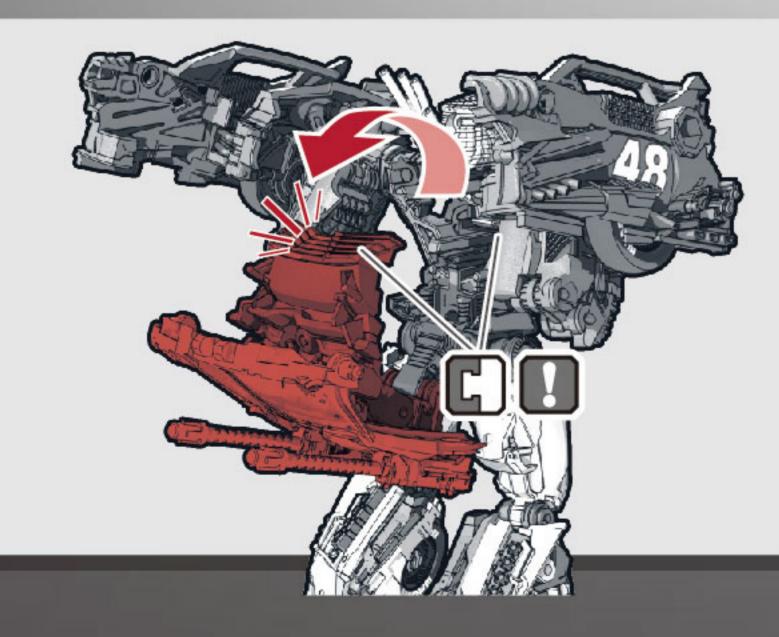

### 

調節して、ロボットモードの 完成です。

ロボットモード完成

手を収納します。

2 腕を回し、ジョイントします。

3 背中を開きます。

両腕部分をフレームごと内側に動かします。

両腕を内側に動かします。