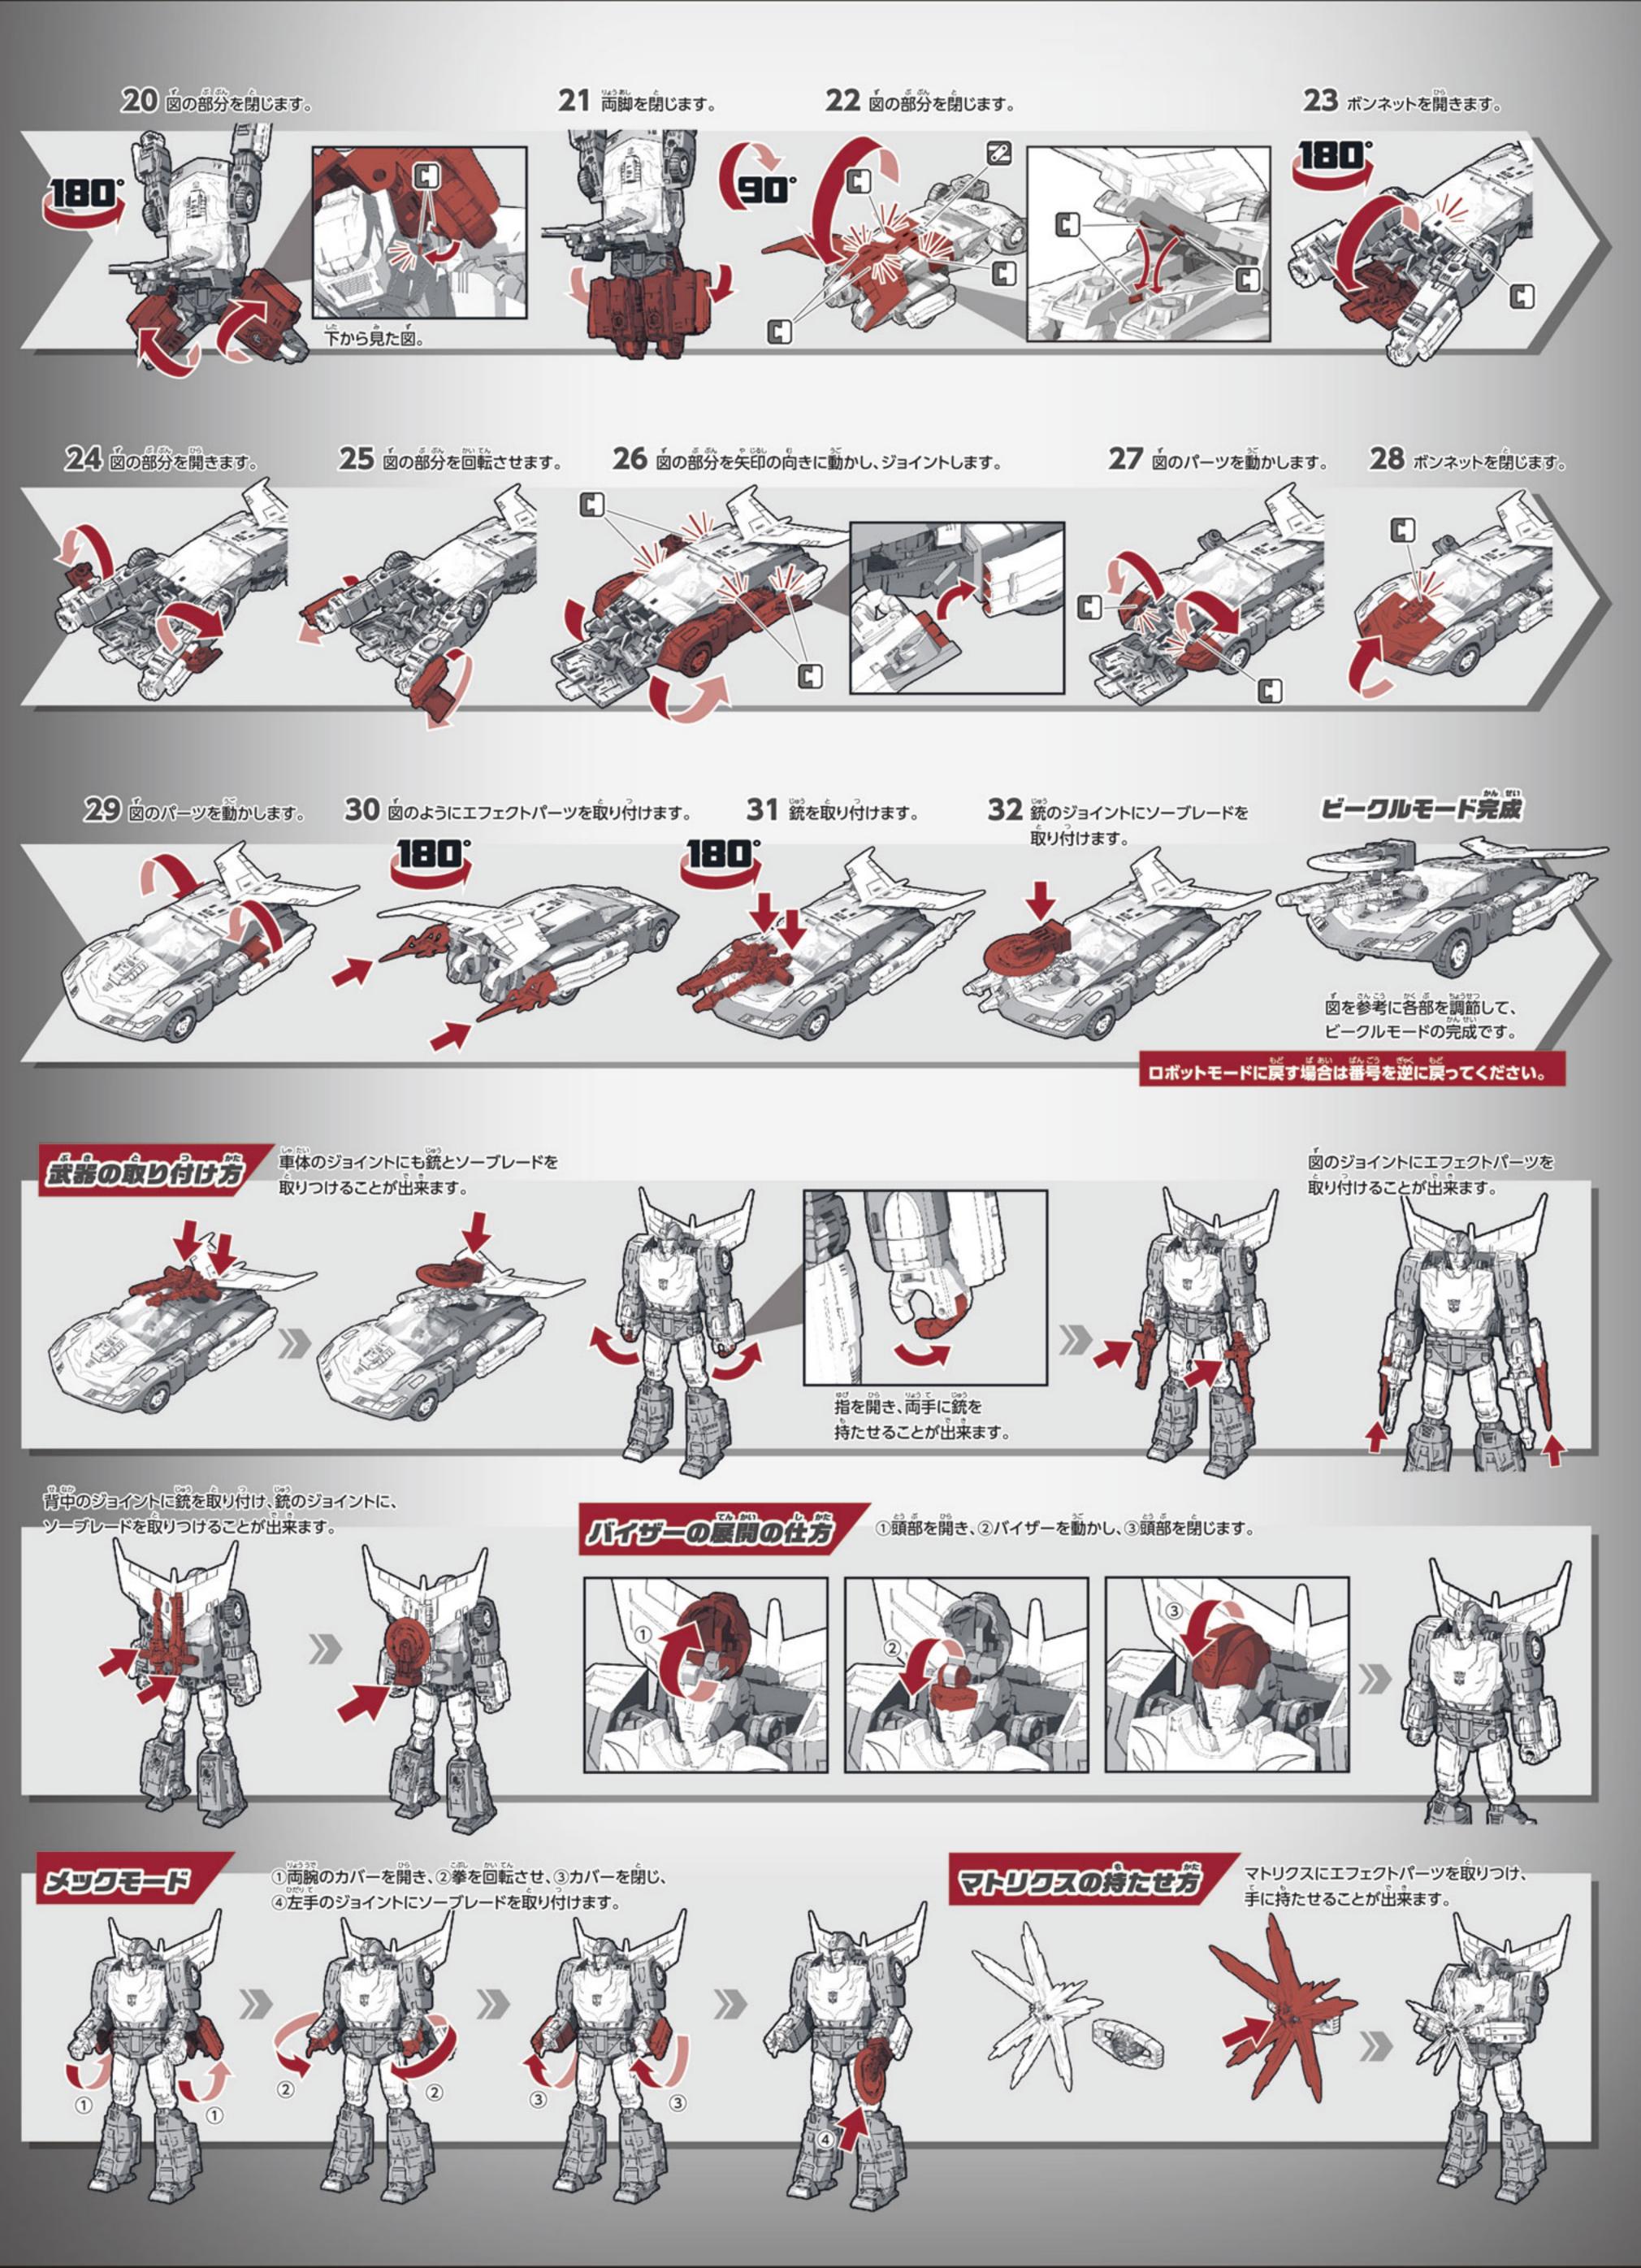

## ビークルモードへの変形の仕方

- 5 図の部分を動かします。
- 6 図のパーツを開きます。
- 7 図の部分を回転させます。
- 8 図のパーツを閉じます。
- 9 図の部分を動かし、ボンネットをジョイントします。

- 10 頭部を180 回転させます。 11 頭部を倒します。
- 12 図の部分を上げます。

- 15 両脚を開きます。

- 17 図の部分を開きます。
- 18 党首を豊みます。
- 両脚を折り畳みます。