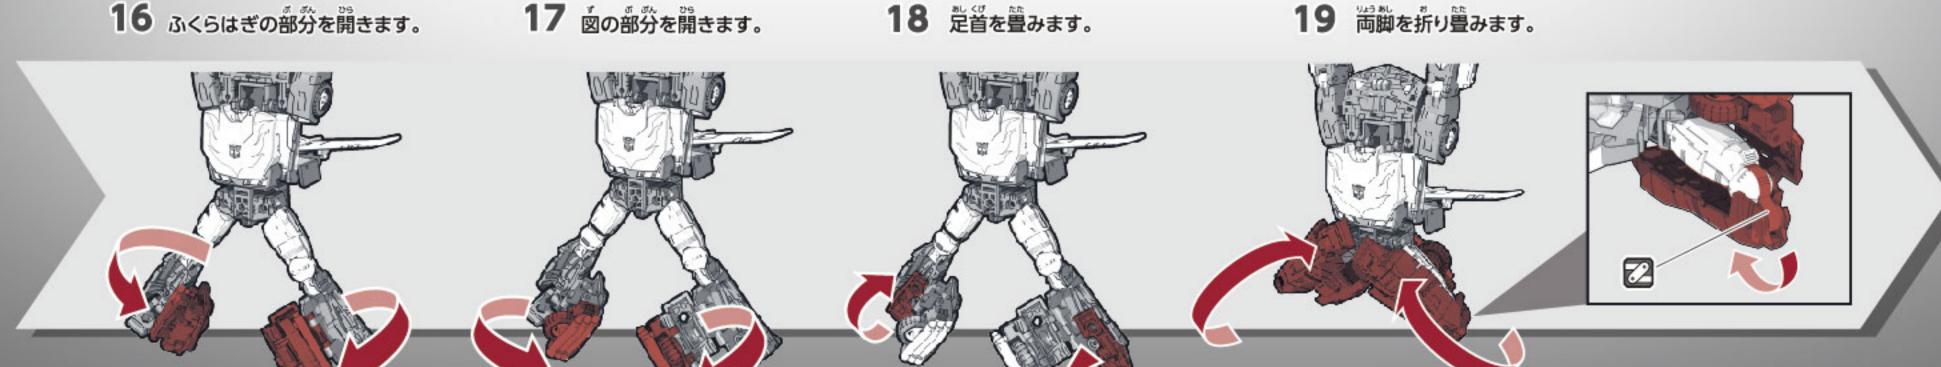

## ビークルモードへの変形の仕方

- 5 図の部分を動かします。
- 6 図のパーツを開きます。
- 7 図の部分を回転させます。
- 8 図のパーツを閉じます。
- 9 図の部分を動かし、ボンネットをジョイントします。

- 10 頭部を180 回転させます。 11 頭部を倒します。
- 12 図の部分を上げます。

- 15 両脚を開きます。

- 17 図の部分を開きます。
- 18 党首を豊みます。
- 両脚を折り畳みます。