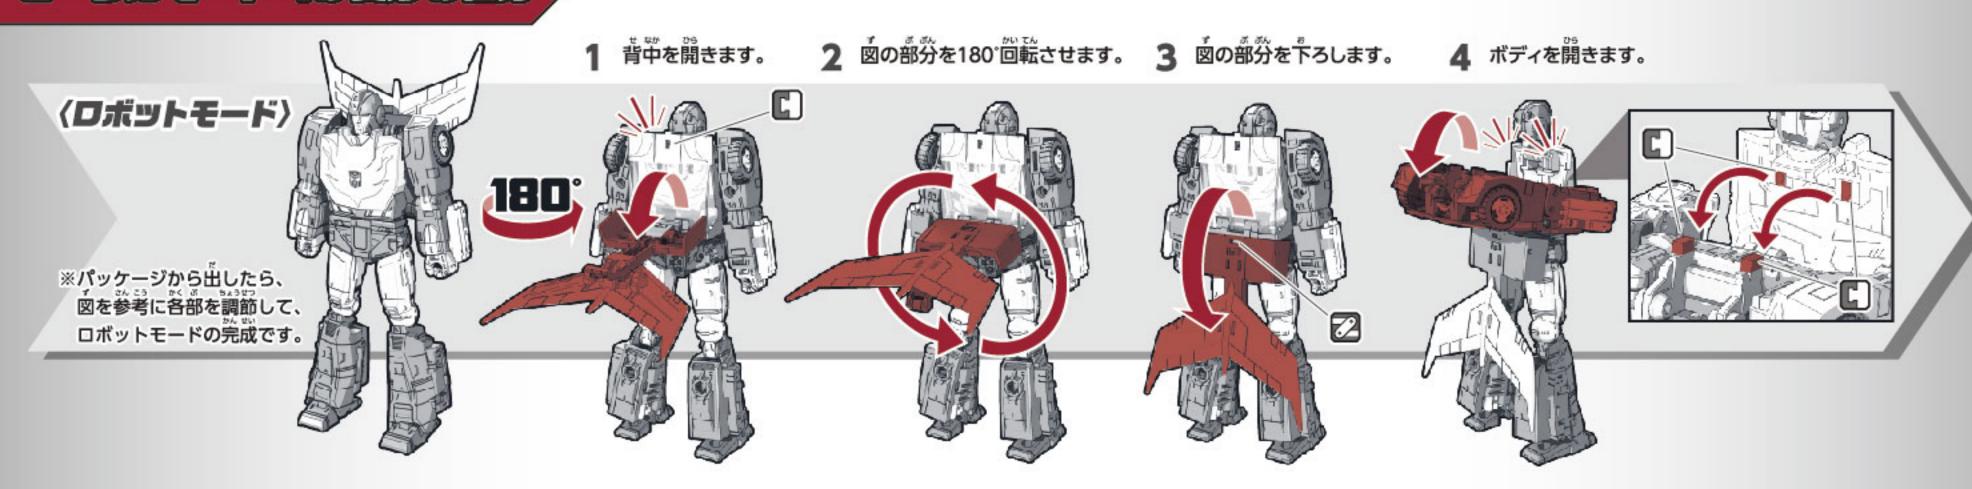

## ビークルモードへの変形の仕方

- 5 図の部分を動かします。
- 6 図のパーツを開きます。
- 7 図の部分を回転させます。
- 8 図のパーツを閉じます。
- 9 図の部分を動かし、ボンネットをジョイントします。

- 10 頭部を180 回転させます。 11 頭部を倒します。
- 12 図の部分を上げます。

- 15 両脚を開きます。

- 17 図の部分を開きます。
- 18 党首を豊みます。
- 両脚を折り畳みます。