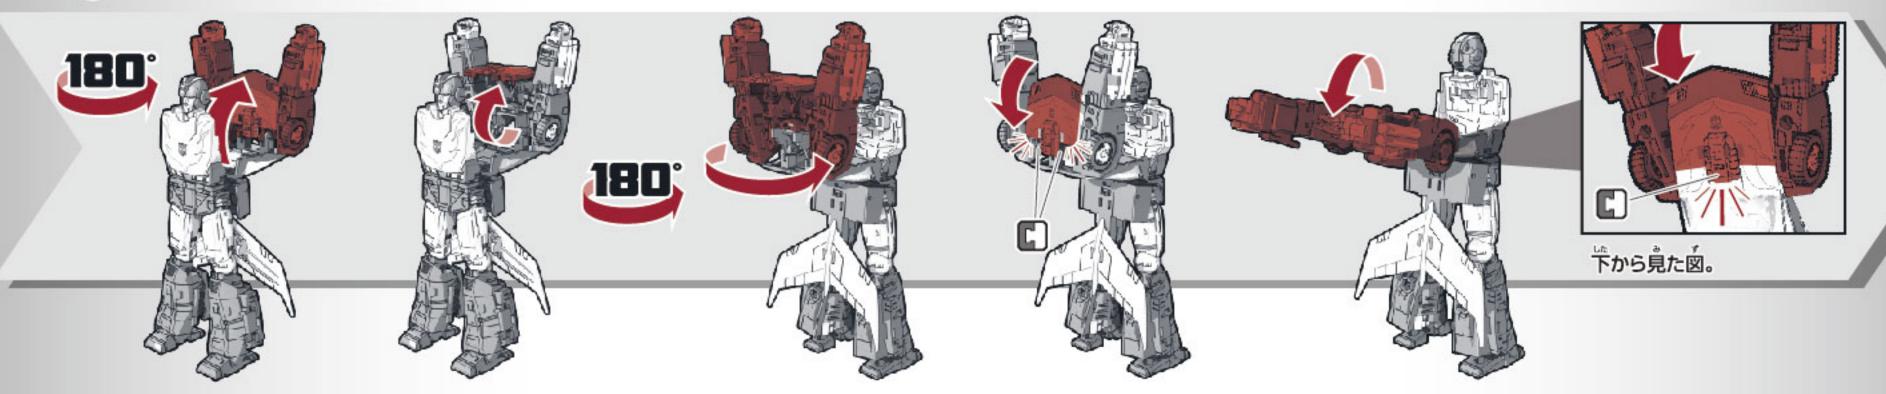

## ビークルモードへの変形の仕方

- 5 図の部分を動かします。
- 6 図のパーツを開きます。
- 7 図の部分を回転させます。
- 8 図のパーツを閉じます。
- 9 図の部分を動かし、ボンネットをジョイントします。

- 10 頭部を180 回転させます。 11 頭部を倒します。
- 12 図の部分を上げます。

- 15 両脚を開きます。

- 17 図の部分を開きます。
- 18 党首を豊みます。
- 両脚を折り畳みます。