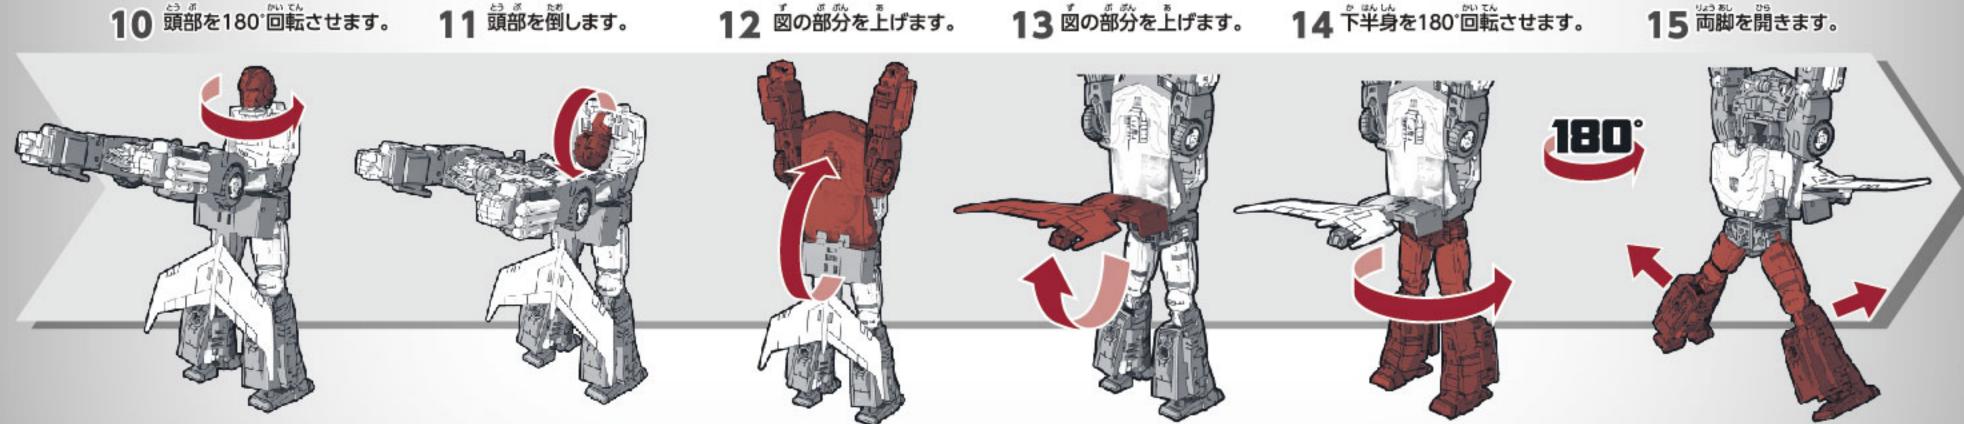

## ビークルモードへの変形の仕方

- 5 図の部分を動かします。
- 6 図のパーツを開きます。
- 7 図の部分を回転させます。
- 8 図のパーツを閉じます。
- 9 図の部分を動かし、ボンネットをジョイントします。

- 10 頭部を180 回転させます。 11 頭部を倒します。
- 12 図の部分を上げます。

- 15 両脚を開きます。

- 17 図の部分を開きます。
- 18 党首を豊みます。
- 両脚を折り畳みます。