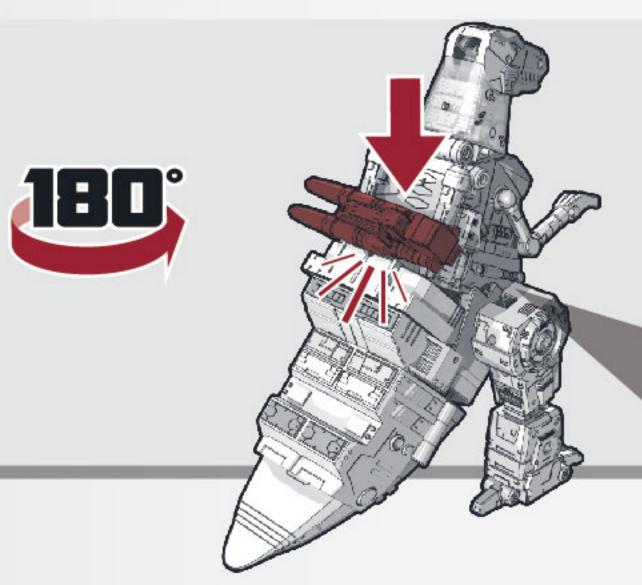

### 〈ロボットモード〉

※パッケージから出したら、 図を参考に各部を調節して、 ロボットモードの完成です。

腕を上げます。

を収納します。

4 かかとを動かします。

5 ふくらはぎを開きます。

6 ひざのジョイントを外します。

180°