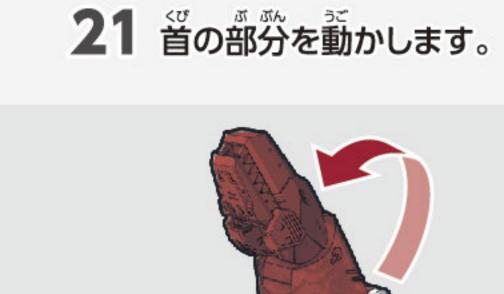

16 図の部分を動かします。

17 図の部分を動かします。

18 図の部分を下ろします。

19 歯の部分を閉じます。

20 前足を動かします。

22 ダイナソーモードの頭部を動かします。

23 口を開きます。

24 背中のジョイントに、武器(銃)を取り付けます。