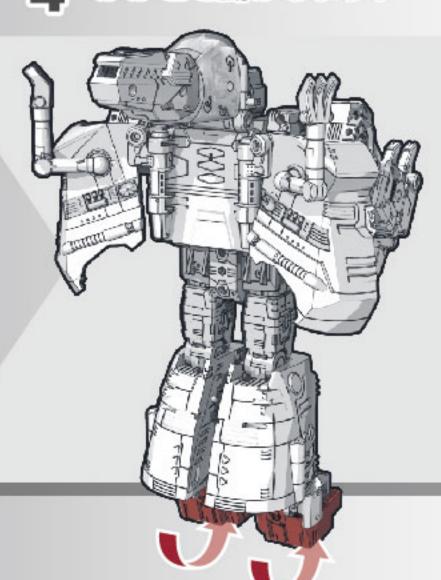

8 両脚をジョイントします。

両脚と腰をジョイントします。

10 図の部分を動かします。

11 図の部分を閉じます。

12 ①胸のジョイントを外し、②図の部分を動かしジョイントします。

13 ボディを動かし図の角度に調節します。

14 ジョイントを外しながら膝を曲げ、ボディを動かし図の角度に調節します。

15 頭部を収納します。

16 図の部分を動かします。

17 図の部分を動かします。

18 図の部分を下ろします。

19 歯の部分を閉じます。

20 前足を動かします。

22 ダイナソーモードの頭部を動かします。

23 口を開きます。

24 背中のジョイントに、武器(銃)を取り付けます。