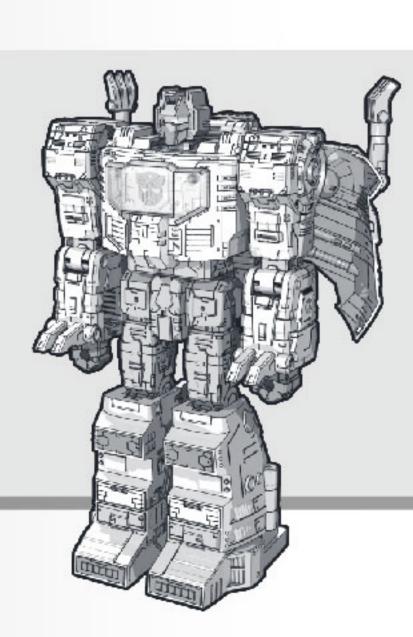

### 〈ロボットモード〉

※パッケージから出したら、 図を参考に各部を調節して、 ロボットモードの完成です。

腕を上げます。

を収納します。

4 かかとを動かします。

5 ふくらはぎを開きます。

6 ひざのジョイントを外します。

180°