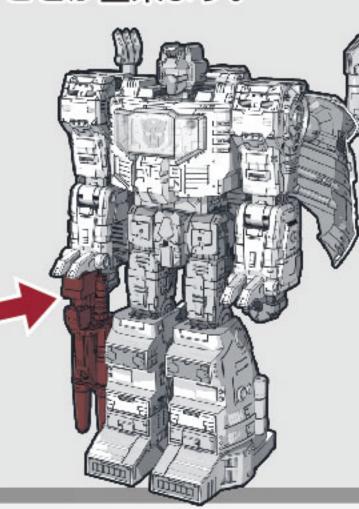

ダイナソーモード完成 ず さんこう かく ぶ ちょうせつ 図を参考に各部を調節して、 ダイナソーモードの完成です。

ロボットモードに戻す場合は番号を逆に戻ってください。

図のように武器(銃)を取り付けることが出来ます。

ウィーリーの両脚を広げてから 取り付けます。