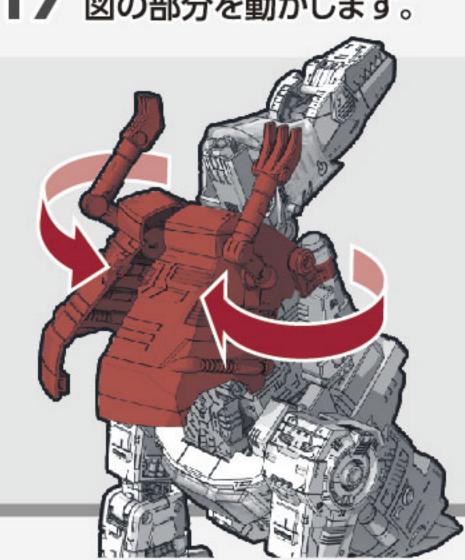

16 図の部分を動かします。

17 図の部分を動かします。

18 図の部分を下ろします。

19 歯の部分を閉じます。

20 前足を動かします。

22 ダイナソーモードの頭部を動かします。

23 口を開きます。

24 背中のジョイントに、武器(銃)を取り付けます。