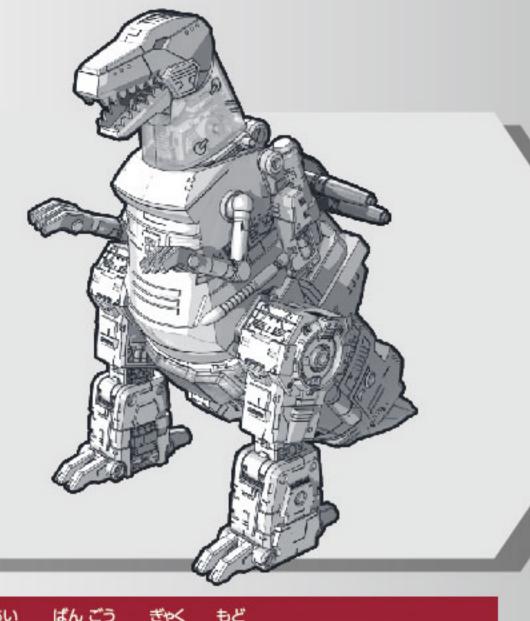

16 図の部分を動かします。

17 図の部分を動かします。

18 図の部分を下ろします。

19 歯の部分を閉じます。

20 前足を動かします。

22 ダイナソーモードの頭部を動かします。

23 口を開きます。

24 背中のジョイントに、武器(銃)を取り付けます。

ダイナソーモード完成 ず さんこう かく ぶ ちょうせつ 図を参考に各部を調節して、 ダイナソーモードの完成です。

ロボットモードに戻す場合は番号を逆に戻ってください。

図のように武器(銃)を取り付けることが出来ます。

ウィーリーの両脚を広げてから 取り付けます。