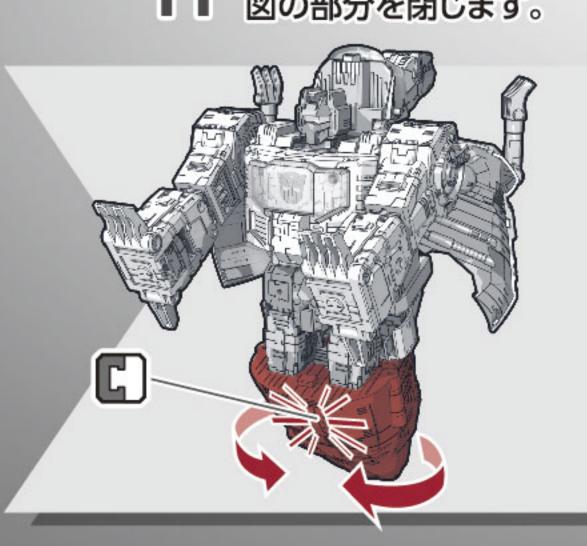

8 両脚をジョイントします。

両脚と腰をジョイントします。

10 図の部分を動かします。

11 図の部分を閉じます。

12 ①胸のジョイントを外し、②図の部分を動かしジョイントします。

13 ボディを動かし図の角度に調節します。

14 ジョイントを外しながら膝を曲げ、ボディを動かし図の角度に調節します。

15 頭部を収納します。