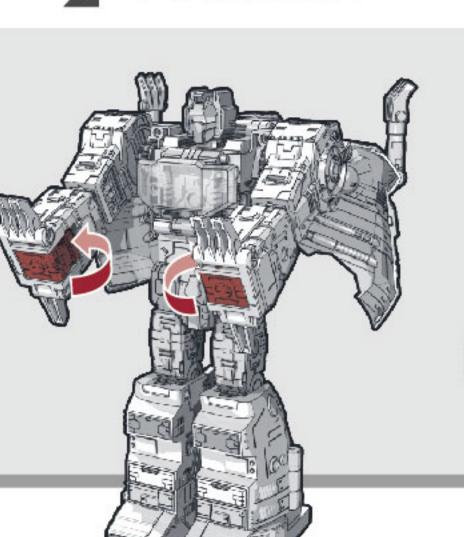

8 両脚をジョイントします。

両脚と腰をジョイントします。

10 図の部分を動かします。

11 図の部分を閉じます。

12 ①胸のジョイントを外し、②図の部分を動かしジョイントします。

13 ボディを動かし図の角度に調節します。

14 ジョイントを外しながら膝を曲げ、ボディを動かし図の角度に調節します。

15 頭部を収納します。