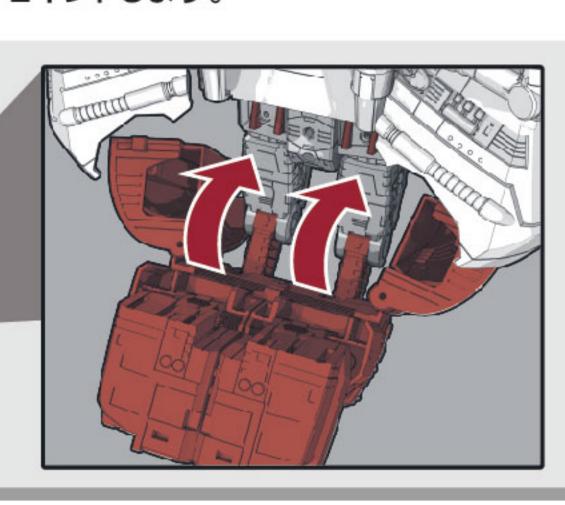

ご使用後は3字未満のお子様の手の届かない所に保管してください。

〈使用上の注意〉○ご使用の前に「取扱説明書(本書)」をよくお読みください。また読み終わった後は必ず保管 しておいてください。〇各パーツは無理に曲げたり、引っ張ったりしないでください。〇本体を持ち運ぶ際は、取り付けた部品などを持たず、本体をしっかりと持って持ち運んでください。〇製品の仕様上、変形の動作を行うと彩色部が剥がれたり、色移りする場合があります。また変形時や部品のつけ外しの際に部品が白くなる事があります。予めご了承ください。〇包装材は、開封後はすぐに捨ててください。

### 入っているもの

●グリムロック本体×1 ●ウィーリー本体×1 ●武器(銃)×1 ●取扱説明書(本書)×1

TAKARA

対象年齢5才以上

### 株式会社タカラトミー

〒124-8511 東京都葛飾区立石 7-9-10

ご購入かつ日本国内からのお問い合わせに限ります。 (Customer service is only available in case this product purchased in Japan and inquired from Japan domestic.)

●たのしいタカラトミーの情報はインターネットで www.takaratomy.co.jp

**図の部分を上げます。** 

© TOMY

## EASU-E-FAORBOLF

### 〈ロボットモード〉

※パッケージから出したら、 図を参考に各部を調節して、 ロボットモードの完成です。



腕を上げます。



を収納します。





4 かかとを動かします。



5 ふくらはぎを開きます。



6 ひざのジョイントを外します。



180°



8 両脚をジョイントします。



両脚と腰をジョイントします。



10 図の部分を動かします。



11 図の部分を閉じます。



12 ①胸のジョイントを外し、②図の部分を動かしジョイントします。





13 ボディを動かし図の角度に調節します。



14 ジョイントを外しながら膝を曲げ、ボディを動かし図の角度に調節します。







15 頭部を収納します。



16 図の部分を動かします。





17 図の部分を動かします。



18 図の部分を下ろします。



19 歯の部分を閉じます。



20 前足を動かします。



22 ダイナソーモードの頭部を動かします。



23 口を開きます。

24 背中のジョイントに、武器(銃)を取り付けます。







ダイナソーモード完成 ず さんこう かく ぶ ちょうせつ 図を参考に各部を調節して、 ダイナソーモードの完成です。



ロボットモードに戻す場合は番号を逆に戻ってください。

図のように武器(銃)を取り付けることが出来ます。















ウィーリーの両脚を広げてから 取り付けます。