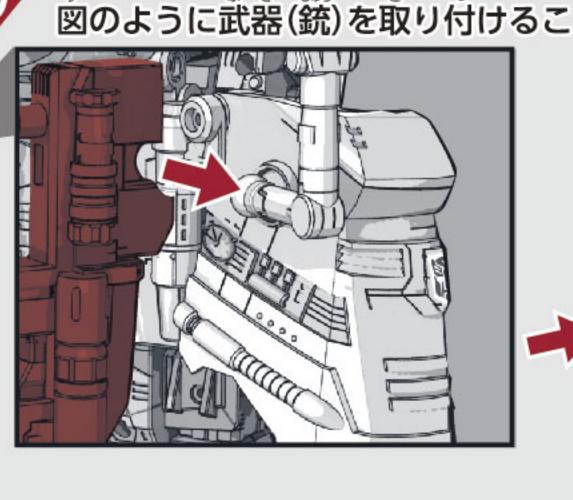

ダイナソーモード完成 ず さんこう かく ぶ ちょうせつ 図を参考に各部を調節して、 ダイナソーモードの完成です。

ロボットモードに戻す場合は番号を逆に戻ってください。

図のように武器(銃)を取り付けることが出来ます。

ウィーリーの両脚を広げてから 取り付けます。