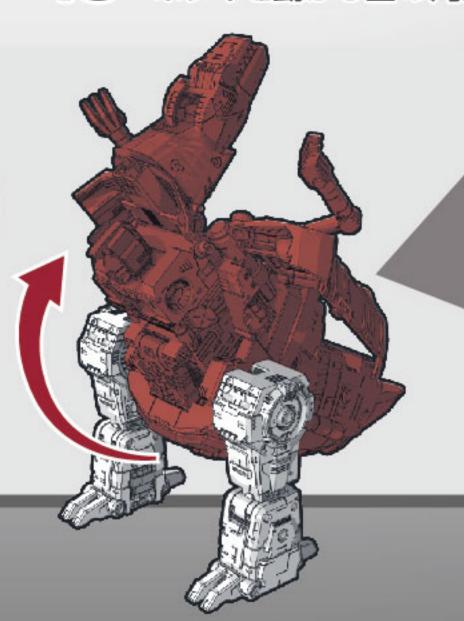

終わった後は必ず保管 しておいてください。〇各パーツは無理に曲げたり、引っ張ったりしないでください。〇本体を持ち運ぶ際は、取り付けた部品などを持たず、本体をしっかりと持って持ち運んでください。〇製品の仕様上、変形の動作を行うと彩色部が剥がれたり、色移りする場合があります。また変形時や部品のつけ外しの際に部品が白くなる事があります。予めご了承ください。〇包装材は、開封後はすぐに捨ててください。

### 入っているもの

●グリムロック本体×1 ●ウィーリー本体×1 ●武器(銃)×1 ●取扱説明書(本書)×1

TAKARA

対象年齢5才以上

### 株式会社タカラトミー

〒124-8511 東京都葛飾区立石 7-9-10

ご購入かつ日本国内からのお問い合わせに限ります。 (Customer service is only available in case this product purchased in Japan and inquired from Japan domestic.)

●たのしいタカラトミーの情報はインターネットで www.takaratomy.co.jp

**図の部分を上げます。** 

© TOMY

## EASU-E-FAORBOLF

### 〈ロボットモード〉

※パッケージから出したら、 図を参考に各部を調節して、 ロボットモードの完成です。



腕を上げます。



を収納します。





4 かかとを動かします。



5 ふくらはぎを開きます。



6 ひざのジョイントを外します。



180°



8 両脚をジョイントします。



両脚と腰をジョイントします。



10 図の部分を動かします。



11 図の部分を閉じます。



12 ①胸のジョイントを外し、②図の部分を動かしジョイントします。





13 ボディを動かし図の角度に調節します。



14 ジョイントを外しながら膝を曲げ、ボディを動かし図の角度に調節します。







15 頭部を収納します。



16 図の部分を動かします。





17 図の部分を動かします。



18 図の部分を下ろします。



19 歯の部分を閉じます。



20 前足を動かします。



22 ダイナソーモードの頭部を動かします。



23 口を開きます。

24 背中のジョイントに、武器(銃)を取り付けます。







ダイナソーモード完成 ず さんこう かく ぶ ちょうせつ 図を参考に各部を調節して、 ダイナソーモードの完成です。



ロボットモードに戻す場合は番号を逆に戻ってください。

図のように武器(銃)を取り付けることが出来ます。















ウィーリーの両脚を広げてから 取り付けます。