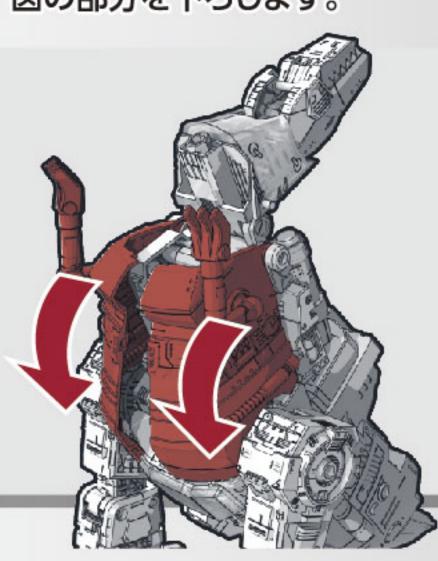

16 図の部分を動かします。

17 図の部分を動かします。

18 図の部分を下ろします。

19 歯の部分を閉じます。

20 前足を動かします。

22 ダイナソーモードの頭部を動かします。

23 口を開きます。

24 背中のジョイントに、武器(銃)を取り付けます。