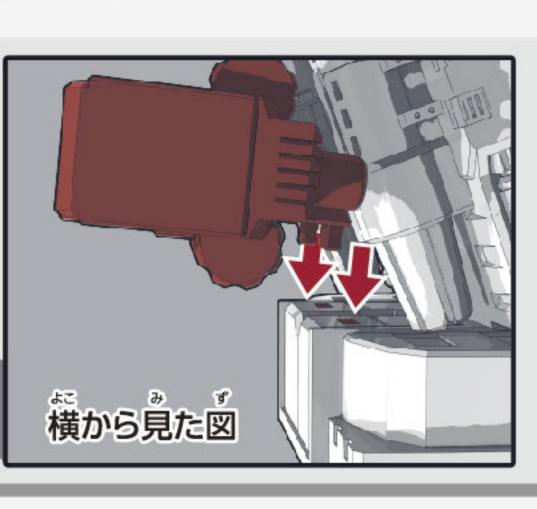

ダイナソーモード完成 ず さんこう かく ぶ ちょうせつ 図を参考に各部を調節して、 ダイナソーモードの完成です。

ロボットモードに戻す場合は番号を逆に戻ってください。

図のように武器(銃)を取り付けることが出来ます。

ウィーリーの両脚を広げてから 取り付けます。