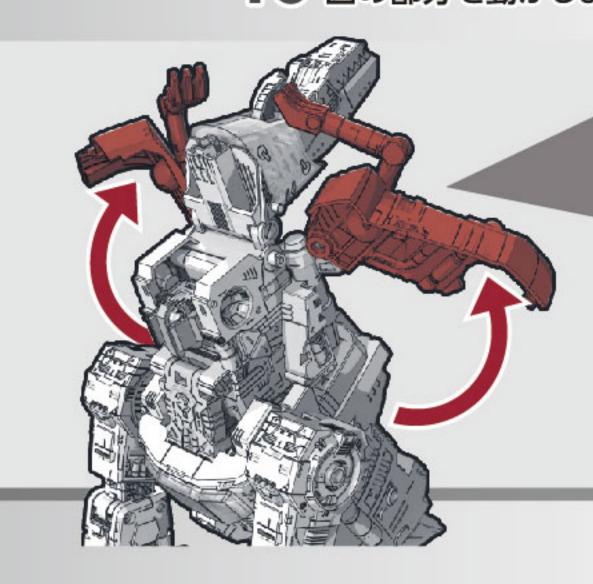

### 〈ロボットモード〉

※パッケージから出したら、 図を参考に各部を調節して、 ロボットモードの完成です。

腕を上げます。

を収納します。

4 かかとを動かします。

5 ふくらはぎを開きます。

6 ひざのジョイントを外します。

180°