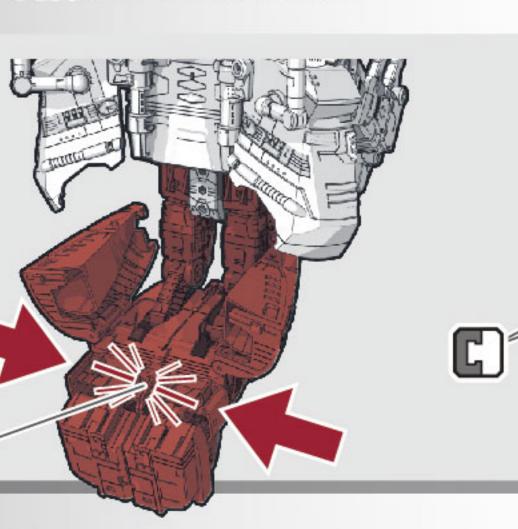

8 両脚をジョイントします。

両脚と腰をジョイントします。

10 図の部分を動かします。

11 図の部分を閉じます。

12 ①胸のジョイントを外し、②図の部分を動かしジョイントします。

13 ボディを動かし図の角度に調節します。

14 ジョイントを外しながら膝を曲げ、ボディを動かし図の角度に調節します。

15 頭部を収納します。