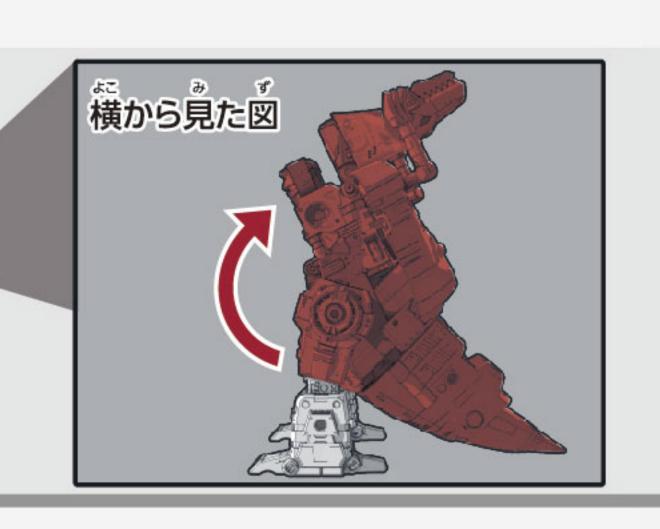

### 〈ロボットモード〉

※パッケージから出したら、 図を参考に各部を調節して、 ロボットモードの完成です。

腕を上げます。

を収納します。

4 かかとを動かします。

5 ふくらはぎを開きます。

6 ひざのジョイントを外します。

180°