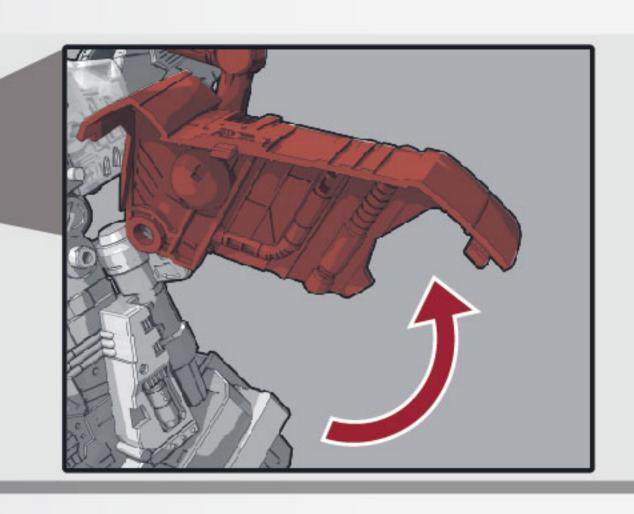

の動作を行うと彩色部が剥がれたり、色移りする場合があります。また変形時や部品のつけ外しの際に部品が白くなる事があります。予めご了承ください。〇包装材は、開封後はすぐに捨ててください。

### 入っているもの

●グリムロック本体×1 ●ウィーリー本体×1 ●武器(銃)×1 ●取扱説明書(本書)×1

TAKARA

対象年齢5才以上

### 株式会社タカラトミー

〒124-8511 東京都葛飾区立石 7-9-10

ご購入かつ日本国内からのお問い合わせに限ります。 (Customer service is only available in case this product purchased in Japan and inquired from Japan domestic.)

●たのしいタカラトミーの情報はインターネットで www.takaratomy.co.jp

**図の部分を上げます。** 

© TOMY

## EASU-E-FAORBOLF

### 〈ロボットモード〉

※パッケージから出したら、 図を参考に各部を調節して、 ロボットモードの完成です。



腕を上げます。



を収納します。





4 かかとを動かします。



5 ふくらはぎを開きます。



6 ひざのジョイントを外します。



180°



8 両脚をジョイントします。



両脚と腰をジョイントします。



10 図の部分を動かします。



11 図の部分を閉じます。



12 ①胸のジョイントを外し、②図の部分を動かしジョイントします。





13 ボディを動かし図の角度に調節します。



14 ジョイントを外しながら膝を曲げ、ボディを動かし図の角度に調節します。







15 頭部を収納します。



16 図の部分を動かします。





17 図の部分を動かします。



18 図の部分を下ろします。



19 歯の部分を閉じます。



20 前足を動かします。



22 ダイナソーモードの頭部を動かします。



23 口を開きます。

24 背中のジョイントに、武器(銃)を取り付けます。







ダイナソーモード完成 ず さんこう かく ぶ ちょうせつ 図を参考に各部を調節して、 ダイナソーモードの完成です。



ロボットモードに戻す場合は番号を逆に戻ってください。

図のように武器(銃)を取り付けることが出来ます。















ウィーリーの両脚を広げてから 取り付けます。