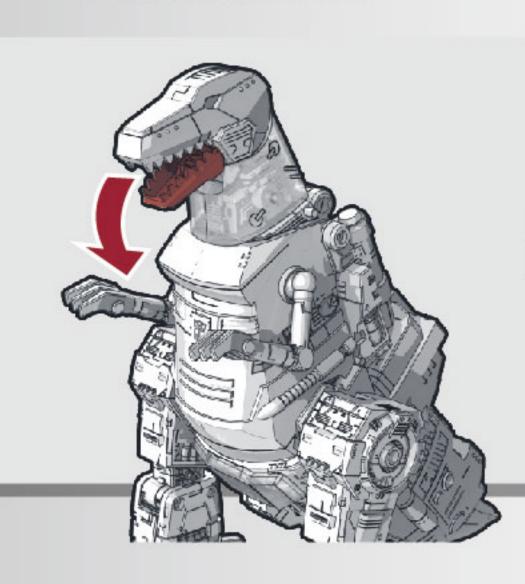

16 図の部分を動かします。

17 図の部分を動かします。

18 図の部分を下ろします。

19 歯の部分を閉じます。

20 前足を動かします。

22 ダイナソーモードの頭部を動かします。

23 口を開きます。

24 背中のジョイントに、武器(銃)を取り付けます。