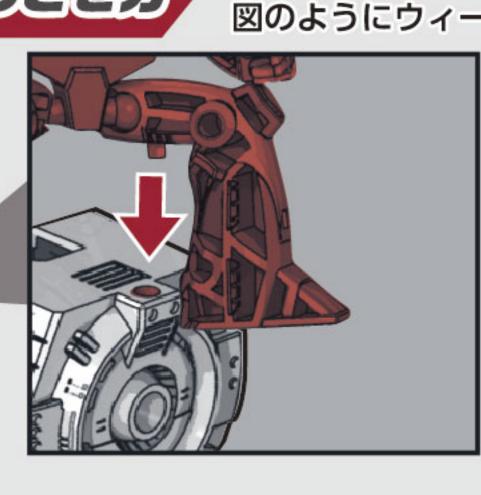

ダイナソーモード完成 ず さんこう かく ぶ ちょうせつ 図を参考に各部を調節して、 ダイナソーモードの完成です。

ロボットモードに戻す場合は番号を逆に戻ってください。

図のように武器(銃)を取り付けることが出来ます。

ウィーリーの両脚を広げてから 取り付けます。