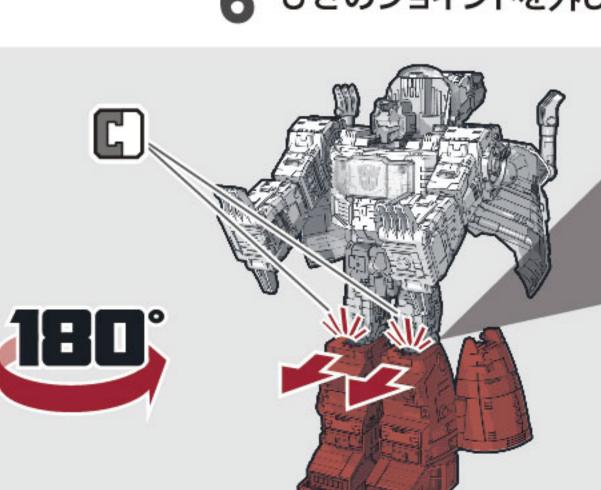

### 〈ロボットモード〉

※パッケージから出したら、 図を参考に各部を調節して、 ロボットモードの完成です。

腕を上げます。

を収納します。

4 かかとを動かします。

5 ふくらはぎを開きます。

6 ひざのジョイントを外します。

180°