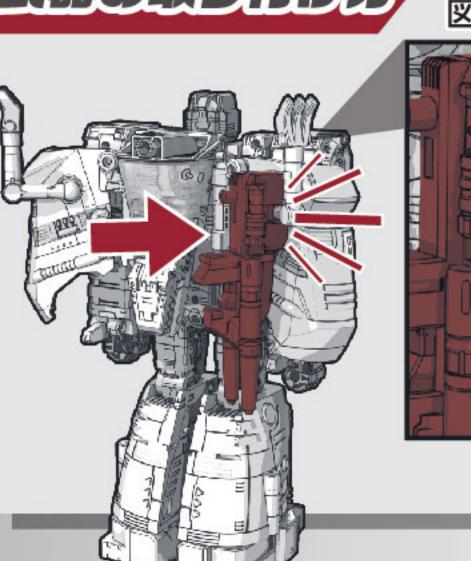

ダイナソーモード完成 ず さんこう かく ぶ ちょうせつ 図を参考に各部を調節して、 ダイナソーモードの完成です。

ロボットモードに戻す場合は番号を逆に戻ってください。

図のように武器(銃)を取り付けることが出来ます。

ウィーリーの両脚を広げてから 取り付けます。