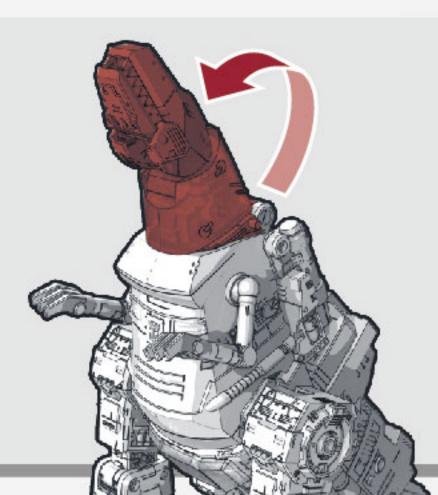

### 〈ロボットモード〉

※パッケージから出したら、 図を参考に各部を調節して、 ロボットモードの完成です。

腕を上げます。

を収納します。

4 かかとを動かします。

5 ふくらはぎを開きます。

6 ひざのジョイントを外します。

180°