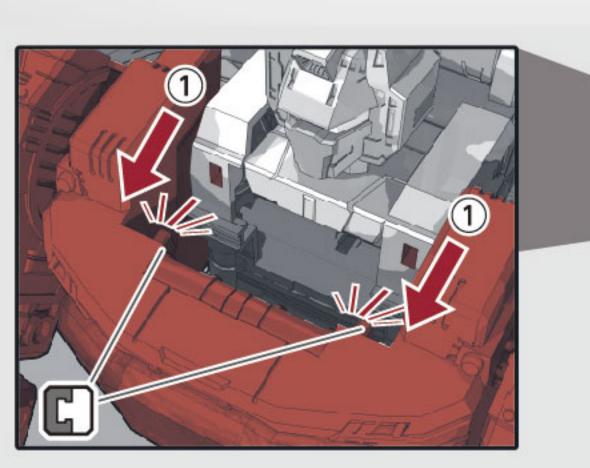

8 両脚をジョイントします。

両脚と腰をジョイントします。

10 図の部分を動かします。

11 図の部分を閉じます。

12 ①胸のジョイントを外し、②図の部分を動かしジョイントします。

13 ボディを動かし図の角度に調節します。

14 ジョイントを外しながら膝を曲げ、ボディを動かし図の角度に調節します。

15 頭部を収納します。