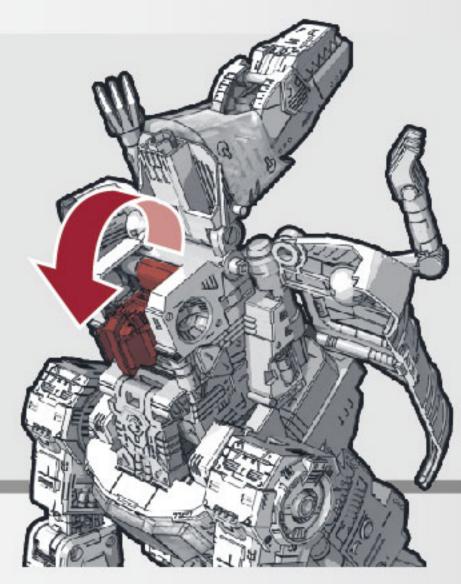

### 〈ロボットモード〉

※パッケージから出したら、 図を参考に各部を調節して、 ロボットモードの完成です。

腕を上げます。

を収納します。

4 かかとを動かします。

5 ふくらはぎを開きます。

6 ひざのジョイントを外します。

180°