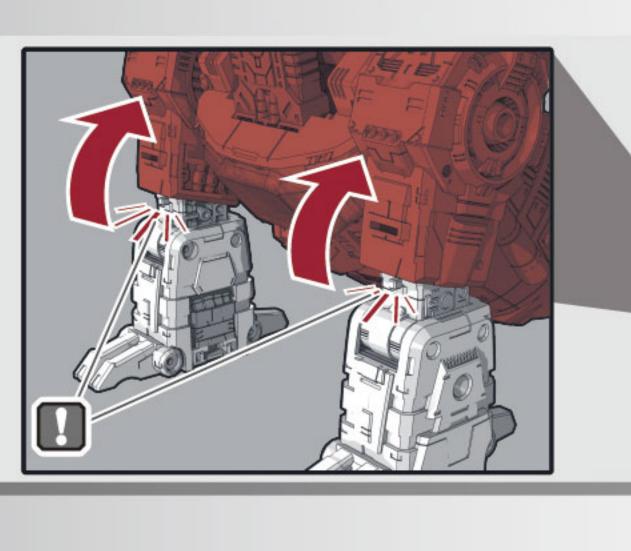

8 両脚をジョイントします。

両脚と腰をジョイントします。

10 図の部分を動かします。

11 図の部分を閉じます。

12 ①胸のジョイントを外し、②図の部分を動かしジョイントします。

13 ボディを動かし図の角度に調節します。

14 ジョイントを外しながら膝を曲げ、ボディを動かし図の角度に調節します。

15 頭部を収納します。