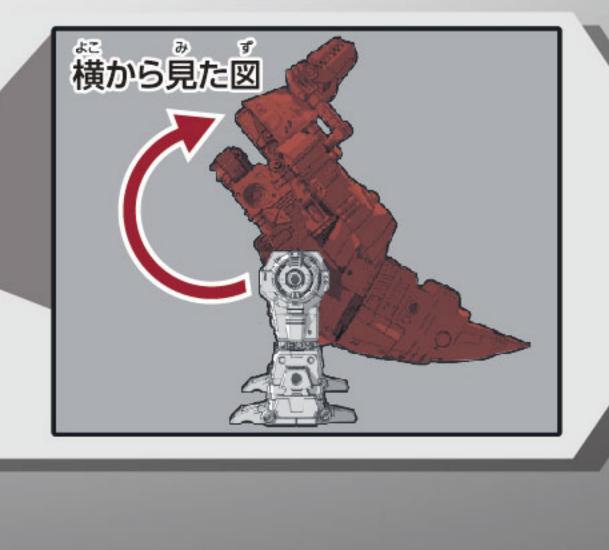

### 〈ロボットモード〉

※パッケージから出したら、 図を参考に各部を調節して、 ロボットモードの完成です。

腕を上げます。

を収納します。

4 かかとを動かします。

5 ふくらはぎを開きます。

6 ひざのジョイントを外します。

180°