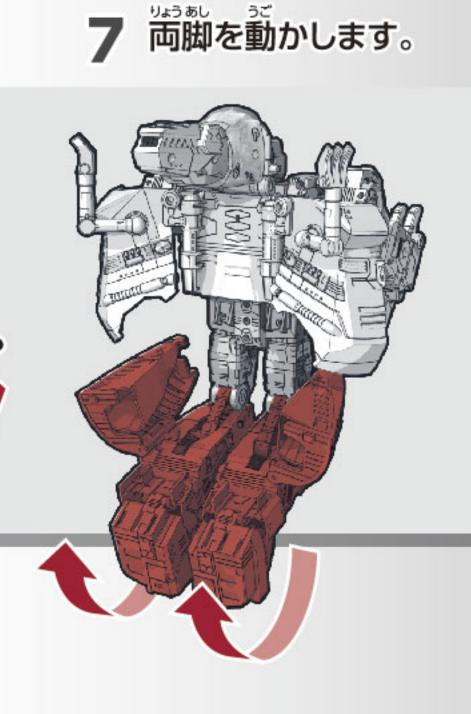

8 両脚をジョイントします。

両脚と腰をジョイントします。

10 図の部分を動かします。

11 図の部分を閉じます。

12 ①胸のジョイントを外し、②図の部分を動かしジョイントします。

13 ボディを動かし図の角度に調節します。

14 ジョイントを外しながら膝を曲げ、ボディを動かし図の角度に調節します。

15 頭部を収納します。