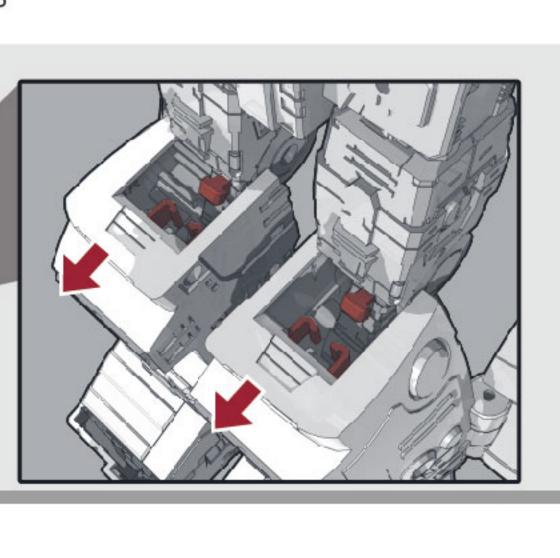

### 〈ロボットモード〉

※パッケージから出したら、 図を参考に各部を調節して、 ロボットモードの完成です。

腕を上げます。

を収納します。

4 かかとを動かします。

5 ふくらはぎを開きます。

6 ひざのジョイントを外します。

180°