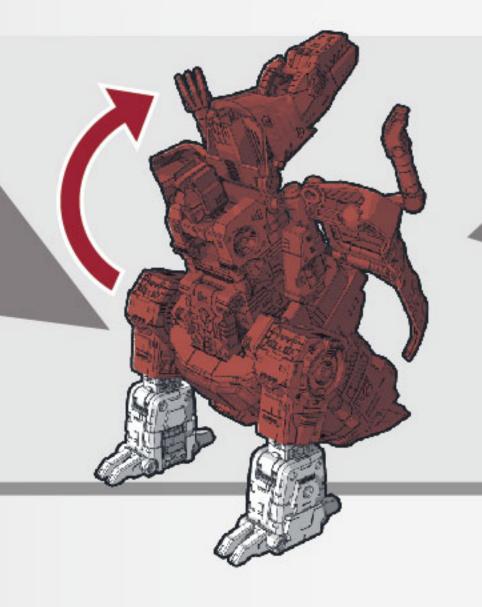

### 〈ロボットモード〉

※パッケージから出したら、 図を参考に各部を調節して、 ロボットモードの完成です。

腕を上げます。

を収納します。

4 かかとを動かします。

5 ふくらはぎを開きます。

6 ひざのジョイントを外します。

180°