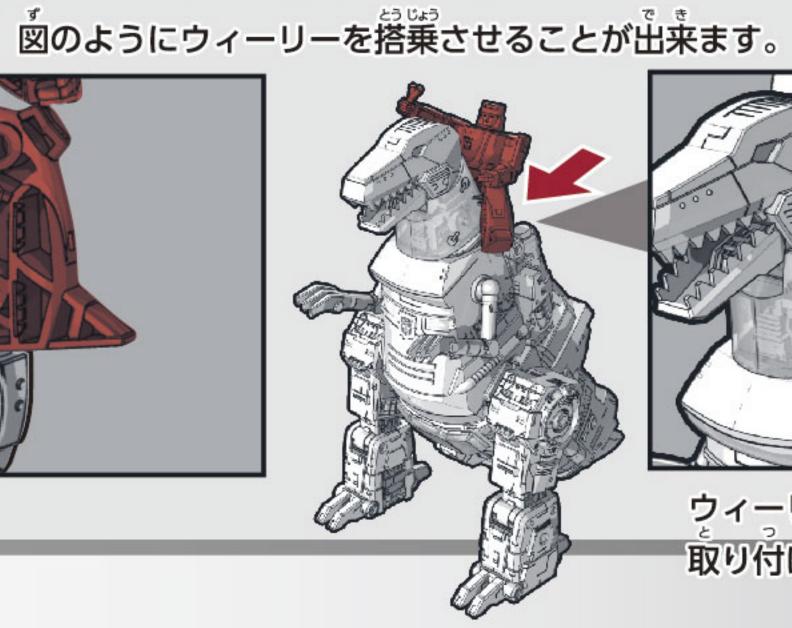

ダイナソーモード完成 ず さんこう かく ぶ ちょうせつ 図を参考に各部を調節して、 ダイナソーモードの完成です。

ロボットモードに戻す場合は番号を逆に戻ってください。

図のように武器(銃)を取り付けることが出来ます。

ウィーリーの両脚を広げてから 取り付けます。