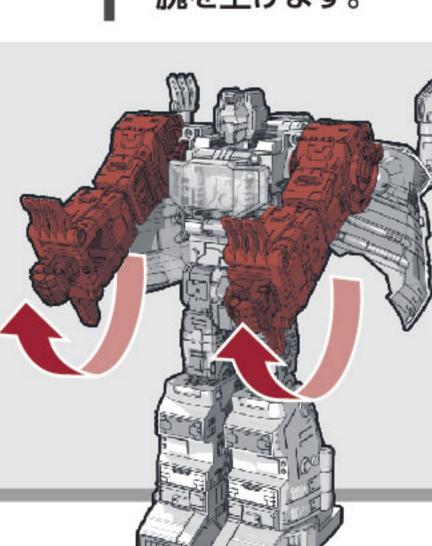

### 〈ロボットモード〉

※パッケージから出したら、 図を参考に各部を調節して、 ロボットモードの完成です。

腕を上げます。

を収納します。

4 かかとを動かします。

5 ふくらはぎを開きます。

6 ひざのジョイントを外します。

180°