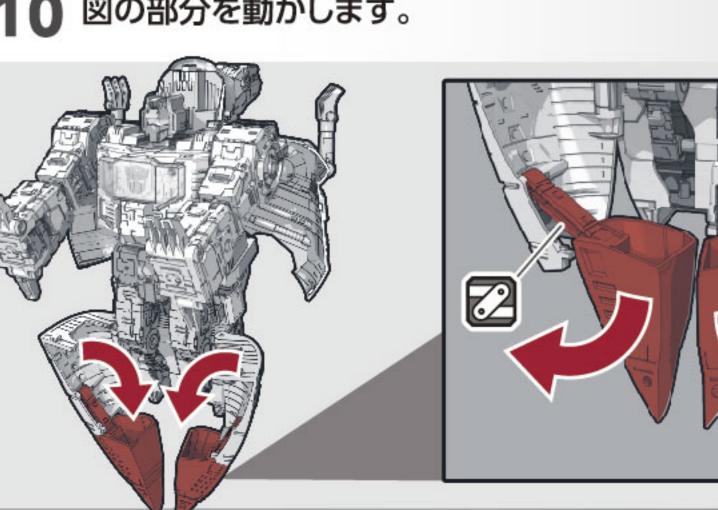

8 両脚をジョイントします。

両脚と腰をジョイントします。

10 図の部分を動かします。

11 図の部分を閉じます。

12 ①胸のジョイントを外し、②図の部分を動かしジョイントします。

13 ボディを動かし図の角度に調節します。

14 ジョイントを外しながら膝を曲げ、ボディを動かし図の角度に調節します。

15 頭部を収納します。