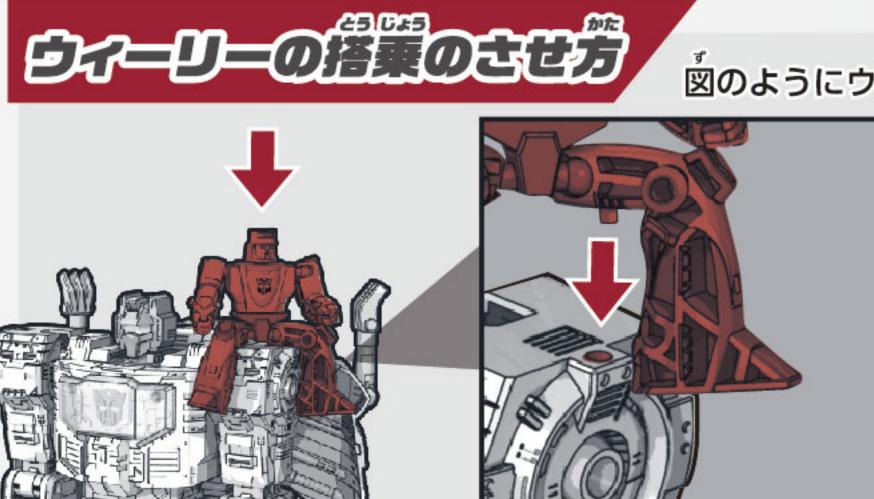

ダイナソーモード完成 ず さんこう かく ぶ ちょうせつ 図を参考に各部を調節して、 ダイナソーモードの完成です。

ロボットモードに戻す場合は番号を逆に戻ってください。

図のように武器(銃)を取り付けることが出来ます。

ウィーリーの両脚を広げてから 取り付けます。