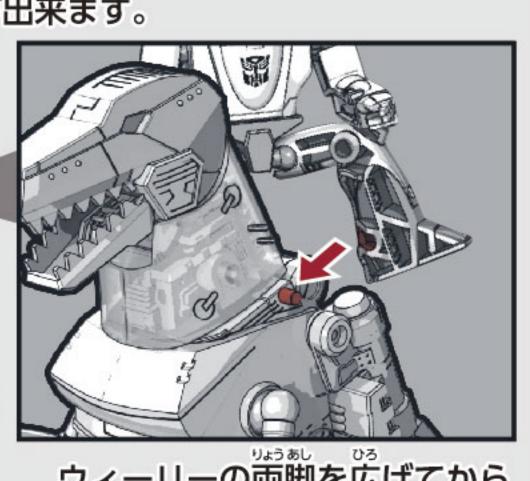

ダイナソーモード完成 ず さんこう かく ぶ ちょうせつ 図を参考に各部を調節して、 ダイナソーモードの完成です。

ロボットモードに戻す場合は番号を逆に戻ってください。

図のように武器(銃)を取り付けることが出来ます。

ウィーリーの両脚を広げてから 取り付けます。