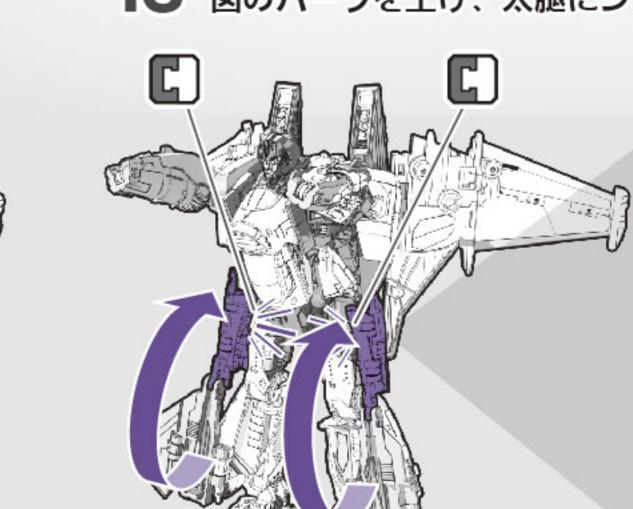

9 両腕を180°回転させます。

11 図のパーツを開きます。

12 図のパーツを開きます。

13 図のパーツを上げ、太腿にジョイントします。

14 図のパーツを開きます。

のようあしくび 両足首をたたみます。