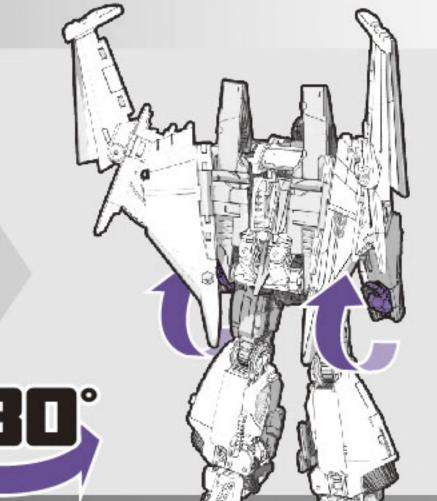

## ビークルモードへの発光の仕方

1 武器を取り外します。

2 図の黒いパーツを押しこみます。

3 拳を収納します。

4 翼の図の部分を下げます。

6 翼のパネルを開きます。

7 翼の図の部分を回します。

8パーツを図の位置にします。

9 両腕を180°回転させます。

11 図のパーツを開きます。

12 図のパーツを開きます。

13 図のパーツを上げ、太腿にジョイントします。

14 図のパーツを開きます。

のようあしくび 両足首をたたみます。