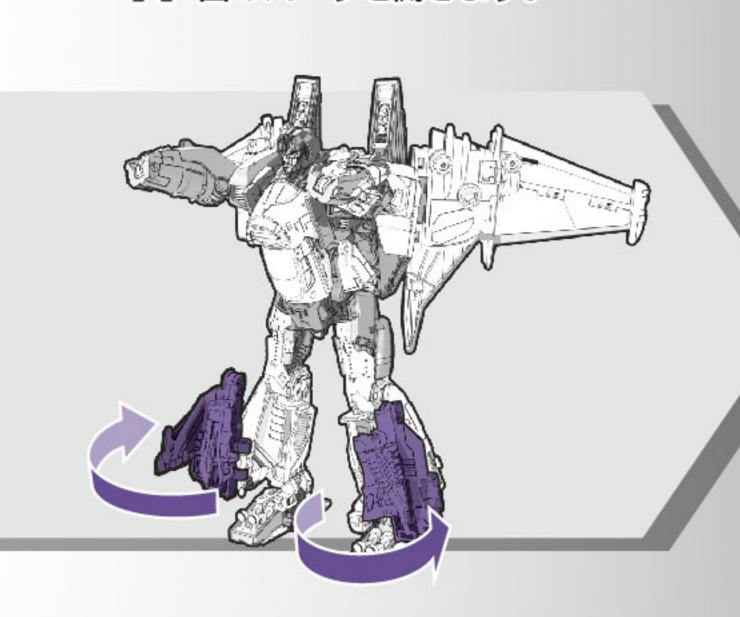

9 両腕を180°回転させます。

11 図のパーツを開きます。

12 図のパーツを開きます。

13 図のパーツを上げ、太腿にジョイントします。

14 図のパーツを開きます。

のようあしくび 両足首をたたみます。