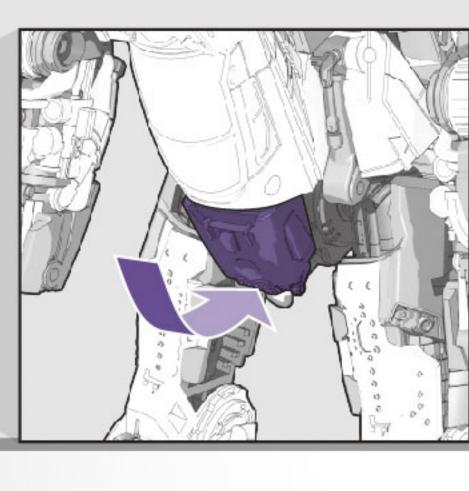

## ビークルモードへの発光の仕方

1 武器を取り外します。

2 図の黒いパーツを押しこみます。

3 拳を収納します。

4 翼の図の部分を下げます。

6 翼のパネルを開きます。

7 翼の図の部分を回します。

8パーツを図の位置にします。

9 両腕を180°回転させます。

11 図のパーツを開きます。

12 図のパーツを開きます。

13 図のパーツを上げ、太腿にジョイントします。

14 図のパーツを開きます。

のようあしくび 両足首をたたみます。