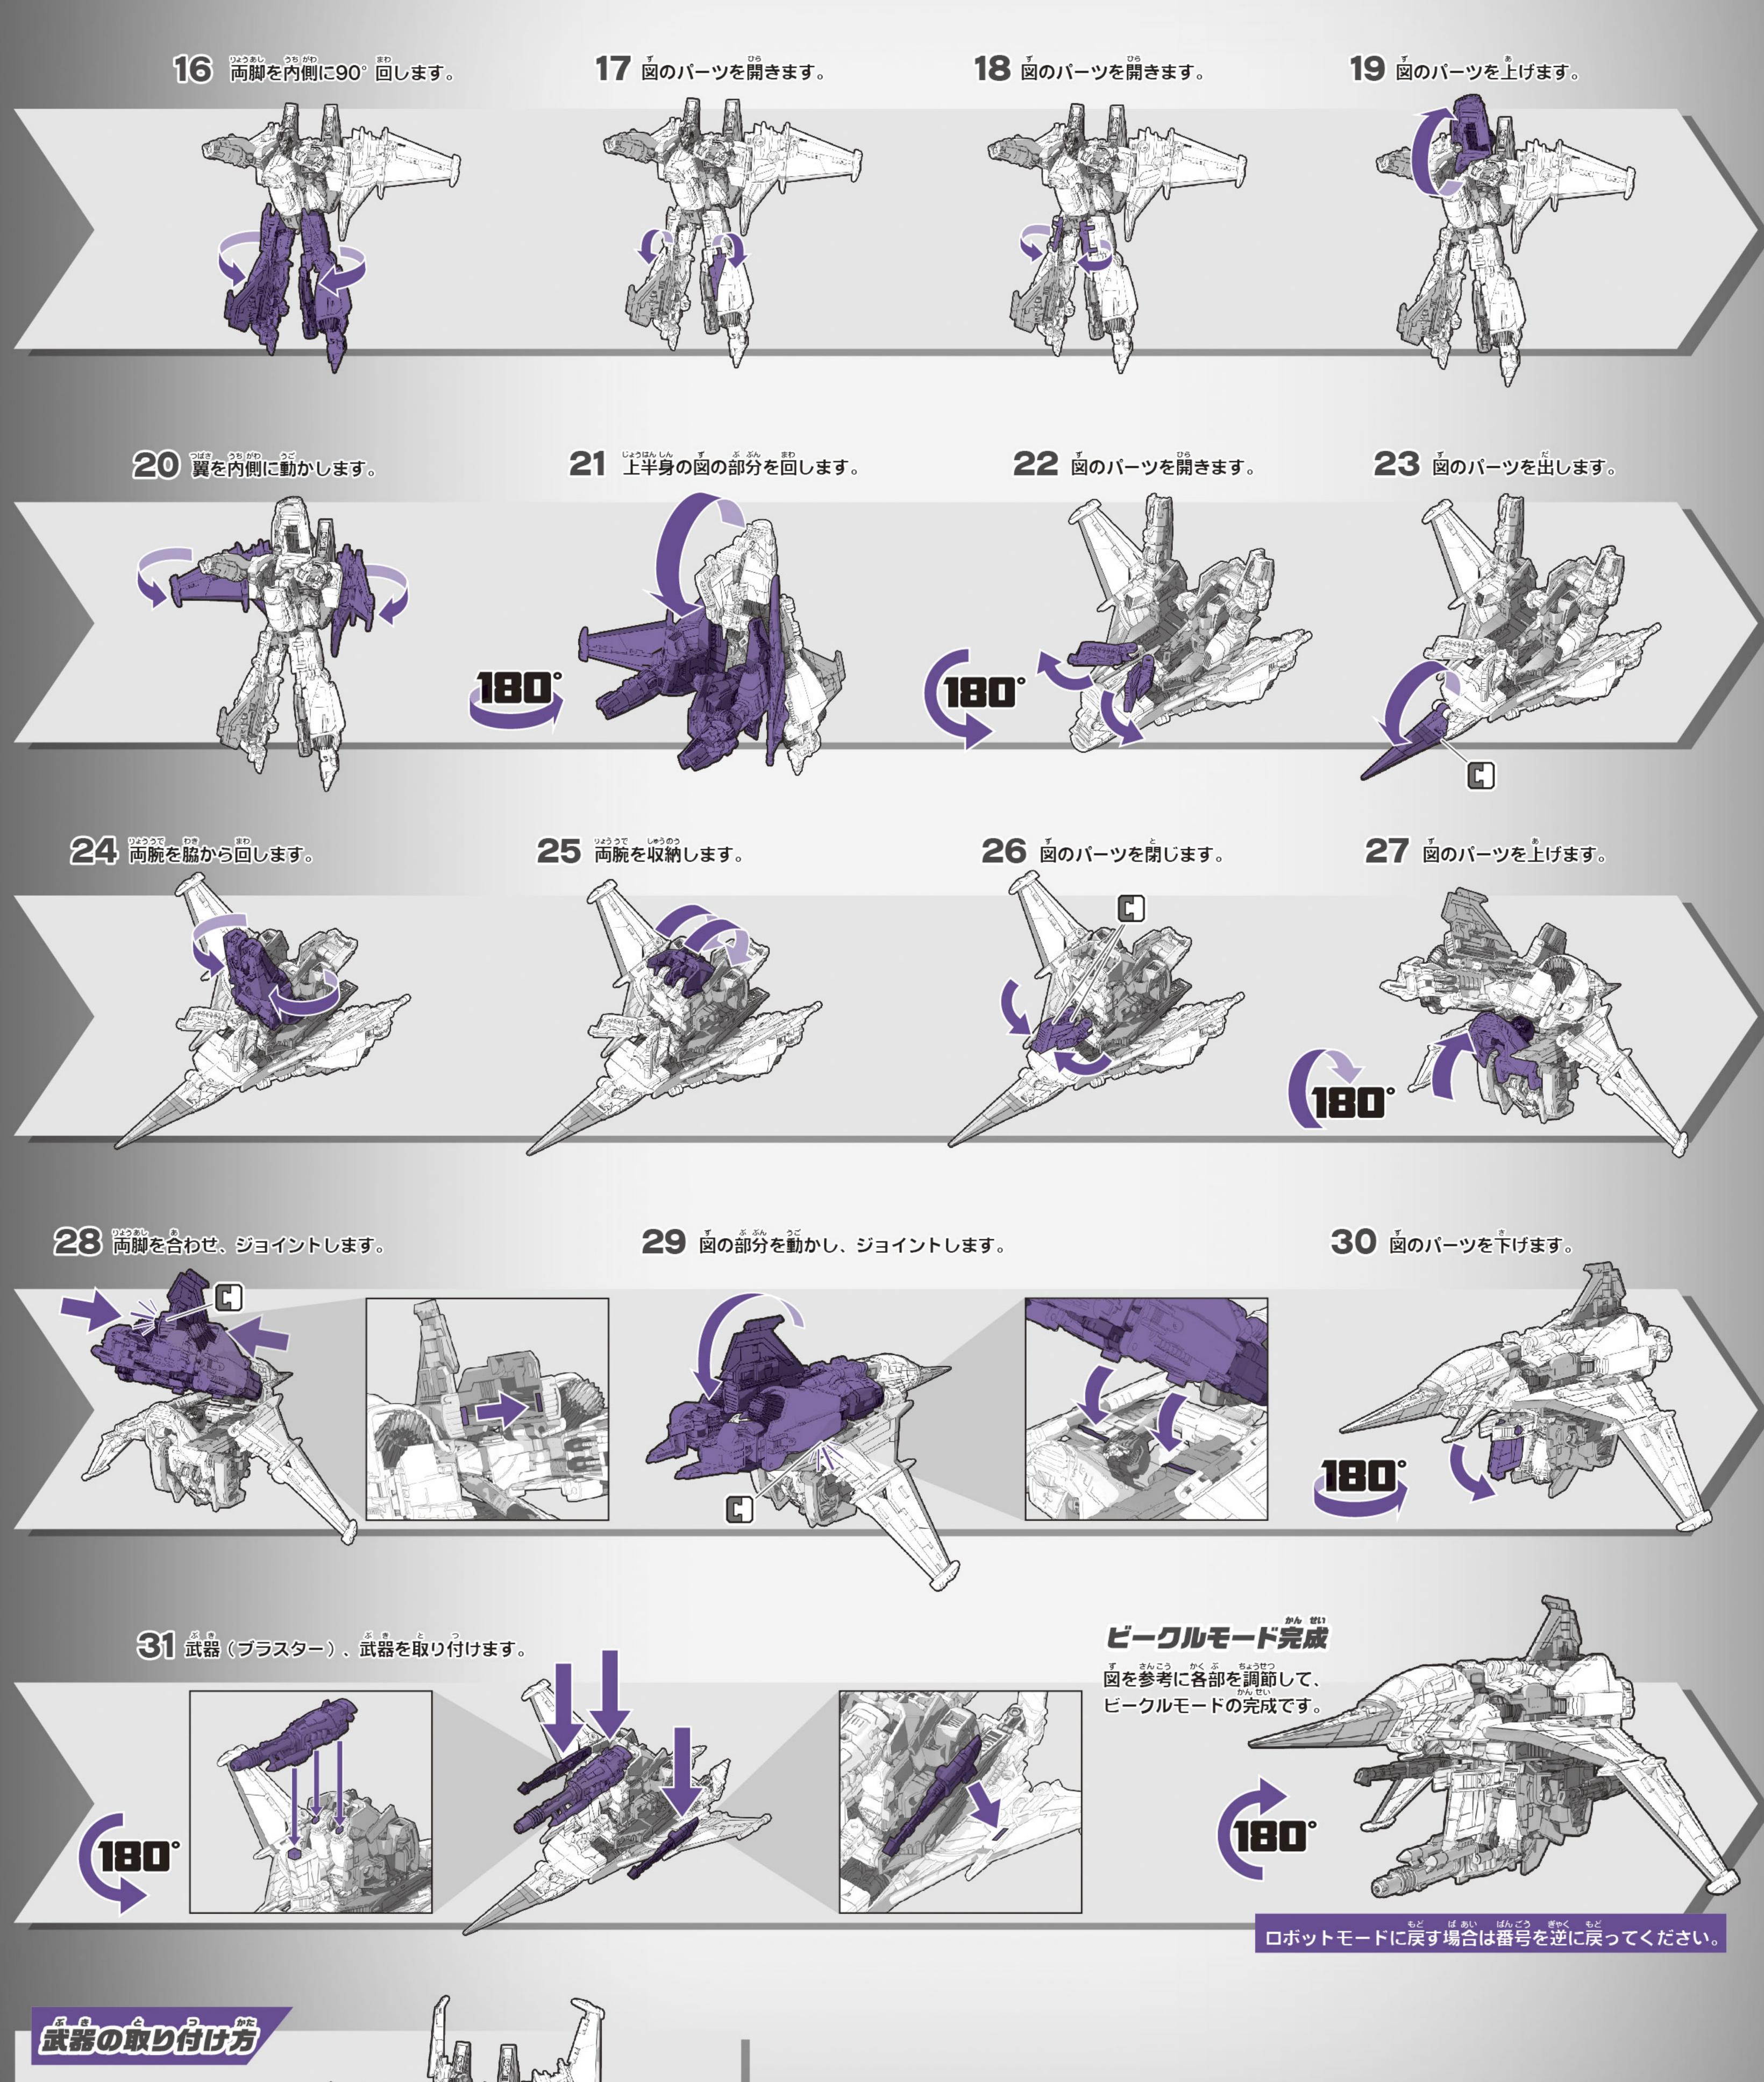

## ビークルモードへの発光の仕方

1 武器を取り外します。

2 図の黒いパーツを押しこみます。

3 拳を収納します。

4 翼の図の部分を下げます。

6 翼のパネルを開きます。

7 翼の図の部分を回します。

8パーツを図の位置にします。

9 両腕を180°回転させます。

11 図のパーツを開きます。

12 図のパーツを開きます。

13 図のパーツを上げ、太腿にジョイントします。

14 図のパーツを開きます。

のようあしくび 両足首をたたみます。