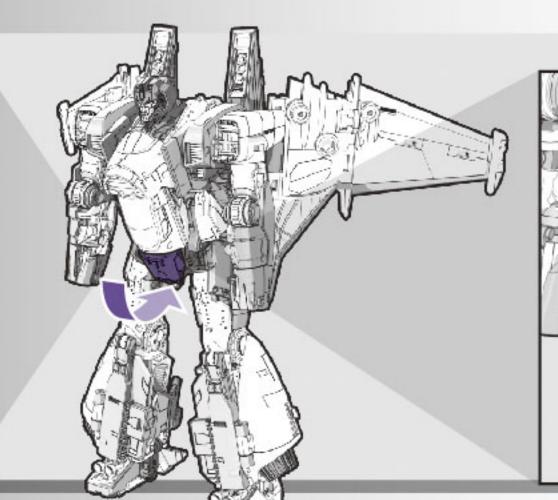

## ビークルモードへの発光の仕方

1 武器を取り外します。

2 図の黒いパーツを押しこみます。

3 拳を収納します。

4 翼の図の部分を下げます。

6 翼のパネルを開きます。

7 翼の図の部分を回します。

8パーツを図の位置にします。

9 両腕を180°回転させます。

11 図のパーツを開きます。

12 図のパーツを開きます。

13 図のパーツを上げ、太腿にジョイントします。

14 図のパーツを開きます。

のようあしくび 両足首をたたみます。