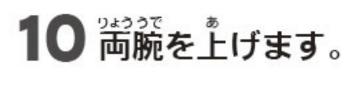

9 両腕を180°回転させます。

11 図のパーツを開きます。

12 図のパーツを開きます。

13 図のパーツを上げ、太腿にジョイントします。

14 図のパーツを開きます。

のようあしくび 両足首をたたみます。