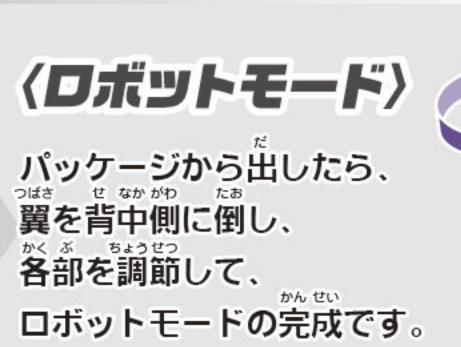

## ビークルモードへの発光の仕方

1 武器を取り外します。

2 図の黒いパーツを押しこみます。

3 拳を収納します。

4 翼の図の部分を下げます。

6 翼のパネルを開きます。

7 翼の図の部分を回します。

8パーツを図の位置にします。