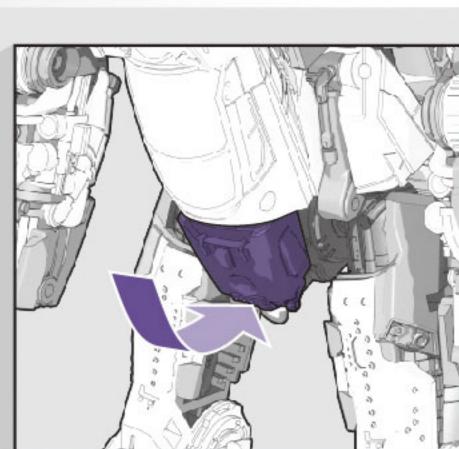

9 両腕を180°回転させます。

11 図のパーツを開きます。

12 図のパーツを開きます。

13 図のパーツを上げ、太腿にジョイントします。

14 図のパーツを開きます。

のようあしくび 両足首をたたみます。