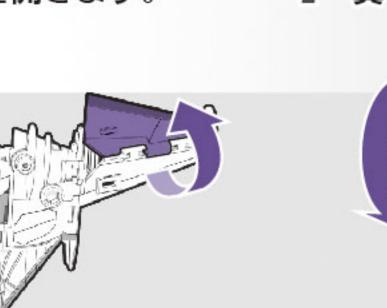

9 両腕を180°回転させます。

11 図のパーツを開きます。

12 図のパーツを開きます。

13 図のパーツを上げ、太腿にジョイントします。

14 図のパーツを開きます。

のようあしくび 両足首をたたみます。