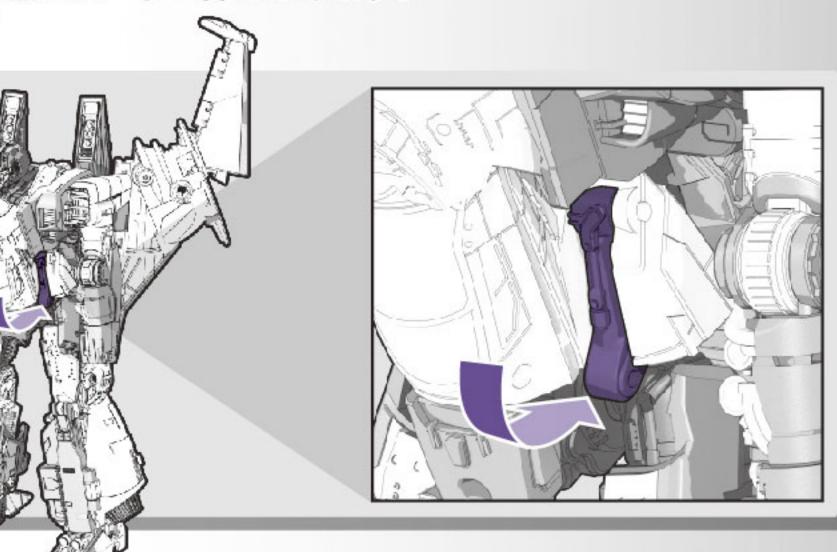

## ビークルモードへの発光の仕方

1 武器を取り外します。

2 図の黒いパーツを押しこみます。

3 拳を収納します。

4 翼の図の部分を下げます。

6 翼のパネルを開きます。

7 翼の図の部分を回します。

8パーツを図の位置にします。