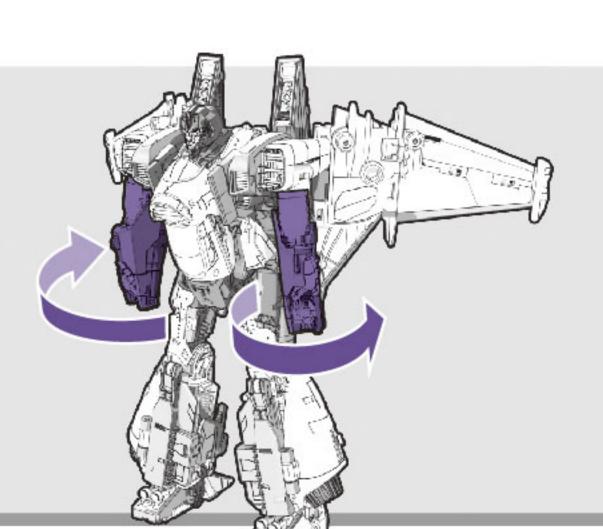

## ビークルモードへの発光の仕方

1 武器を取り外します。

2 図の黒いパーツを押しこみます。

3 拳を収納します。

4 翼の図の部分を下げます。

6 翼のパネルを開きます。

7 翼の図の部分を回します。

8パーツを図の位置にします。

9 両腕を180°回転させます。

11 図のパーツを開きます。

12 図のパーツを開きます。

13 図のパーツを上げ、太腿にジョイントします。

14 図のパーツを開きます。

のようあしくび 両足首をたたみます。