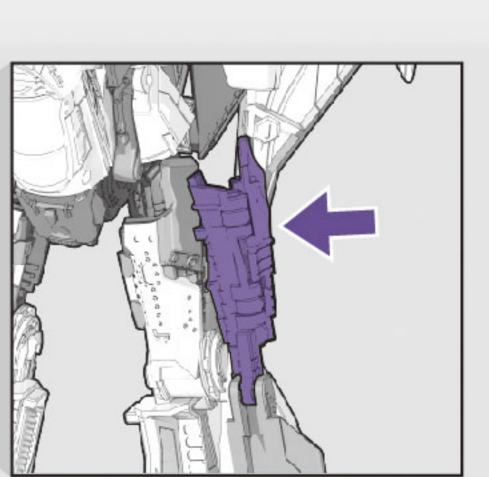

9 両腕を180°回転させます。

11 図のパーツを開きます。

12 図のパーツを開きます。

13 図のパーツを上げ、太腿にジョイントします。

14 図のパーツを開きます。

のようあしくび 両足首をたたみます。