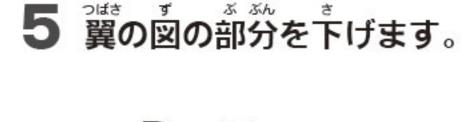

## ビークルモードへの発光の仕方

1 武器を取り外します。

2 図の黒いパーツを押しこみます。

3 拳を収納します。

4 翼の図の部分を下げます。

6 翼のパネルを開きます。

7 翼の図の部分を回します。

8パーツを図の位置にします。