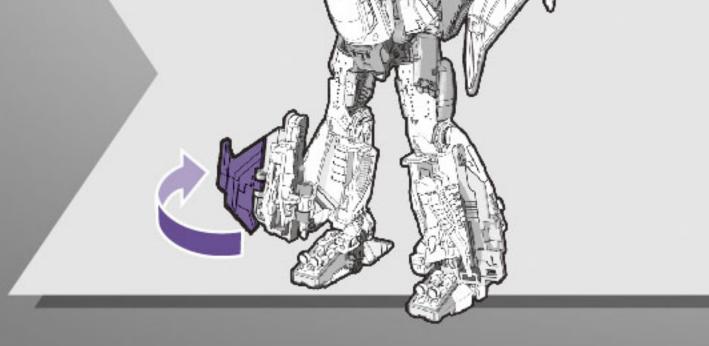

9 両腕を180°回転させます。

11 図のパーツを開きます。

12 図のパーツを開きます。

13 図のパーツを上げ、太腿にジョイントします。

14 図のパーツを開きます。

のようあしくび 両足首をたたみます。