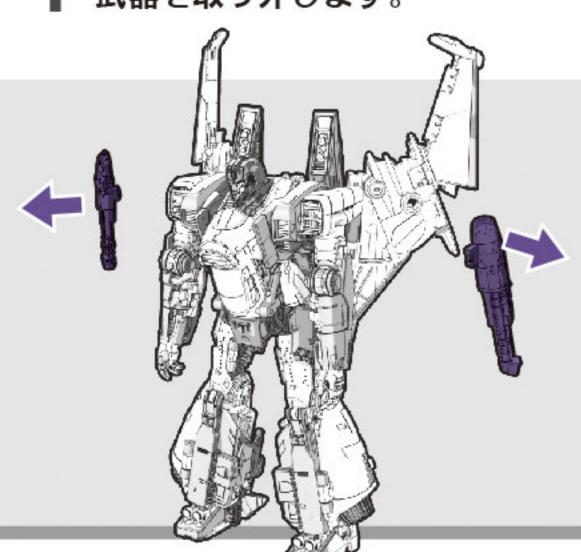

## ビークルモードへの発光の仕方

1 武器を取り外します。

2 図の黒いパーツを押しこみます。

3 拳を収納します。

4 翼の図の部分を下げます。

6 翼のパネルを開きます。

7 翼の図の部分を回します。

8パーツを図の位置にします。