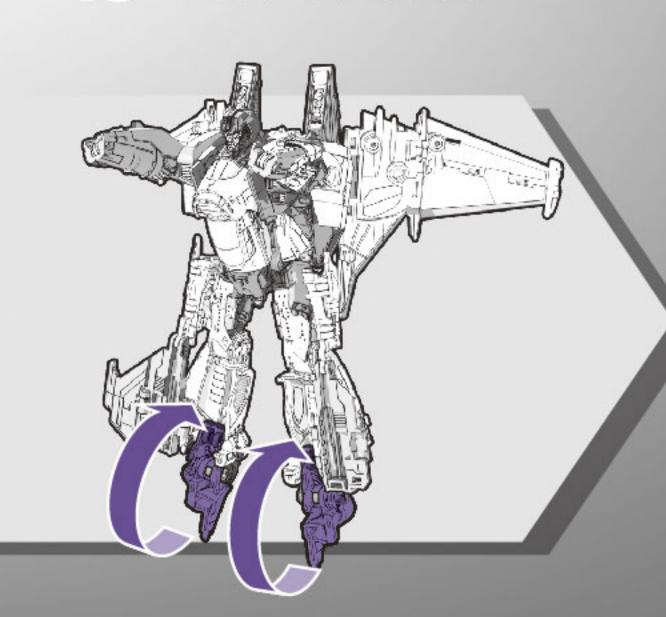

9 両腕を180°回転させます。

11 図のパーツを開きます。

12 図のパーツを開きます。

13 図のパーツを上げ、太腿にジョイントします。

14 図のパーツを開きます。

のようあしくび 両足首をたたみます。