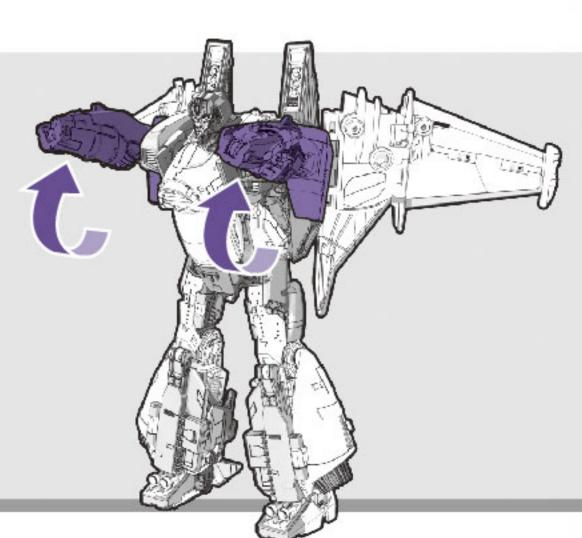

## ビークルモードへの発光の仕方

1 武器を取り外します。

2 図の黒いパーツを押しこみます。

3 拳を収納します。

4 翼の図の部分を下げます。

6 翼のパネルを開きます。

7 翼の図の部分を回します。

8パーツを図の位置にします。

9 両腕を180°回転させます。

11 図のパーツを開きます。

12 図のパーツを開きます。

13 図のパーツを上げ、太腿にジョイントします。

14 図のパーツを開きます。

のようあしくび 両足首をたたみます。