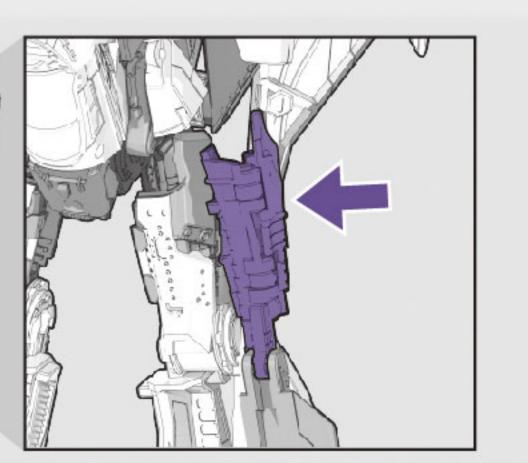

9 両腕を180°回転させます。

11 図のパーツを開きます。

12 図のパーツを開きます。

13 図のパーツを上げ、太腿にジョイントします。

14 図のパーツを開きます。

のようあしくび 両足首をたたみます。