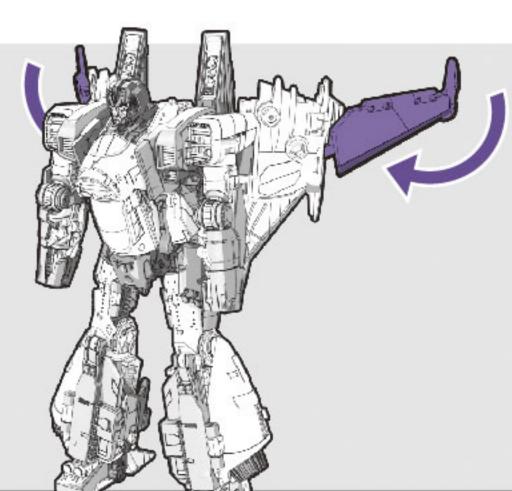

## ビークルモードへの発光の仕方

1 武器を取り外します。

2 図の黒いパーツを押しこみます。

3 拳を収納します。

4 翼の図の部分を下げます。

6 翼のパネルを開きます。

7 翼の図の部分を回します。

8パーツを図の位置にします。

9 両腕を180°回転させます。

11 図のパーツを開きます。

12 図のパーツを開きます。

13 図のパーツを上げ、太腿にジョイントします。

14 図のパーツを開きます。

のようあしくび 両足首をたたみます。