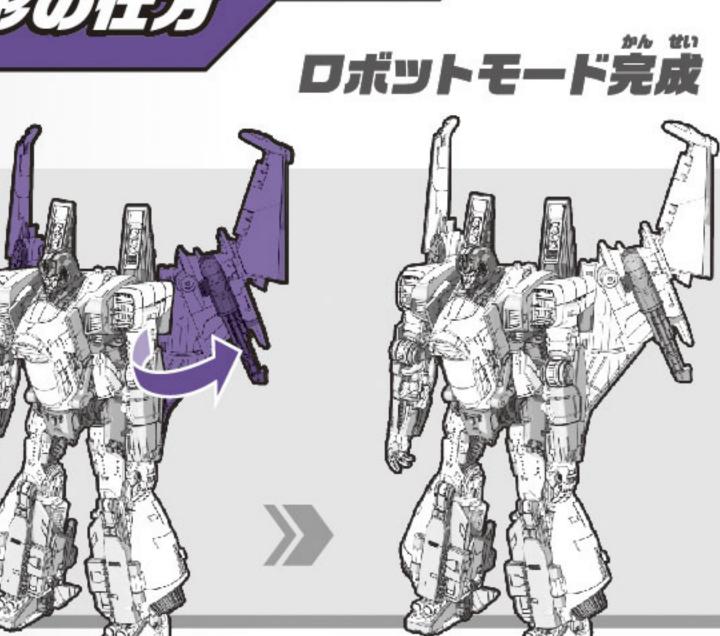

## ビークルモードへの発光の仕方

1 武器を取り外します。

2 図の黒いパーツを押しこみます。

3 拳を収納します。

4 翼の図の部分を下げます。

6 翼のパネルを開きます。

7 翼の図の部分を回します。

8パーツを図の位置にします。