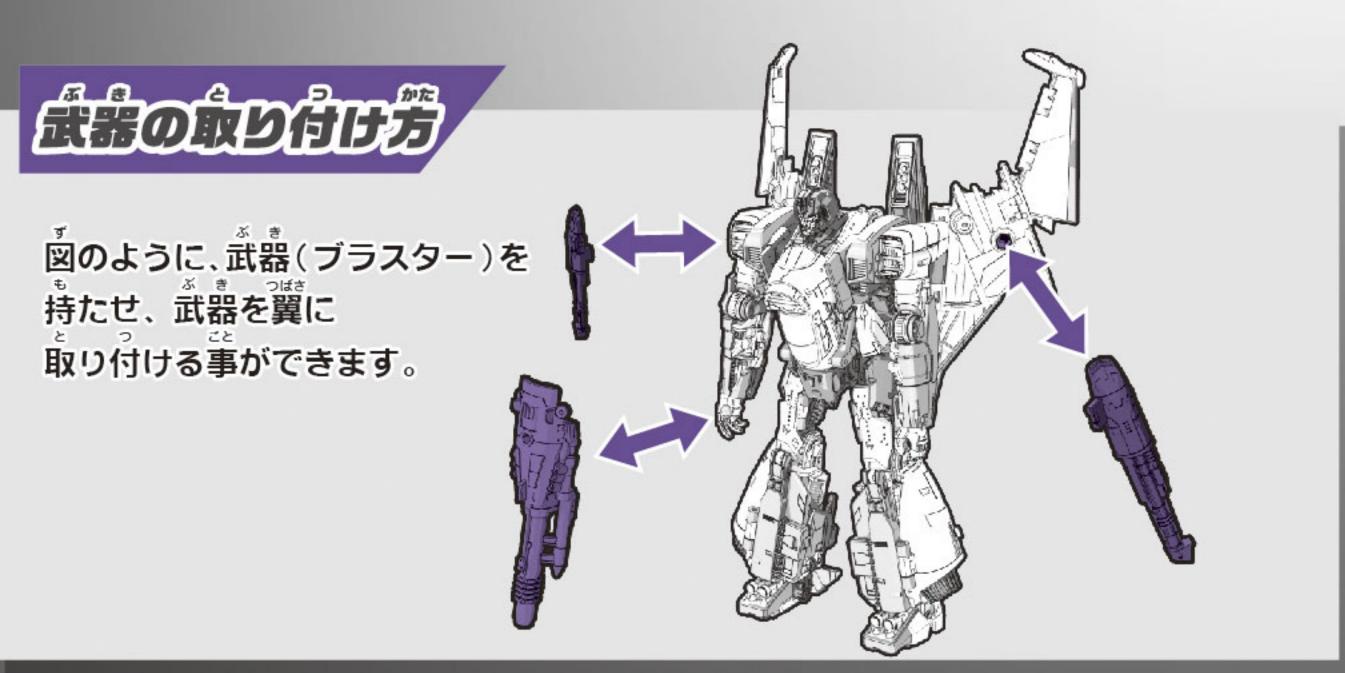

## ビークルモードへの発光の仕方

1 武器を取り外します。

2 図の黒いパーツを押しこみます。

3 拳を収納します。

4 翼の図の部分を下げます。

6 翼のパネルを開きます。

7 翼の図の部分を回します。

8パーツを図の位置にします。

9 両腕を180°回転させます。

11 図のパーツを開きます。

12 図のパーツを開きます。

13 図のパーツを上げ、太腿にジョイントします。

14 図のパーツを開きます。

のようあしくび 両足首をたたみます。