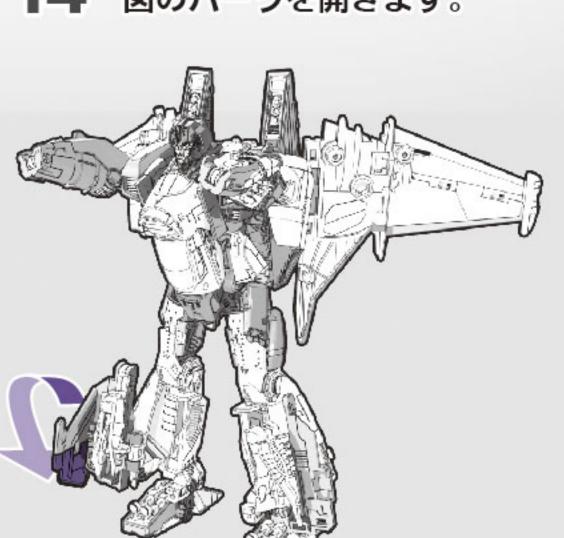

9 両腕を180°回転させます。

11 図のパーツを開きます。

12 図のパーツを開きます。

13 図のパーツを上げ、太腿にジョイントします。

14 図のパーツを開きます。

のようあしくび 両足首をたたみます。