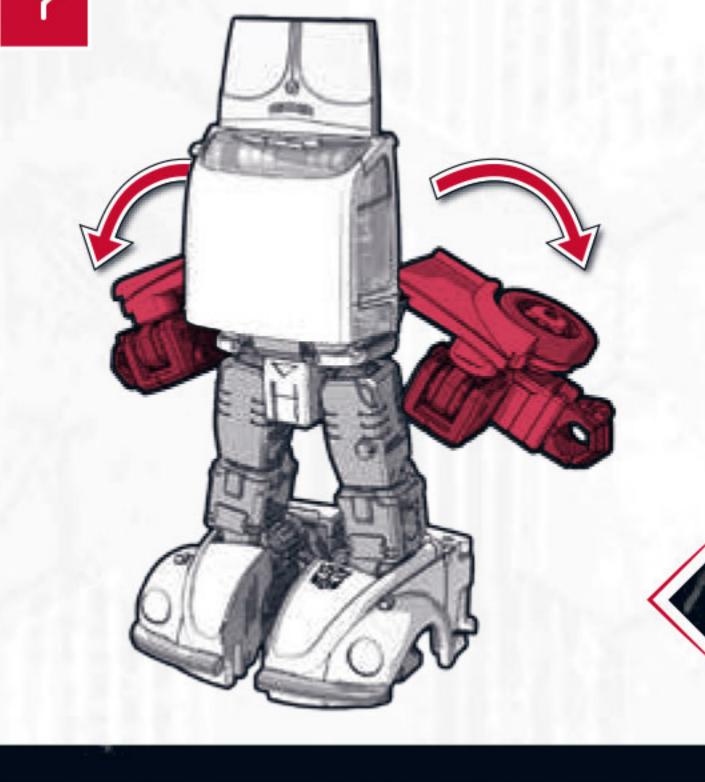

BUMBLEBEE

Manufactured under license from TOMY Company, Ltd. TRANSFORMERS and HASBRO and all related trademarks and logos are trademarks of Hasbro, Inc. © 2020 Hasbro, Pawtucket, RI 02861-1059 USA. HASBRO CANADA, LONGUEUIL, QC, CANADA J4G 1G2. US/CANADA TEL. 1-800-255-5516. Centro de Servicio para México: TEL. 5876-2998 y para el interior de la República TEL. 01-800-7-12-62-25. centrodeserviciomexico@hasbro.com. Manufactured by/Produs de: Hasbro SA, Rue Emile-Boéchat 31, 2800 Delémont CH. Represented by/Reprezentat de: Hasbro, De Entree 240, 1101 EE Amsterdam, NL. ® Üretici Firma Bilgileri: Hasbro SA, Rue Emile-Boéchat 31, 2800 Delémont Isviçre TEL +41 324210800. Hasbro Oyuncak San. ve Tic. A.Ş. tarafından