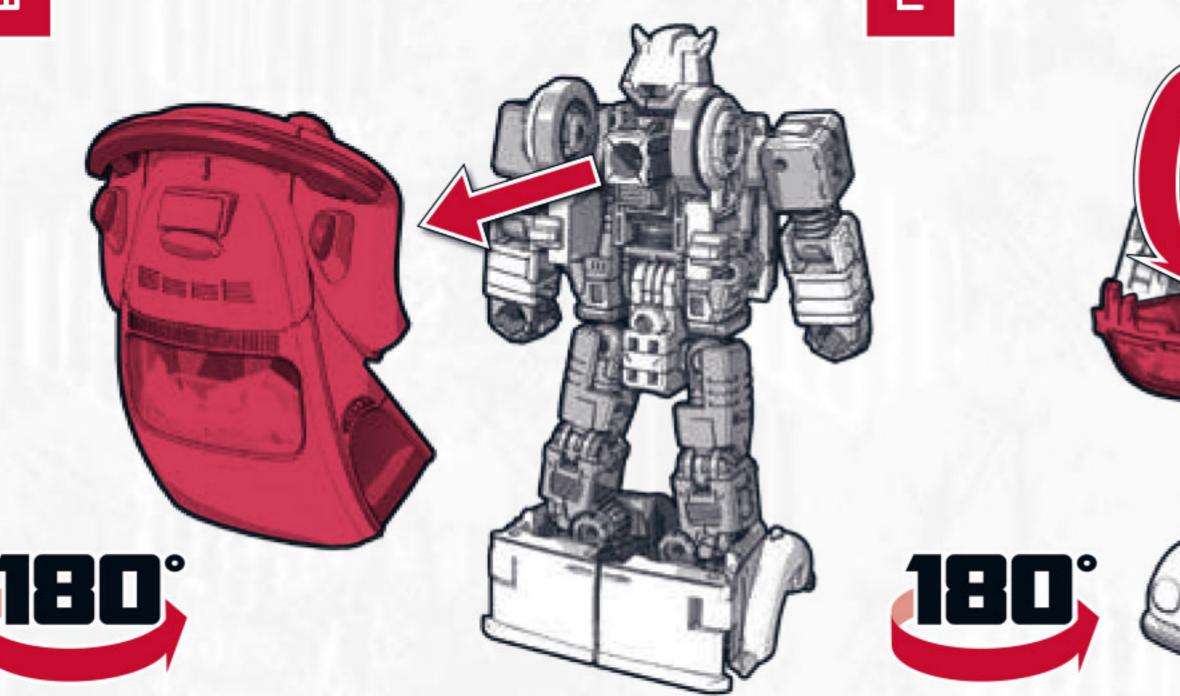

BUMBLEBEE

Manufactured under license from TOMY Company, Ltd. TRANSFORMERS and HASBRO and all related trademarks and logos are trademarks of Hasbro, Inc. © 2020 Hasbro, Pawtucket, RI 02861-1059 USA. HASBRO CANADA, LONGUEUIL, QC, CANADA J4G 1G2. US/CANADA TEL. 1-800-255-5516. Centro de Servicio para México: TEL. 5876-2998 y para el interior de la República TEL. 01-800-7-12-62-25. centrodeserviciomexico@hasbro.com. Manufactured by/Produs de: Hasbro SA, Rue Emile-Boéchat 31, 2800 Delémont CH. Represented by/Reprezentat de: Hasbro, De Entree 240, 1101 EE Amsterdam, NL. ® Üretici Firma Bilgileri: Hasbro SA, Rue Emile-Boéchat 31, 2800 Delémont Isviçre TEL +41 324210800. Hasbro Oyuncak San. ve Tic. A.Ş. tarafından