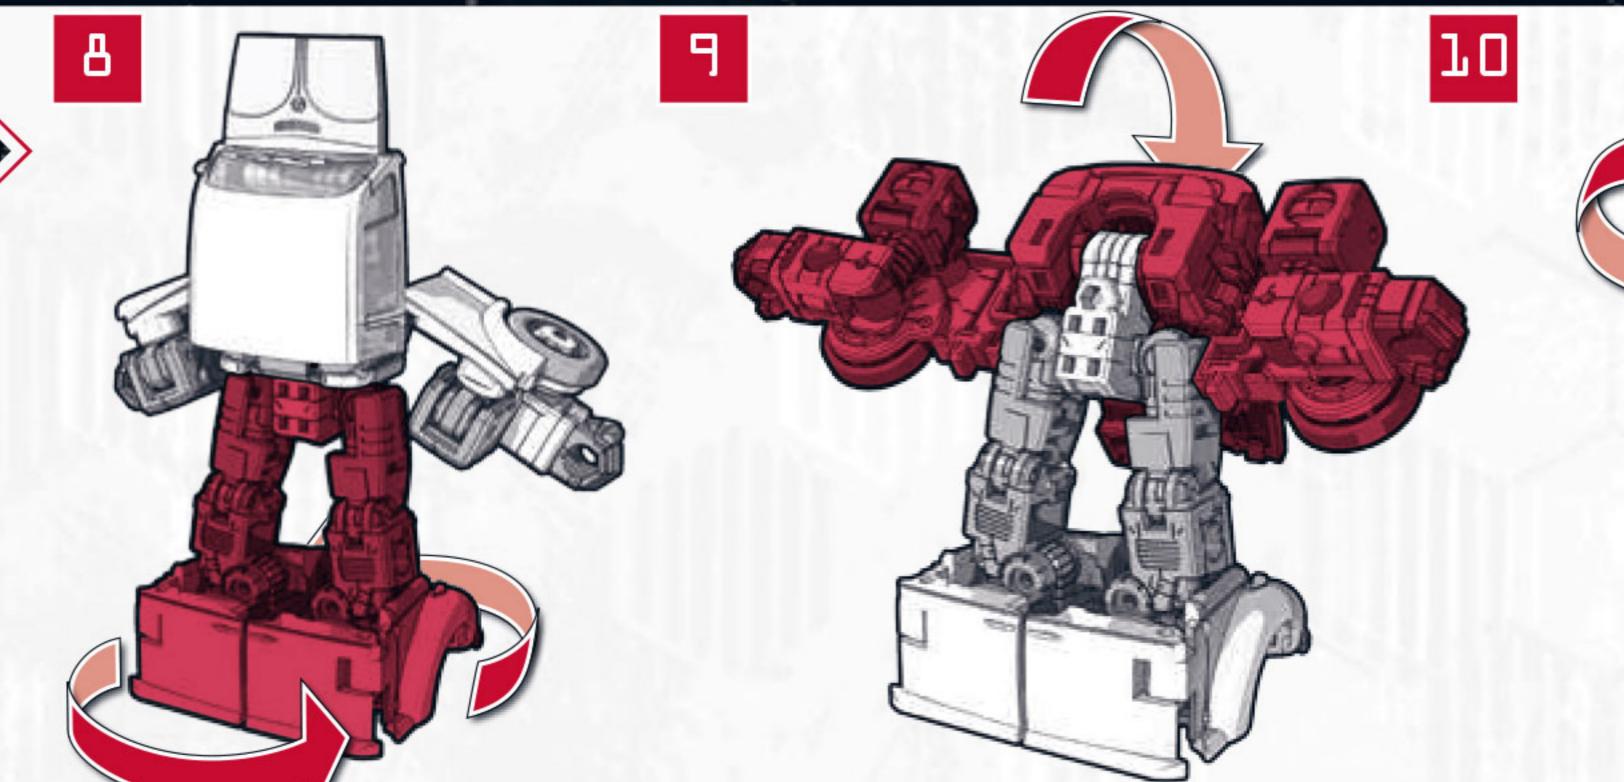

BUMBLEBEE

Manufactured under license from TOMY Company, Ltd. TRANSFORMERS and HASBRO and all related trademarks and logos are trademarks of Hasbro, Inc. © 2020 Hasbro, Pawtucket, RI 02861-1059 USA. HASBRO CANADA, LONGUEUIL, QC, CANADA J4G 1G2. US/CANADA TEL. 1-800-255-5516. Centro de Servicio para México: TEL. 5876-2998 y para el interior de la República TEL. 01-800-7-12-62-25. centrodeserviciomexico@hasbro.com. Manufactured by/Produs de: Hasbro SA, Rue Emile-Boéchat 31, 2800 Delémont CH. Represented by/Reprezentat de: Hasbro, De Entree 240, 1101 EE Amsterdam, NL. ® Üretici Firma Bilgileri: Hasbro SA, Rue Emile-Boéchat 31, 2800 Delémont Isviçre TEL +41 324210800. Hasbro Oyuncak San. ve Tic. A.Ş. tarafından